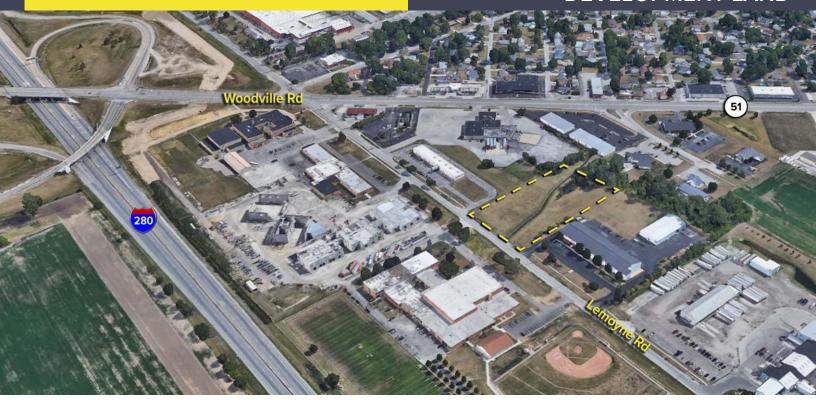

## O LEMOYNE ROAD NORTHWOOD, OH 43619

VACANT LAND FOR SALE 3.14 Acres Available

**FULL-SERVICE COMMERCIAL REAL ESTATE** 

### **DEVELOPMENT LAND**

#### **GENERAL INFORMATION**

**Price:** \$60,000

Acreage: 3.14 AC

**Dimensions:** 283.13' X 574.53'

Closest Cross Street: Woodville Road

County: Wood

**Zoning:** CBD – Central Business District

**Easements:** of Record

#### **Comments:**

- Commercial site with great access to I-280 less than ¼ mile from I-280/Woodville Road interchange.
- Incentives available from the City of Northwood for qualified business.
- 10" waterline and 12" sanitary sewer adjacent to the parcel on Lemoyne Road.
- All utilities at site.
- Located 6 miles from the Ohio Turnpike (I-80/90) and 7 miles from I-75.