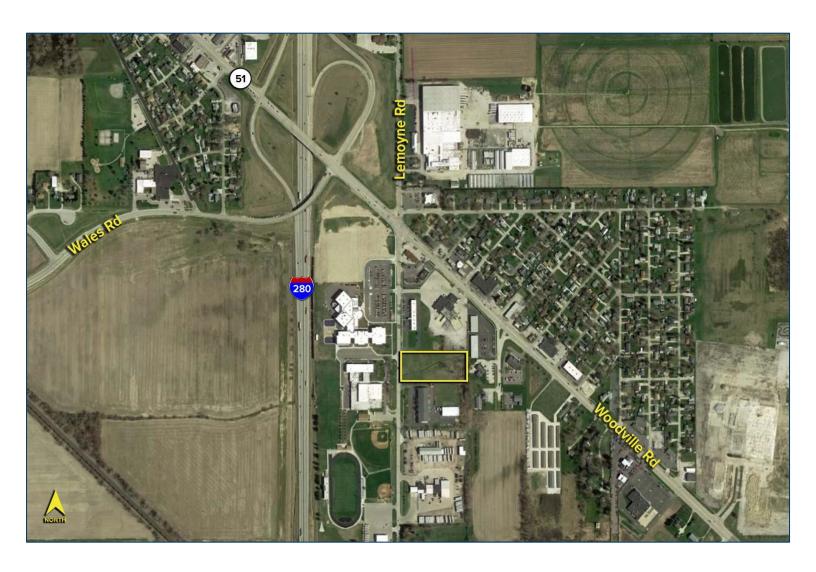

#### **GENERAL INFORMATION**

**Price:** \$60,000

Acreage: 3.14 AC

**Dimensions:** 283.13' X 574.53'

Closest Cross Street: Woodville Road

County: Wood

**Zoning:** CBD – Central Business District

**Easements:** of Record

#### **Comments:**

- Commercial site with great access to I-280 less than ¼ mile from I-280/Woodville Road interchange.
- Incentives available from the City of Northwood for qualified business.
- 10" waterline and 12" sanitary sewer adjacent to the parcel on Lemoyne Road.
- All utilities at site.
- Located 6 miles from the Ohio Turnpike (I-80/90) and 7 miles from I-75.