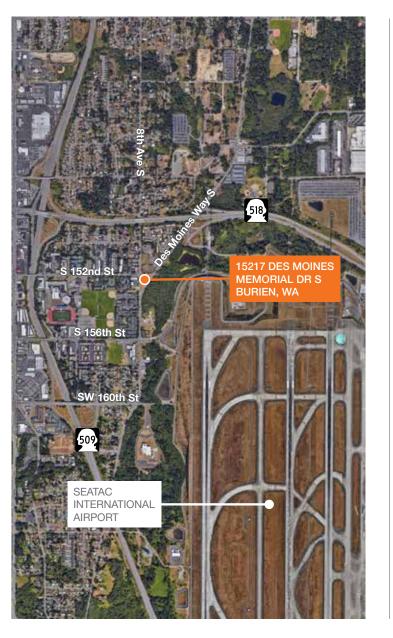

|
| STORIES           | 1                                                                                     |
| PARKING           | Area immediately outside of building is paved and striped                             |
| FENCING           | Ability to fence the entire property                                                  |
| FRONTAGE          | Frontage on all three sides of property:                                              |
|                   | ±8,460 CPD - Des Moines Mem Dr S<br>±4,100 CPD - 8th Ave S<br>±3,270 CPD - S 152nd St |
| 2017 TAXES        | \$3,576.42                                                                            |
|                   |                                                                                       |

S



### CONTACT

Matt McLennan 206.248.6525 mattm@kiddermathews.com

**Tony Miltenberger, SIOR** 206.248.7307 tonym@kiddermathews.com



kiddermathews.com

This information supplied herein is from sources we deem reliable. It is provided without any representation, warranty or guarantee, expressed or implied as to its accuracy. Prospective Buyer or Tenant should conduct an independent investigation and verification of all matters deemed to be material, including, but not limited to, statements of income and expenses. CONSULT YOUR ATTORNEY, ACCOUNTANT, OR OTHER PROFESSIONAL ADVISOR.

# **FOR SALE**

### 15217 Des Moines Memorial Dr S

#### **LOCATION AERIAL**



#### CONTACT

Matt McLennan 206.248.6525 mattm@kiddermathews.com

**Tony Miltenberger, SIOR** 206.248.7307 tonym@kiddermathews.com