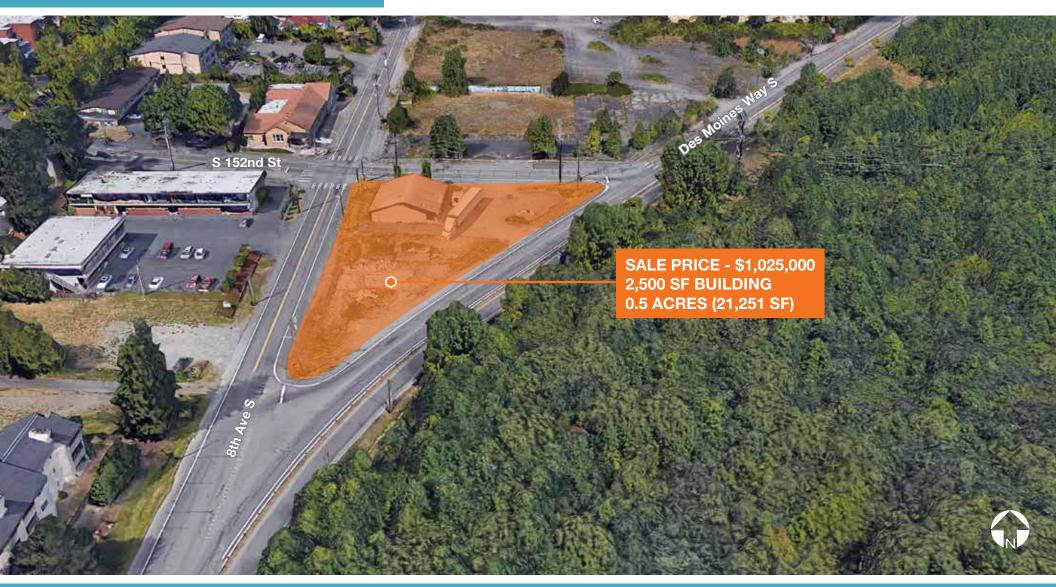

#### **PROPERTY OVERVIEW**

| ASKING PRICE      | \$1,025,000.00                                                                        |
|-------------------|---------------------------------------------------------------------------------------|
| LOCATION          | 15217 Des Moines Memorial Dr S<br>Burien, WA                                          |
| PARCEL #          | 202304-9043                                                                           |
| LAND AREA         | ±0.5 acres (21,251 SF)                                                                |
| EXISTING BUILDING | ±2,500 SF office / shop<br>(building can be demised)                                  |
| YEAR BUILT        | 1981 original                                                                         |
| ZONING            | Al-1 (City of Burien)<br>(click link above for zoning info)                           |
| STORIES           | 1                                                                                     |
| PARKING           | Area immediately outside of building is paved and striped                             |
| FENCING           | Ability to fence the entire property                                                  |
| FRONTAGE          | Frontage on all three sides of property:                                              |
|                   | ±8,460 CPD - Des Moines Mem Dr S<br>±4,100 CPD - 8th Ave S<br>±3,270 CPD - S 152nd St |
| 2017 TAXES        | \$3,576.42                                                                            |
|                   |                                                                                       |