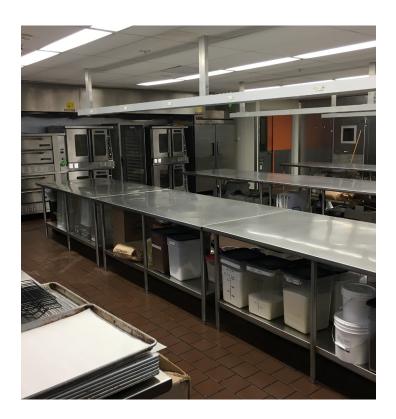

## OLYMPIC KITCHEN EQUIPMENT

- + 1,950 SF
- + 1- Walk-in cooler/ freezer
- + Prep tables
- + 2- Double convection ovens
- + 1- Demo table
- + 1- Dough proofer
- + 1-6 Burner cooktop with oven
- + 4- Tier deck oven
- + Dish pit
- + Prep and hand wash sinks

# CASCADE KITCHEN EQUIPMENT

- + 1,850 SF
- + 1-2 Door reach in fridge
- + 2-2 Door roll in fridge
- + 1- Deep fryer
- + 7-10 Burner cooktops w/ ovens
- + 1-6 Burner cooktop w/oven
- + Prep tables
- + Prep and hand wash sinks
- + 10 qt. mixers

### **PROPERTY PHOTOS**