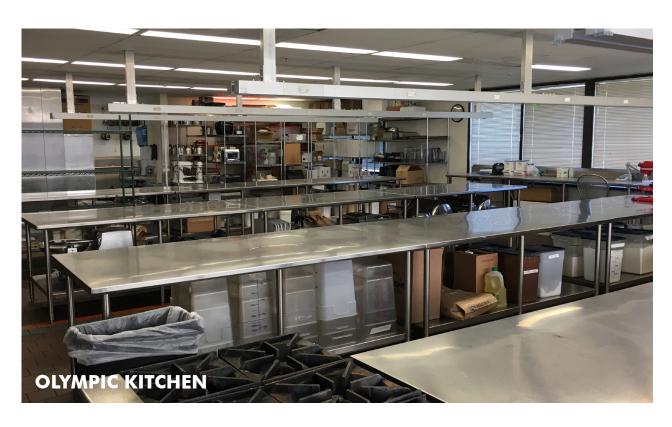

## OLYMPIC KITCHEN EQUIPMENT

- + 1,950 SF
- + 1- Walk-in cooler/ freezer
- + Prep tables
- + 2- Double convection ovens
- + 1- Demo table
- + 1- Dough proofer
- + 1-6 Burner cooktop with oven
- + 4- Tier deck oven
- + Dish pit
- + Prep and hand wash sinks

### **PROPERTY PHOTOS**