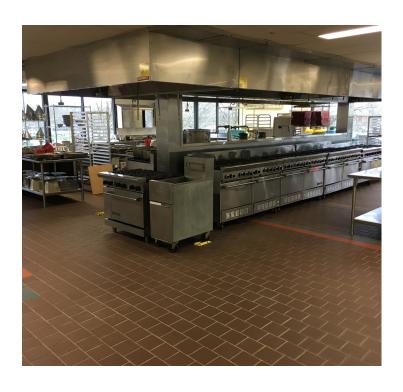

## OLYMPIC KITCHEN EQUIPMENT

- + 1,950 SF
- + 1- Walk-in cooler/ freezer
- + Prep tables
- + 2- Double convection ovens
- + 1- Demo table
- + 1- Dough proofer
- + 1-6 Burner cooktop with oven
- + 4- Tier deck oven
- + Dish pit
- + Prep and hand wash sinks

# CASCADE KITCHEN EQUIPMENT

- + 1,850 SF
- + 1-2 Door reach in fridge
- + 2-2 Door roll in fridge
- + 1- Deep fryer
- + 7-10 Burner cooktops w/ ovens
- + 1-6 Burner cooktop w/oven
- + Prep tables
- + Prep and hand wash sinks
- + 10 qt. mixers

### **PROPERTY PHOTOS**