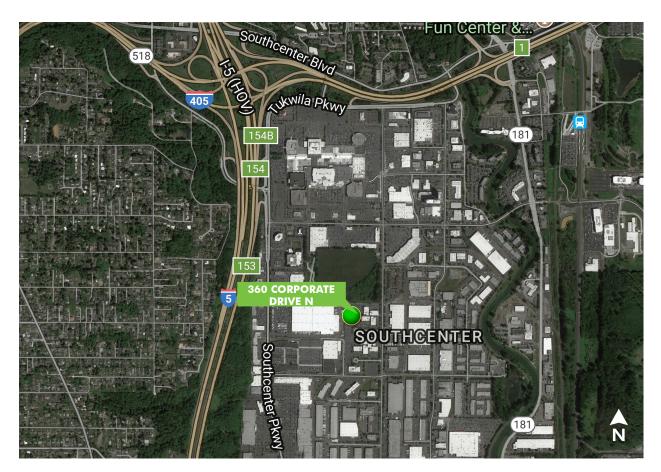

Will do month-to-month or longer-term agreement
- + Price: The monthly cost will vary based upon hours of use and size of kitchen
- Please contact listing brokers for more information



### FOR LEASE

### **360 CORPORATE DRIVE N**



## OLYMPIC KITCHEN EQUIPMENT

- + 1,950 SF
- + 1- Walk-in cooler/ freezer
- + Prep tables
- + 2- Double convection ovens
- + 1- Demo table
- + 1- Dough proofer
- + 1-6 Burner cooktop with oven
- + 4- Tier deck oven
- + Dish pit
- + Prep and hand wash sinks





# CASCADE KITCHEN EQUIPMENT

- + 1,850 SF
- + 1-2 Door reach in fridge
- + 2-2 Door roll in fridge
- + 1- Deep fryer
- + 7-10 Burner cooktops w/ ovens
- + 1-6 Burner cooktop w/oven
- + Prep tables
- + Prep and hand wash sinks
- + 10 qt. mixers





### **PROPERTY PHOTOS**







### **LOCATION MAP**





#### **CONTACT US**

#### **DAN STUTZ**

+1 206 292 6097 dan.stutz@cbre.com

#### **EVAN STEINRUCK**

+1 206 292 6022 evan.steinruck@cbre.com CBRE, Inc. 1420 5th Avenue, Suite 1700 Seattle, WA 98101

© 2018 CBRE, Inc. All rights reserved. This information has been obtained from sources believed reliable, but has not been verified for accuracy or completeness. You should conduct a careful, independent investigation of the property and verify all information. Any reliance on this information is solely at your own risk. CBRE and the CBRE logo are service marks of CBRE, Inc. All other marks displayed on this document are the property of their respective owners. Photos herein are the property of their respective owners. Use of these images without the express written consent of the owner is