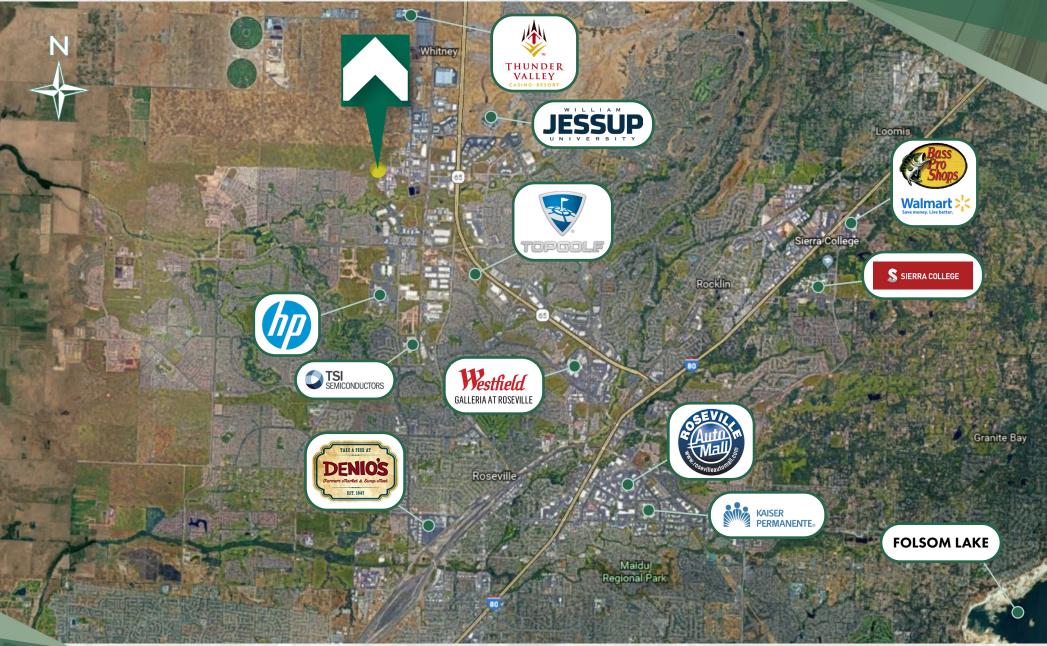

llips, CCIM**

Dir: 916.677.8139 Cell: 916.813.1800 rphillips@tricommercial.com CalDRE #01061757 TRI Commercial Real Estate Services 532 Gibson Drive, Suite 200, Roseville, CA 95678

# FOR SALE INDUSTRIAL LAND

#### 4100 DULUTH AVE Rocklin, CA 95765



The information in this document was obtained from sources we deem reliable; however, no warranty or representation, expressed or implied, is made as to the accuracy of the information contained herein.

# FOR SALE INDUSTRIAL LAND

## 4100 DULUTH AVE Rocklin, CA 95765



The information in this document was obtained from sources we deem reliable; however, no warranty or representation, expressed or implied, is made as to the accuracy of the information contained herein.

# FOR SALE INDUSTRIAL LAND

### **4100 DULUTH AVE** Rocklin, CA 95765



The information in this document was obtained from sources we deem reliable; however, no warranty or representation, expressed or implied, is made as to the accuracy of the information contained herein.