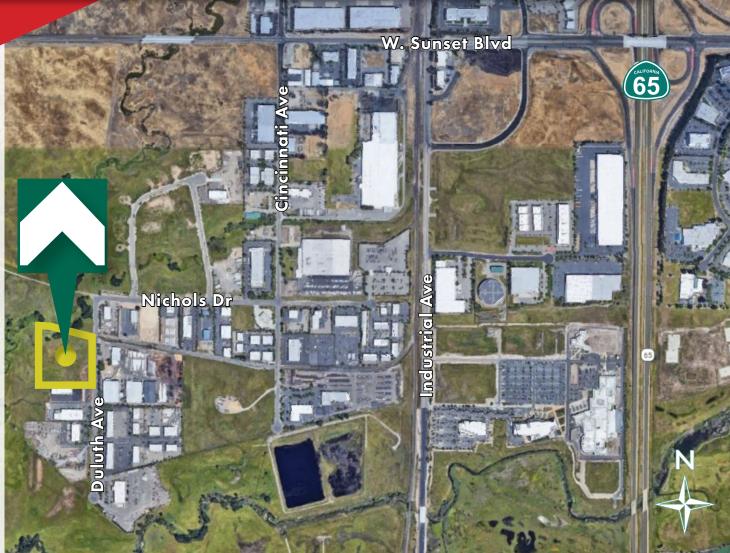

# INDUSTRIAL LAND FOR SALE 4100 Duluth Ave, Rocklin, CA 95765

#### **PROPERTY HIGHLIGHTS**

• ±7.5 Acres (gross) / ±5.5 Acres (net)

PRICE REDUCED

- Takes into consideration the future expansion of Foothills Blvd.
- Per Placer County Possible to mitigate±1 Acre of wetlands for a total of ±6.5 Acres usable
- Site has been rough graded
- Partially Improved with Curb, Gutter and Utilities Stubbed to Site
- APN: 017-210-002
- Zoning: INP-DC
- Possible Rail Served
- Access Via Sunset Blvd and Hwy 65
- Asking Price: \$975,000.00