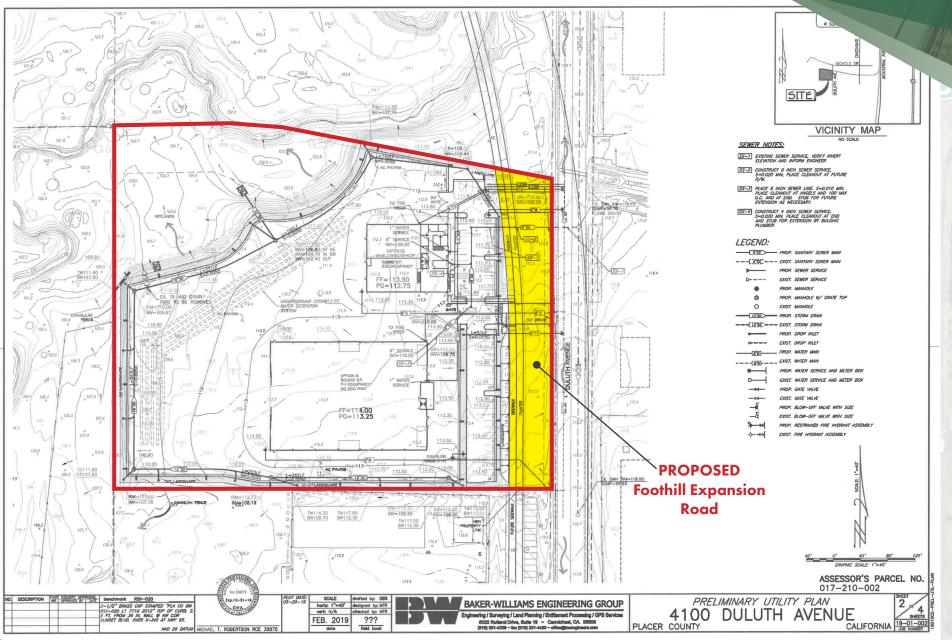

#### **PROPERTY HIGHLIGHTS**

• ±7.5 Acres (gross) / ±5.5 Acres (net)

PRICE REDUCED

- Takes into consideration the future expansion of Foothills Blvd.
- Per Placer County Possible to mitigate±1 Acre of wetlands for a total of ±6.5 Acres usable
- Site has been rough graded
- Partially Improved with Curb, Gutter and Utilities Stubbed to Site
- APN: 017-210-002
- Zoning: INP-DC
- Possible Rail Served
- Access Via Sunset Blvd and Hwy 65
- Asking Price: \$975,000.00