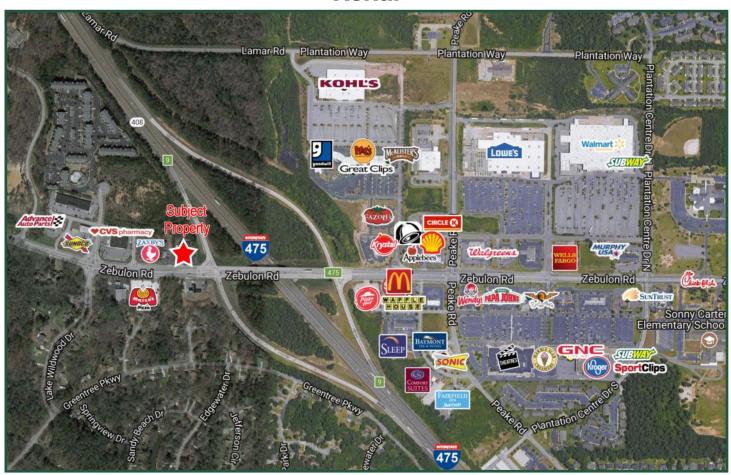

**YEAR BUILT: 1990** 

TRAFFIC COUNT: 26,800 VPD Zebulon Rd, 53,100 VPD I-475

**NEIGHBORS:** CVS, Advance Auto, HP's Package Store, Zaxby's, Marco's Pizza and State

Farm Insurance

#### **Aerial**