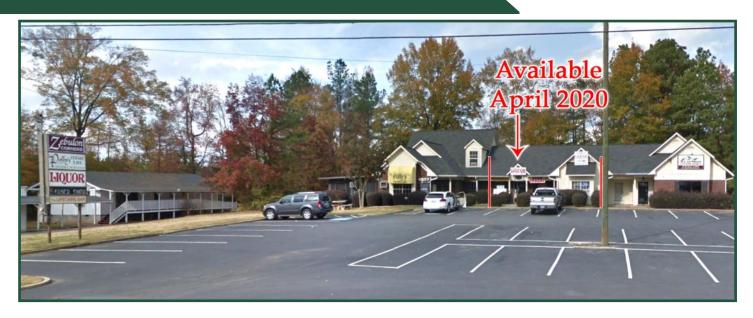

Retail Space Available Zebulon Corners Retail 6351 Zebulon Road Macon, GA 31220

**LOT SIZE:** .97 acres

BUILDING SIZE: 5,449 sf

**AVAILABLE:** Suite B - 2,118 sf (currently liquor store) - available April 2020

**DESCRIPTION:** Currently a liquor store, available April 2020. 3 year lease term, landlord pays

taxes, insurance, and structural maintenance.

**CEILING HEIGHT:** 8'

**ZONING: PDE** 

**UTILITIES:** All Available

**YEAR BUILT: 1990** 

TRAFFIC COUNT: 26,800 VPD Zebulon Rd, 53,100 VPD I-475

**NEIGHBORS:** CVS, Advance Auto, HP's Package Store, Zaxby's, Marco's Pizza and State

Farm Insurance

# Suite B Lease Price: \$2,118/month (\$12/psf)

(Plus CAM - \$210 prorata share for common utilities, garbage & landscaping)

FOR MORE INFORMATION CONTACT

Paul Laneback, Commercial Sales & Leasing

478-746-9421 478-361-3190