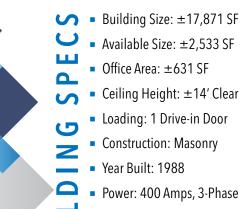

## ±2,533 SF INDUSTRIAL SPACE AVAILABLE

974 N. DUPAGE AVENUE | LOMBARD, IL 60148

- Heating: Gas
- Real Estate Taxes: \$1.77 PSF (2017)
- Lease Rate: \$1,955/Month