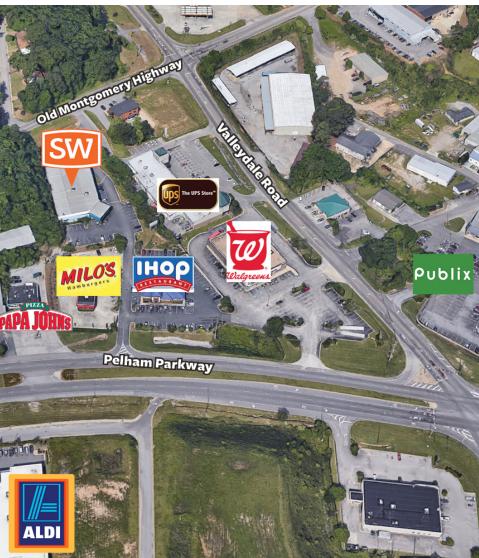

## **PROPERTY HIGHLIGHTS**

- Located in the heart of Pelham at the high traffic intersection of Valleydale
   Road and Pelham Parkway
- Tenant in place since March 2013
- 4.5 years remaining on term
- True NNN Lease with minimal landlord responsibility
- Multiple access points from Highway 31 and Old Montgomery Highway
- Property is set up for multiple uses (Retail, Industrial, Flex)