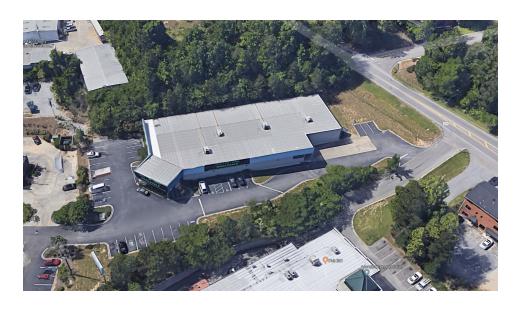

## 2111 Old Montgomery Highway

2111 Old Montgomery Highway, Pelham, AL 35124

#### **PROPERTY SUMMARY**

**Sale Price:** \$1,473,000

**Cap Rate:** 8.0%

**NOI:** \$117,876

**Lot Size:** 1.91 Acres

**Building Size:** 20,500 SF

## **PROPERTY HIGHLIGHTS**

- Located in the heart of Pelham at the high traffic intersection of Valleydale
   Road and Pelham Parkway
- Tenant in place since March 2013
- 4.5 years remaining on term
- True NNN Lease with minimal landlord responsibility
- Multiple access points from Highway 31 and Old Montgomery Highway
- Property is set up for multiple uses (Retail, Industrial, Flex)