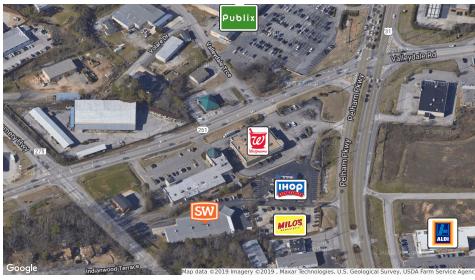

## **PROPERTY HIGHLIGHTS**

- Located in the heart of Pelham at the high traffic intersection of Valleydale
   Road and Pelham Parkway
- Tenant in place since March 2013
- 4.5 years remaining on term
- True NNN Lease with minimal landlord responsibility
- Multiple access points from Highway 31 and Old Montgomery Highway
- Property is set up for multiple uses (Retail, Industrial, Flex)