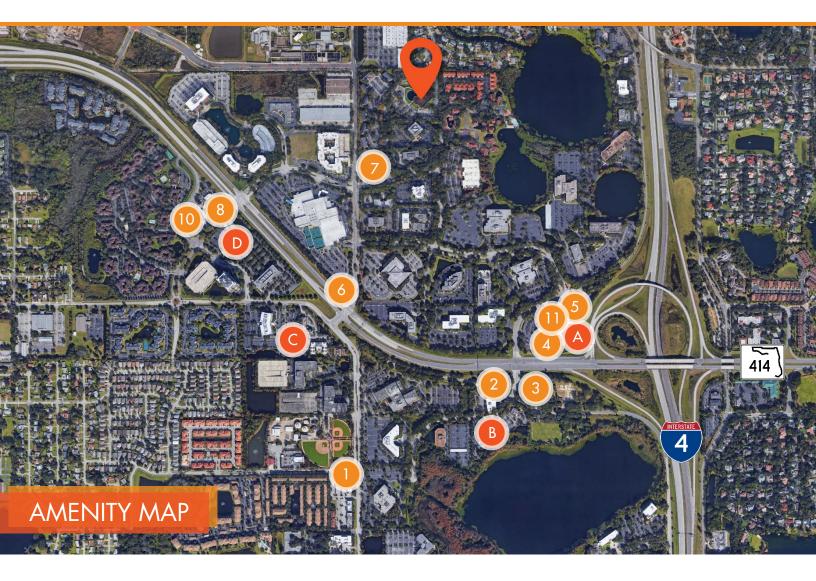

Vice President 407.540.2793 john.pietkiewicz@foundrycommercial.com Licensed Real Estate Brokers

| DINING |                 |
|--------|-----------------|
| 1      | Silly Grape     |
| 2      | 7-Eleven        |
| 3      | Applebees       |
| 4      | Grande Café     |
| 5      | Tobar Irish Pub |
| 6      | Sam Snead's     |

| DINING (contd.) |             |
|-----------------|-------------|
| 7               | Subway      |
| 8               | 7-Eleven    |
| 9               | Chick-Fil-A |
| 10              | Wendy's     |
| 11              | Starbucks   |

| HOTELS |                    |
|--------|--------------------|
| Α      | Sheraton           |
| В      | Homewood Suites    |
| С      | Courtyard Marriott |
| D      | Extended Stay      |

For more information, please contact: