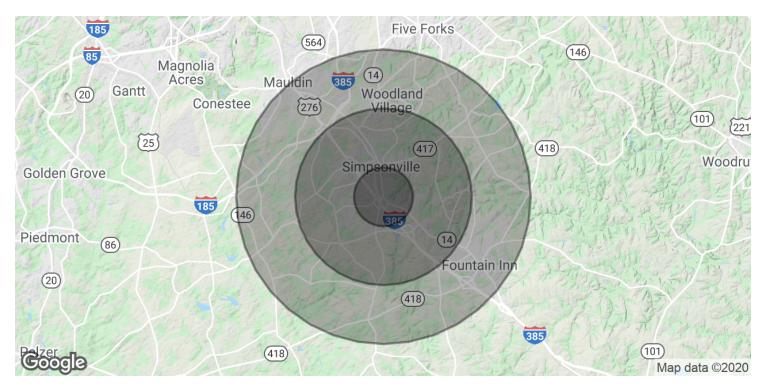

### HILLCREST MARKETPLACE

647 SE Main St., Simpsonville, SC 29681

| POPULATION           | 1 MILE    | 3 MILES   | 5 MILES   |
|----------------------|-----------|-----------|-----------|
| Total Population     | 3,995     | 32,508    | 72,904    |
| Average age          | 38.1      | 36.5      | 37.1      |
| Average age (Male)   | 37.3      | 34.7      | 35.2      |
| Average age (Female) | 39.3      | 37.7      | 38.2      |
|                      |           |           |           |
| HOUSEHOLDS & INCOME  | 1 MILE    | 3 MILES   | 5 MILES   |
| Total households     | 1,608     | 12,617    | 27,409    |
| # of persons per HH  | 2.5       | 2.6       | 2.7       |
| Average HH income    | \$62,458  | \$65,479  | \$70,677  |
| Average house value  | \$183,764 | \$199,786 | \$209,682 |

<sup>\*</sup> Demographic data derived from 2010 US Census