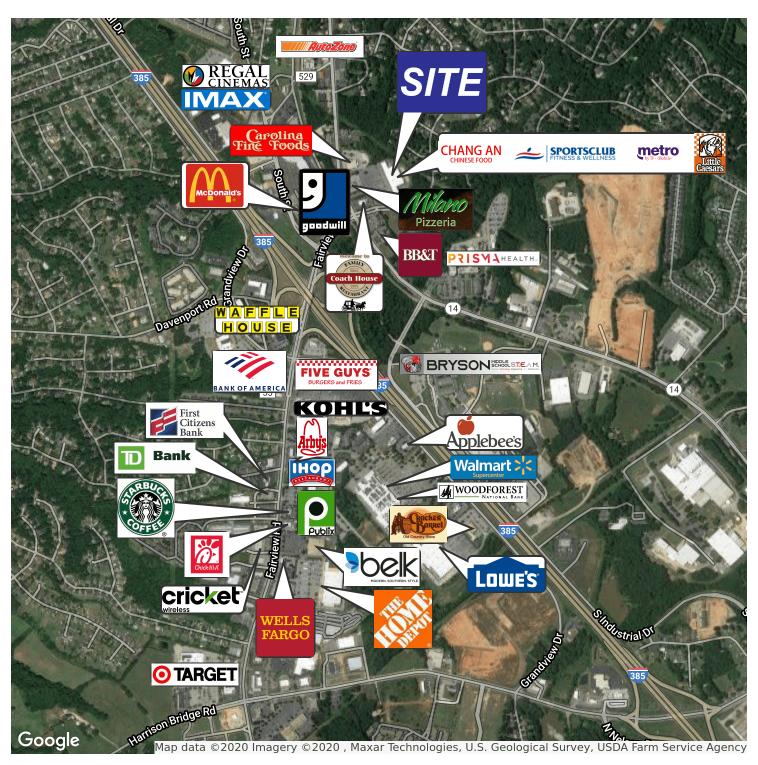

### **PROPERTY HIGHLIGHTS**

- Former Chiropractor's office
- Sportsclub Anchored Shopping Center
- Other tenants include Little Caesars, Metro PCS, Hillcrest Cleaners, Lee Nails, GG'z Food and Spirits, Chang An Chinese Restaurant, The Dance Studio, and Beautyland Beauty Supply
- Ample parking
- Pylon signage available
- Centrally located at the intersection of Fairview Rd. & Main St., ¼ mile from Hillcrest Hospital
- 2019 Traffic Counts: SE Main St.: 16,600 VPD, I-385: 65,200 VPD