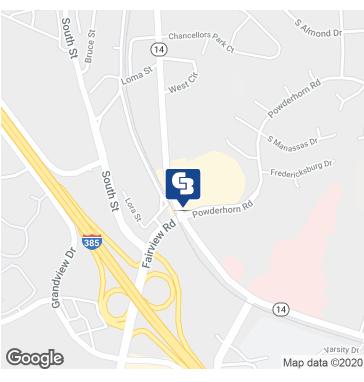

### HILLCREST MARKETPLACE

647 SE Main St., Simpsonville, SC 29681

### **PROPERTY HIGHLIGHTS**

- Former Chiropractor's office
- Sportsclub Anchored Shopping Center
- Other tenants include Little Caesars, Metro PCS, Hillcrest Cleaners, Lee Nails, GG'z Food and Spirits, Chang An Chinese Restaurant, The Dance Studio, and Beautyland Beauty Supply
- Ample parking
- Pylon signage available
- Centrally located at the intersection of Fairview Rd. & Main St., ¼ mile from Hillcrest Hospital
- 2019 Traffic Counts: SE Main St.: 16,600 VPD, I-385: 65,200 VPD