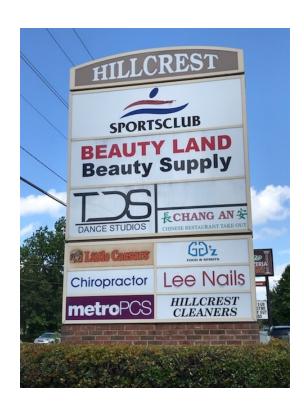

### **PROPERTY HIGHLIGHTS**

- Former Chiropractor's office
- Sportsclub Anchored Shopping Center
- Other tenants include Little Caesars, Metro PCS, Hillcrest Cleaners, Lee Nails, GG'z Food and Spirits, Chang An Chinese Restaurant, The Dance Studio, and Beautyland Beauty Supply
- Ample parking
- Pylon signage available
- Centrally located at the intersection of Fairview Rd. & Main St., ¼ mile from Hillcrest Hospital
- 2019 Traffic Counts: SE Main St.: 16,600 VPD, I-385: 65,200 VPD