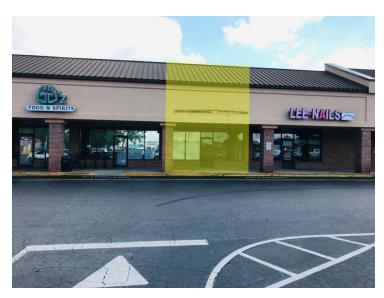

### HILLCREST MARKETPLACE

647 SE Main St. Simpsonville, SC 29681

AVAILABLE SPACE +/-1,200 SF

RENTAL RATE \$12/SF NNN

### **OFFERING SUMMARY**

| Available SF:  | +/-1,200 SF      |  |  |
|----------------|------------------|--|--|
| Lease Rate:    | \$12.00/SF (NNN) |  |  |
| NNN Estimate:  | \$2.73/SF        |  |  |
| Lot Size:      | 11.2 Acres       |  |  |
| Year Built:    | 1989             |  |  |
| Building Size: | +/-55,842 SF     |  |  |
| Zoning:        | C-2              |  |  |

### **PROPERTY HIGHLIGHTS**

- Former Chiropractor's office
- Sportsclub Anchored Shopping Center
- Other tenants include Little Caesars, Metro PCS, Hillcrest Cleaners, Lee Nails, GG'z Food and Spirits, Chang An Chinese Restaurant, The Dance Studio, and Beautyland Beauty Supply
- Ample parking
- Pylon signage available
- Centrally located at the intersection of Fairview Rd. & Main St., ¼ mile from Hillcrest Hospital
- 2019 Traffic Counts: SE Main St.: 16,600 VPD, I-385: 65,200 VPD