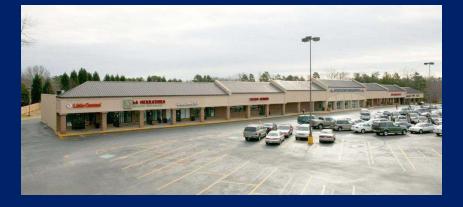

### HILLCREST MARKETPLACE

647 SE Main St. Simpsonville, SC 29681

AVAILABLE SPACE +/-1,200 SF

RENTAL RATE \$12/SF NNN

### HILLCREST MARKETPLACE

647 SE Main St., Simpsonville, SC 29681

### **PROPERTY HIGHLIGHTS**

- Former Chiropractor's office
- Sportsclub Anchored Shopping Center
- Other tenants include Little Caesars, Metro PCS, Hillcrest Cleaners, Lee Nails, GG'z Food and Spirits, Chang An Chinese Restaurant, The Dance Studio, and Beautyland Beauty Supply
- Ample parking
- Pylon signage available
- Centrally located at the intersection of Fairview Rd. & Main St., ¼ mile from Hillcrest Hospital
- 2019 Traffic Counts: SE Main St.: 16,600 VPD, I-385: 65,200 VPD