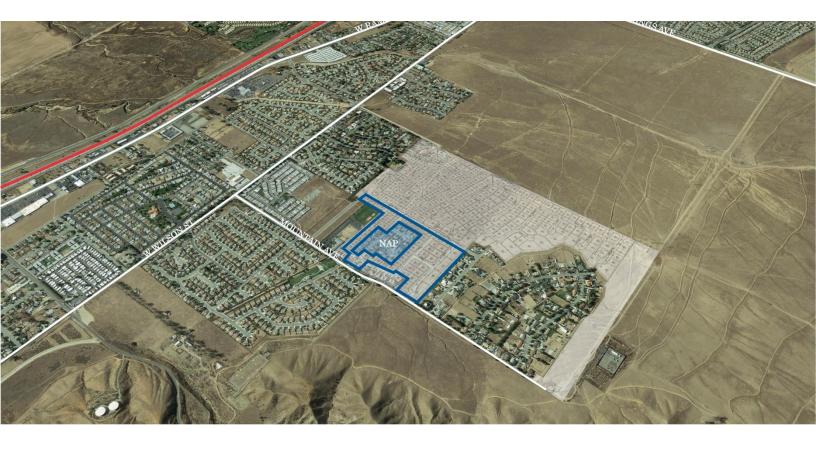

## PROPERTY OVERVIEW

Evergreen Estates consists of 56 finished single-family detached lots with a minimum lot size of 10,000 sf within a 303 lot community.

- Evergreen Estates is located north of Wilson Street, west of Mountain Avenue and just north of Interstate 10 ("I-10").
- The Property has a recorded Final Map No. 30906.
- The Property has a topography that is generally flat with zoning permitted for Lot Density Residential (RL).