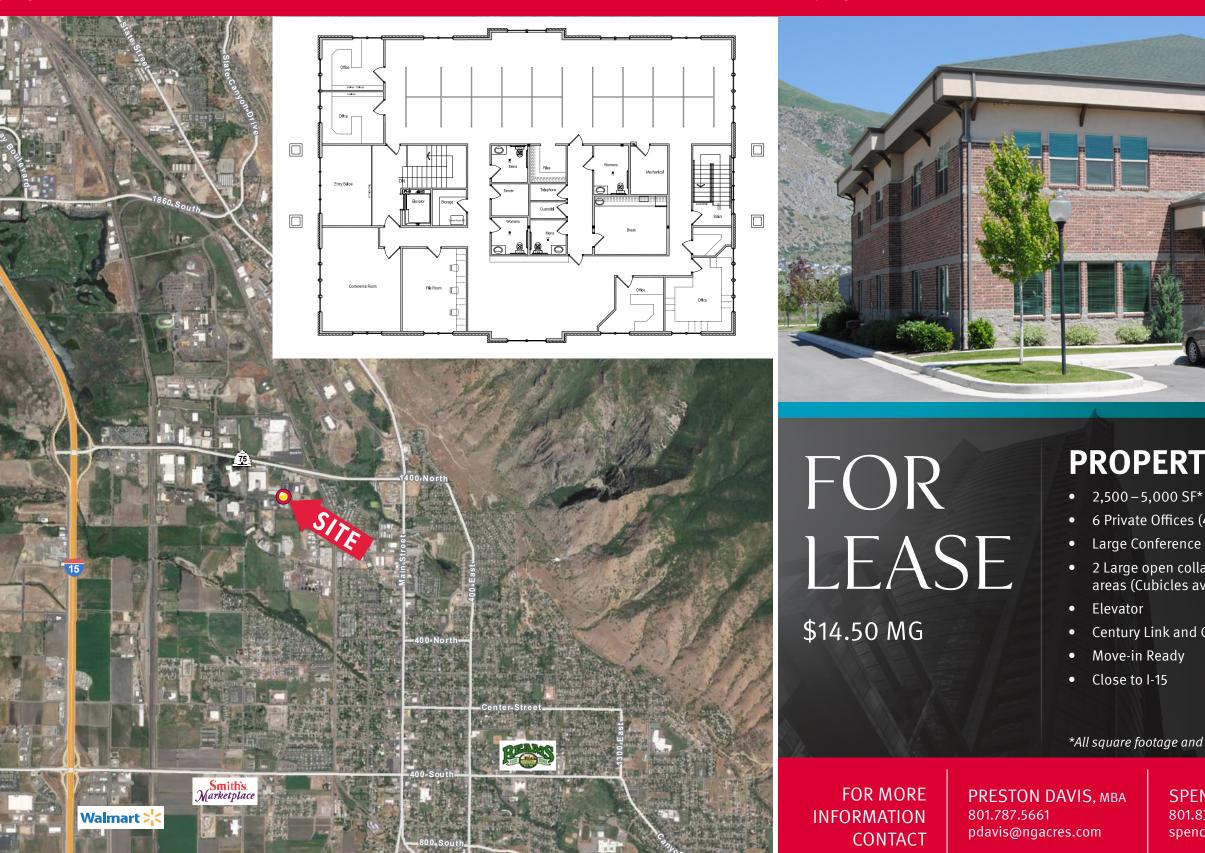

# **PROPERTY** FEATURES

• 6 Private Offices (4 medium, 2 large)

- Large Conference Room
- 2 Large open collaborative work areas (Cubicles available if needed)
- Century Link and Comcast Available Move-in Ready

\*All square footage and building specs are approximate and are to be verified by tenant