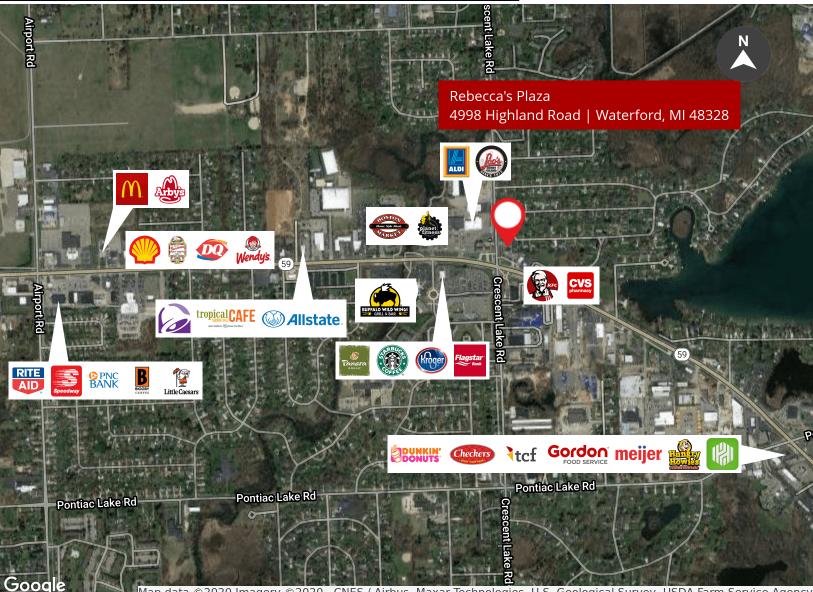

#### PROPERTY FEATURES:

- Retail center for lease in Waterford, MI
- Join Jimmy John's, Check into Cash & V L Nails Suite C available 1,330 SF
- Situated on extremely busy corner of Highland Road & Crescent Lake Road
- Traffic counts in excess of 35,000 VPD directly in front of center
- Excellent visibility and accessibility from both main roads
- Located on Highland Road, Waterford's primary retail corridor - Surrounded by many nationals in immediate area - Across the street from CVS, Kroger and Aldi
- Lease Rate: Contact Broker (Estimated Net's \$5.30/ SF)