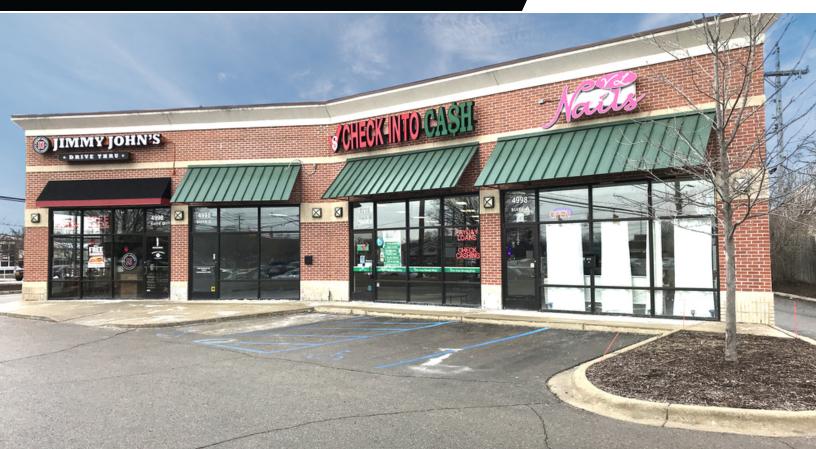

# FOR LEASE

REBECCA'S PLAZA 4998 HIGHLAND ROAD WATERFORD, MI 48328

#### PROPERTY FEATURES:

- Retail center for lease in Waterford, MI
- Join Jimmy John's, Check into Cash & V L Nails Suite C available 1,330 SF
- Situated on extremely busy corner of Highland Road & Crescent Lake Road
- Traffic counts in excess of 35,000 VPD directly in front of center
- Excellent visibility and accessibility from both main roads
- Located on Highland Road, Waterford's primary retail corridor - Surrounded by many nationals in immediate area - Across the street from CVS, Kroger and Aldi
- Lease Rate: Contact Broker (Estimated Net's \$5.30/ SF)