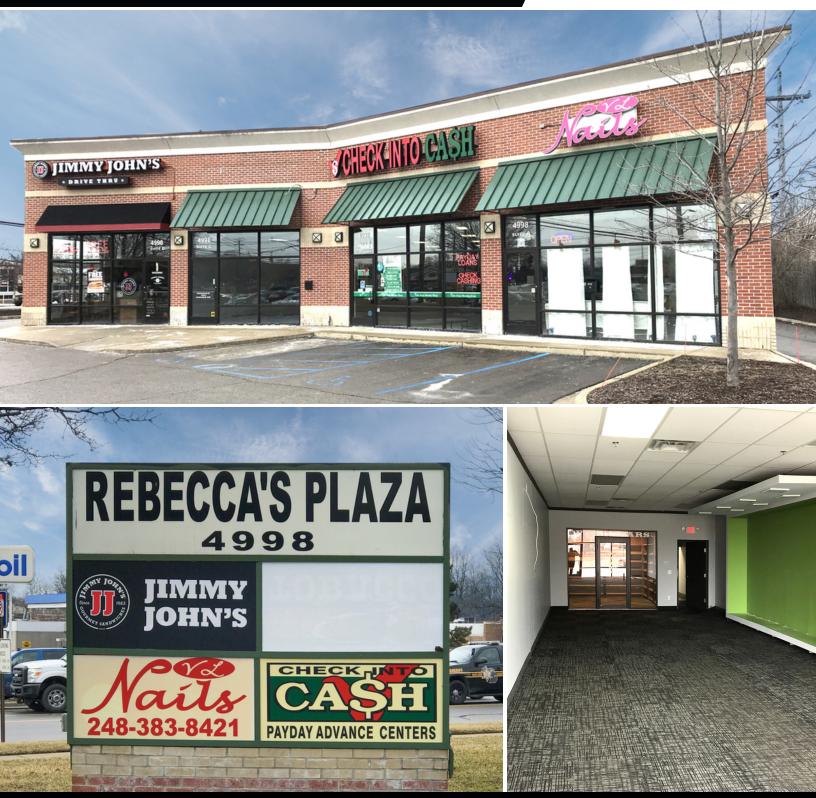

# FOR LEASE

REBECCA'S PLAZA 4998 HIGHLAND ROAD WATERFORD, MI 48328

#### PROPERTY FEATURES:

- Retail center for lease in Waterford, MI
- Join Jimmy John's, Check into Cash & V L Nails Suite C available 1,330 SF
- Situated on extremely busy corner of Highland Road & Crescent Lake Road
- Traffic counts in excess of 35,000 VPD directly in front of center
- Excellent visibility and accessibility from both main roads
- Located on Highland Road, Waterford's primary retail corridor - Surrounded by many nationals in immediate area - Across the street from CVS, Kroger and Aldi
- Lease Rate: Contact Broker (Estimated Net's \$5.30/ SF)