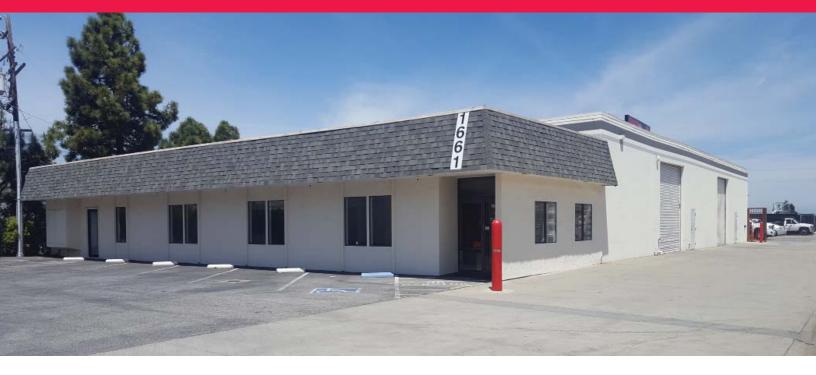

## Warehouse/Office for Lease

1661 Industrial Road, Suite A, San Carlos

### ±6,800 Square Feet Available

As exclusive agents, we are pleased to offer the following space:

- ±6,800 Square Feet
- ◆ ±2,000 Square Feet of Office Space
- 1 Grade Level Door (14' x 13'6")
- Fully Sprinklered
- ±18' Clear Height
- 6 Skylights
- Clear Span Warehouse
- 13 Parking Spaces
- Power: 200 Amps, 208 V, 3-Phase
- High Bay LED Lighting (24,000 Lumens)
- Available Now