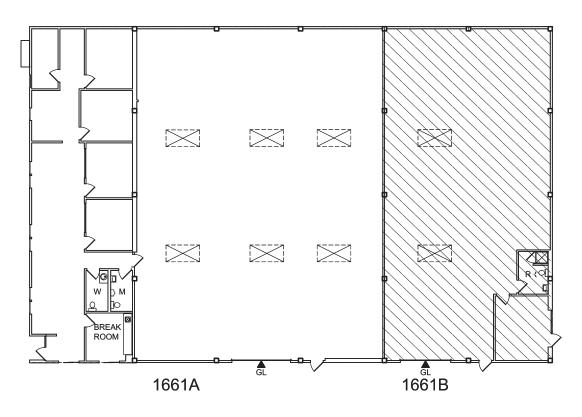

### ±6,800 Square Feet Available

As exclusive agents, we are pleased to offer the following space:

- ±6,800 Square Feet
- ◆ ±2,000 Square Feet of Office Space
- 1 Grade Level Door (14' x 13'6")
- Fully Sprinklered
- ±18' Clear Height
- 6 Skylights
- Clear Span Warehouse
- 13 Parking Spaces
- Power: 200 Amps, 208 V, 3-Phase
- High Bay LED Lighting (24,000 Lumens)
- Available Now