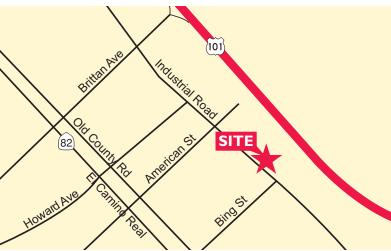

## Warehouse/Office for Lease

1661 Industrial Road, Suite A, San Carlos





### ±6,800 Square Feet Available

As exclusive agents, we are pleased to offer the following space:



- ±6,800 Square Feet
- ◆ ±2,000 Square Feet of Office Space
- 1 Grade Level Door (14' x 13'6")
- Fully Sprinklered
- ±18' Clear Height
- 6 Skylights
- Clear Span Warehouse
- 13 Parking Spaces
- Power: 200 Amps, 208 V, 3-Phase
- High Bay LED Lighting (24,000 Lumens)
- Available Now

Jay Leslie Senior Managing Director 650.358.5273 <u>jleslie@newmarkccarey.com</u> CA RE License #01244555

#### Newmark Knight Frank

2950 South Delaware Street, Suite 125, San Mateo, CA 94403

www.ngkf.com

# Warehouse/Office for Lease

1661 Industrial Road, Suite A, San Carlos









Jay Leslie Senior Managing Director 650.358.5273 <u>ileslie@newmarkccarey.com</u> CA RE License #01244555

#### Newmark Knight Frank

2950 South Delaware Street, Suite 125, San Mateo, CA 94403

www.ngkf.com