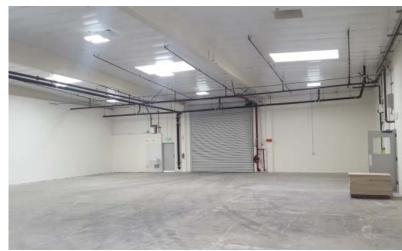

### ±6,800 Square Feet Available

As exclusive agents, we are pleased to offer the following space:

- ±6,800 Square Feet
- ◆ ±2,000 Square Feet of Office Space
- 1 Grade Level Door (14' x 13'6")
- Fully Sprinklered
- ±18' Clear Height
- 6 Skylights
- Clear Span Warehouse
- 13 Parking Spaces
- Power: 200 Amps, 208 V, 3-Phase
- High Bay LED Lighting (24,000 Lumens)
- Available Now