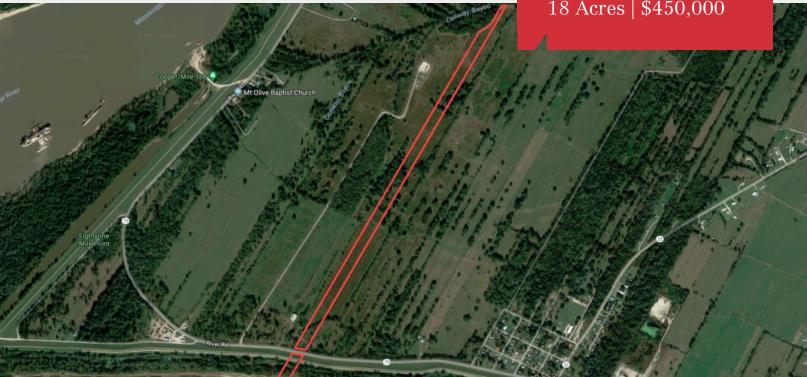

For Sale Vacant Land

18 Acres | \$450,000

# **Property Highlights**

- +/- 18 acres For Sale in Darrow, LA with Batture
- +/- 1.32 acres of Batture
- Zoned Conservation Area & Medium Industry
- 96' of width
- Batture currently under long-term lease

## Sale Price

\$450,000