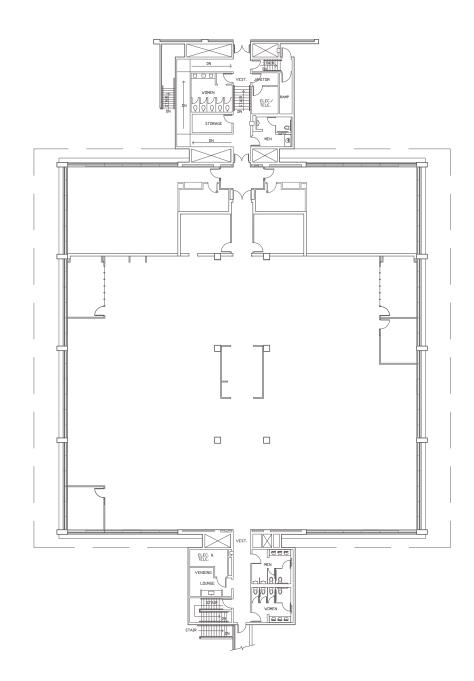

orage



Sport court and beach volleyball court



Landscaped walking/jogging trails



On-site restaurant delivery via Peach, Uber Eats and food trucks





#### **AVAILABILITIES:**

| BUILDING | AVAILABLE SPACE | ADDRESS                     | Available |
|----------|-----------------|-----------------------------|-----------|
| 2277     | 17,656 RSF      | 2277 158th Ct, Bellevue, WA | 6/1/20    |
| 2077     | 18,215 RSF      | 2077 158th Ct, Bellevue, WA | 6/1/20    |



#### **EXCLUSIVELY OFFERED BY:**



#### **MARK FLIPPO**

+1 425 974 4007 mark.flippo@am.jll.com

#### MANAGED BY:





©2018 Jones Lang LaSalle Brokerage, Inc. All rights reserved. All information contained herein is from sources deemed reliable; however, no representation or warranty is made to the accuracy thereof.



BUILDING **2277** 

17,656 RSF

### Innovative workspace

surrounded by an environment built to inspire

**EXCLUSIVELY OFFERED BY:** 









BUILDING **2077** 

18,215 RSF

### Innovative workspace

surrounded by an environment built to inspire

**EXCLUSIVELY OFFERED BY:**