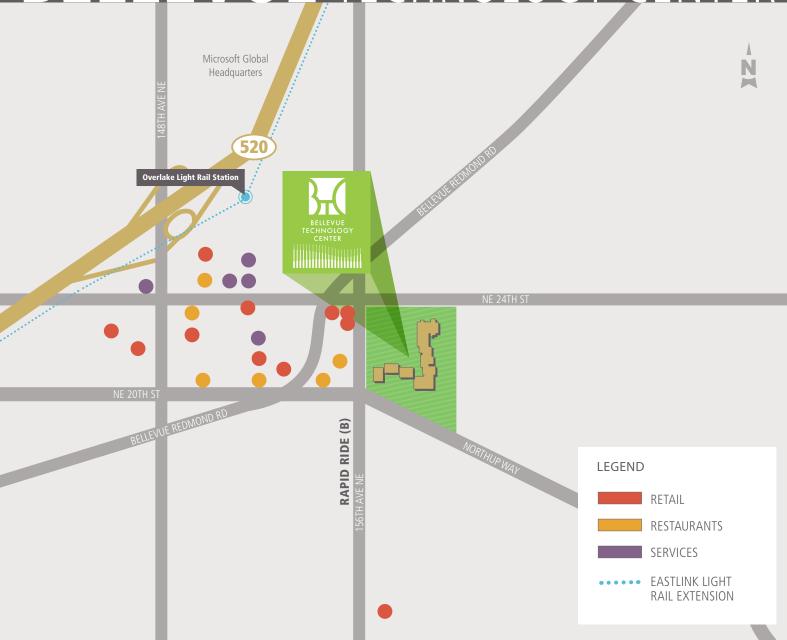

9 BUILDINGS 328,668 RSF

SE CORNER OF NE 24TH ST & 156TH AVE NE, BELLEVUE, WA

**FOR LEASE 17,656 RSF AND 18,215 RSF** 

MARK FLIPPO +1 425 974 4007 mark.flippo@am.jll.com

#### **FEATURES:**

- » Distinctive nine-building office campus setting
- » 46.6 acre site, 330,508 RSF
- » Advanced building infrastructure to accommodate the needs of technology companies
- » Close proximity to all service amenities of Bellevue's Overlake area, downtown Bellevue and Redmond Town Center
- » Less than one mile from Microsoft World Headquarters

- » Easy access to SR-520 and I-405
- » Views of downtown Bellevue, Seattle and the Olympic Mountains
- » Back up generator available (select suites)
- » Fiber available (CenturyLink, TW Telecom, & Comcast)
- » 1,055 parking stalls (45% surface & 55% covered)
- » 6 Metro transit stops surrounding the park, including a "Rapid Ride" stop

#### **ON-SITE AMENITIES:**

State-of-the-art fitness facility and locker rooms

Grab & go and scheduled FOODA

Common conference facility

Great room/collaborative area with flat screens and wifi

Secured on-site bike storage

Sport court and beach volleyball court

Landscaped walking/jogging trails

On-site restaurant delivery via Peach, Uber Eats and food trucks

#### **AVAILABILITIES:**

| BUILDING | AVAILABLE SPACE | ADDRESS                     | Available |
|----------|-----------------|-----------------------------|-----------|
| 2277     | 17,656 RSF      | 2277 158th Ct, Bellevue, WA | 6/1/20    |
| 2077     | 18,215 RSF      | 2077 158th Ct, Bellevue, WA | 6/1/20    |