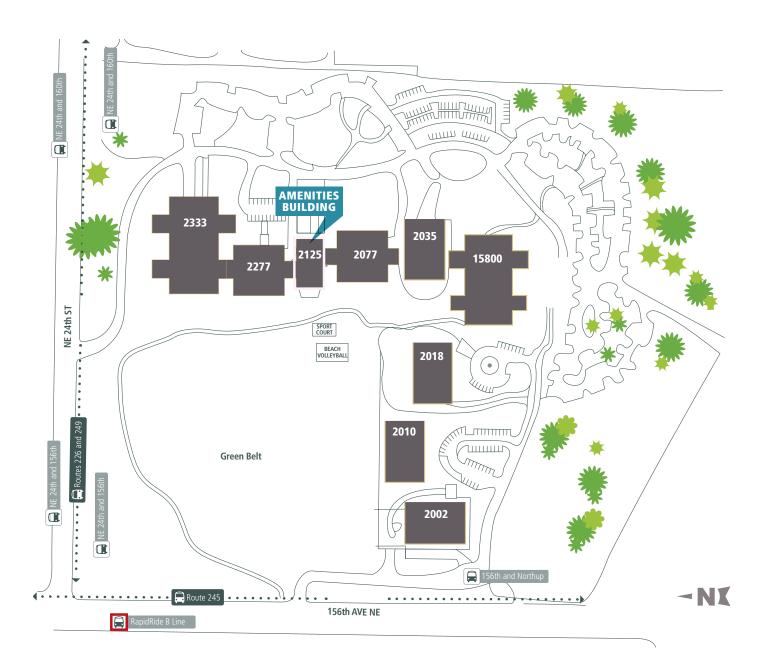

#### **AVAILABILITIES:**

| BUILDING | AVAILABLE SPACE | ADDRESS                     | Available |
|----------|-----------------|-----------------------------|-----------|
| 2277     | 17,656 RSF      | 2277 158th Ct, Bellevue, WA | 6/1/20    |
| 2077     | 18,215 RSF      | 2077 158th Ct, Bellevue, WA | 6/1/20    |

BUILDING **2277** 

17,656 RSF

### Innovative workspace

surrounded by an environment built to inspire

**EXCLUSIVELY OFFERED BY:** 

BUILDING **2077** 

18,215 RSF