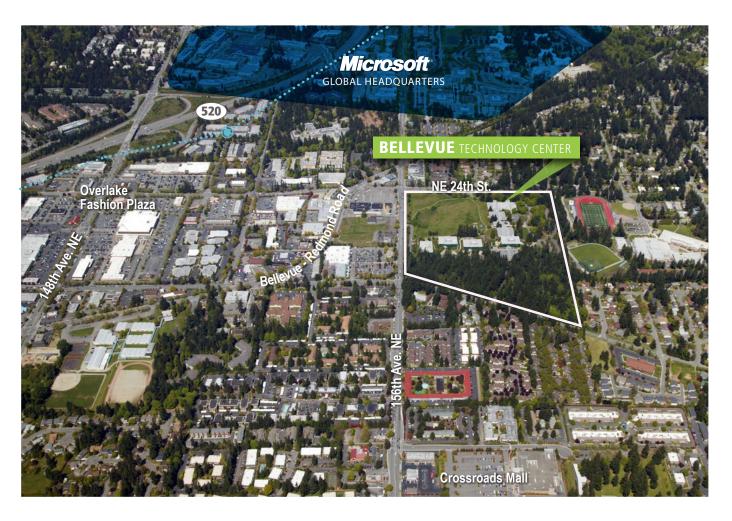

#### **FEATURES:**

- » Distinctive nine-building office campus setting
- » 46.6 acre site, 330,508 RSF
- » Advanced building infrastructure to accommodate the needs of technology companies
- » Close proximity to all service amenities of Bellevue's Overlake area, downtown Bellevue and Redmond Town Center
- » Less than one mile from Microsoft World Headquarters

- » Easy access to SR-520 and I-405
- » Views of downtown Bellevue, Seattle and the Olympic Mountains
- » Back up generator available (select suites)
- » Fiber available (CenturyLink, TW Telecom, & Comcast)
- » 1,055 parking stalls (45% surface & 55% covered)
- » 6 Metro transit stops surrounding the park, including a "Rapid Ride" stop