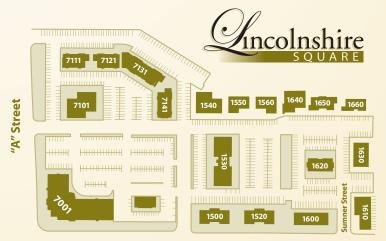

#### **Additional Information**

Office space located at Lincolnshire Square in Lincoln's prosperous east side. Surrounded by beautiful landscaping and mature trees on the corner of 70th and A streets, Lincolnshire Square is an ideal location for businesses looking for small-community feel with big city visibility. There is ample, front-door parking and easy access to I-80, hospitals, shopping, dining and entertainment.