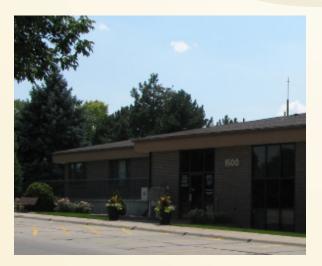

## 1500 South 70<sup>th</sup> Street, Suite 103 Lincoln, Nebraska 68506

#### **Additional Information**

Office space located at Lincolnshire Square in Lincoln's prosperous east side. Surrounded by beautiful landscaping and mature trees on the corner of 70th and A streets, Lincolnshire Square is an ideal location for businesses looking for small-community feel with big city visibility. There is ample, front-door parking and easy access to I-80, hospitals, shopping, dining and entertainment.