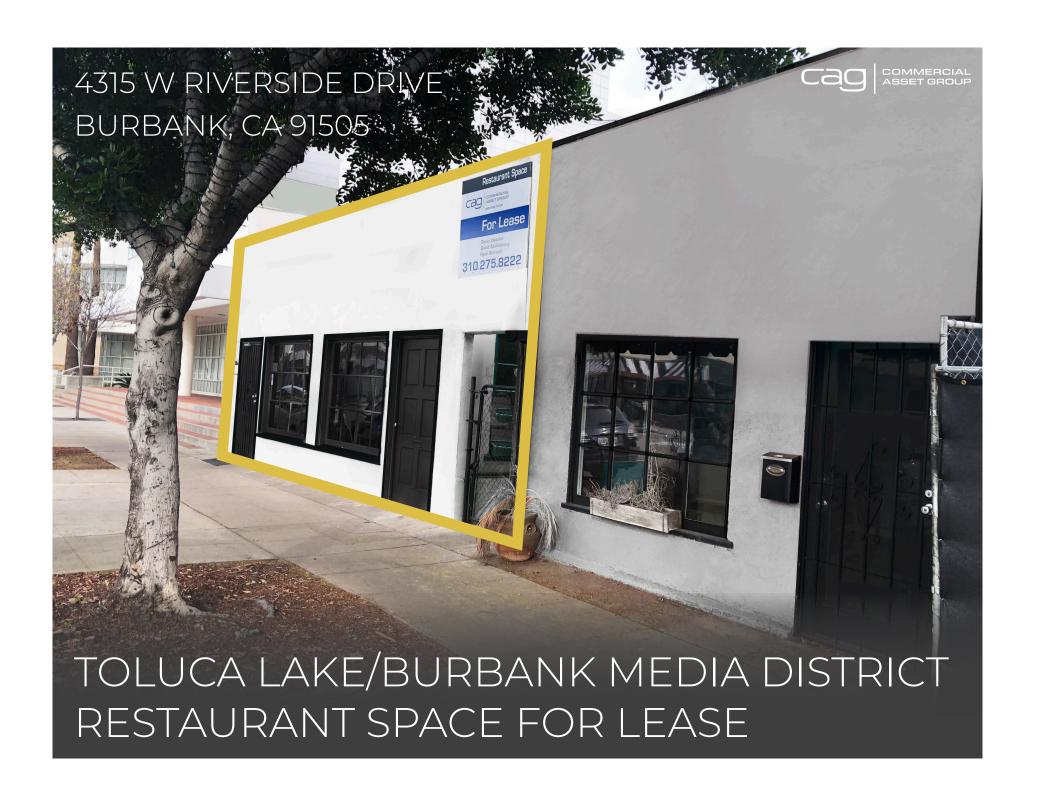

- ·+/-650 SF RESTAURANT SPACE ON THE INCREDIBLE BORDER OF THE BURBANK MEDIA DISTRICT AND TRENDY TOLUCA LAKE
- · RARE +/-350 SF MULTI-PURPOSE SPACE ON PRIME RETAIL STREET
- · LOCATION SERVES OVER 3 MILLION SF OF OFFICE SPACE WITHIN LESS THAN A 1/2 MILE, AS WELL AS THE AFFLUENT AND TRENDY TOLUCA LAKE RESIDENTIAL NEIGHBORHOODS
- · DIRECTLY NEXT DOOR TO FUTURE TOCAYA ORGANICA AND LE PAIN QUOTIDIEN
- OTHER NEIGHBORING RESTAURANTS INCLUDE LEMONADE, VEGGIE GRILL, BOBS BIG BOY, STARBUCKS, SWEET SALT, CHIPOTLE,
  OLIVE & THYME, SIMPLE THINGS, FORMAN'S AND NUMEROUS OTHERS
- · UNBELIEVABLE ON-SITE AND STREET PARKING

PATIO SEATING AVAILABLE IN FRONT OF SPACE

property and its suitability for your needs, including land use limitations. The property is subject to prior lea