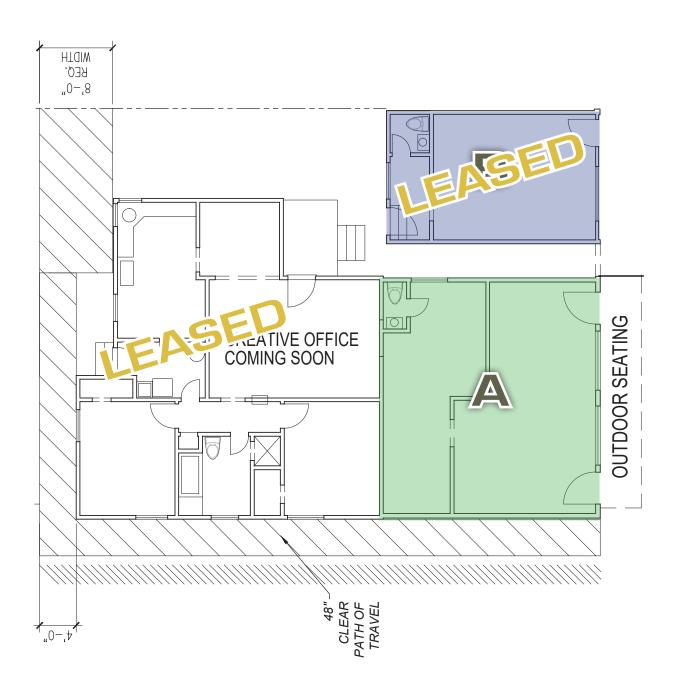

## **SPACE**

UNITA ±650 SF RESTAURANT SPACE

(LEASED)

## **RATE**

UNIT A \$4,350 PER MONTH + NNN
UNIT B \$2,350 PER MONTH + NNN(LEASED)

# FLOOR PLAN

RIVERSIDE DR

AREA MAP