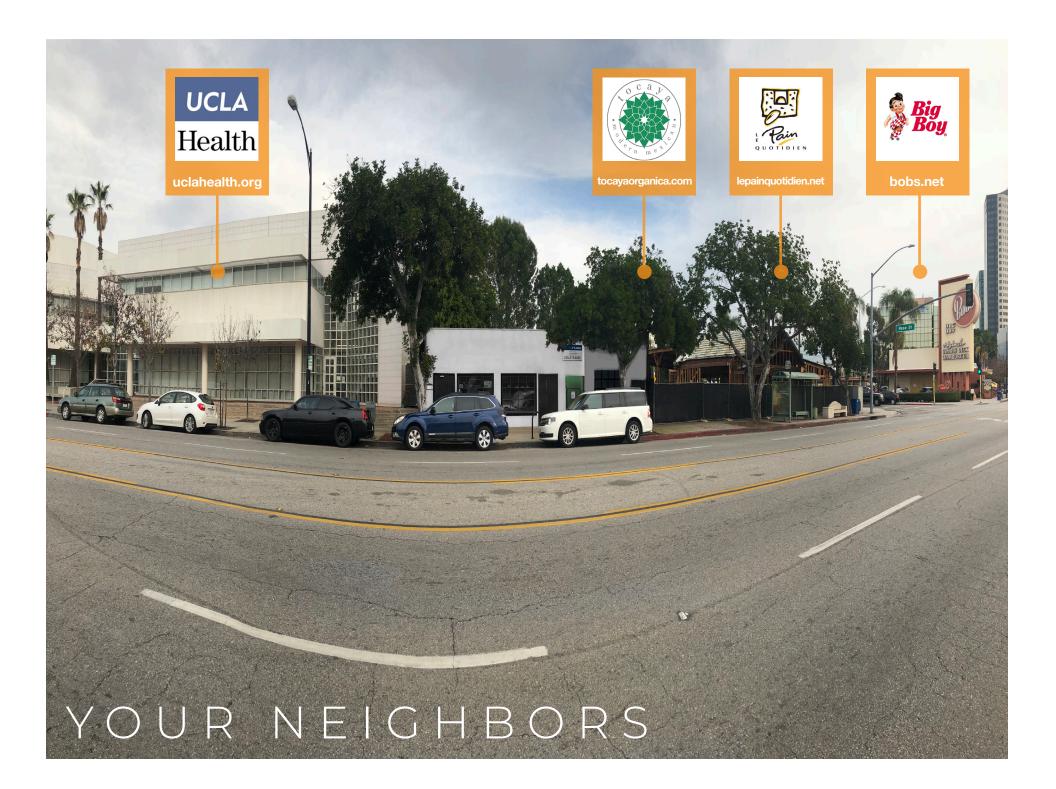

- ·+/-650 SF RESTAURANT SPACE ON THE INCREDIBLE BORDER OF THE BURBANK MEDIA DISTRICT AND TRENDY TOLUCA LAKE
- · RARE +/-350 SF MULTI-PURPOSE SPACE ON PRIME RETAIL STREET
- · LOCATION SERVES OVER 3 MILLION SF OF OFFICE SPACE WITHIN LESS THAN A 1/2 MILE, AS WELL AS THE AFFLUENT AND TRENDY TOLUCA LAKE RESIDENTIAL NEIGHBORHOODS
- · DIRECTLY NEXT DOOR TO FUTURE TOCAYA ORGANICA AND LE PAIN QUOTIDIEN
- OTHER NEIGHBORING RESTAURANTS INCLUDE LEMONADE, VEGGIE GRILL, BOBS BIG BOY, STARBUCKS, SWEET SALT, CHIPOTLE,
  OLIVE & THYME, SIMPLE THINGS, FORMAN'S AND NUMEROUS OTHERS
- · UNBELIEVABLE ON-SITE AND STREET PARKING