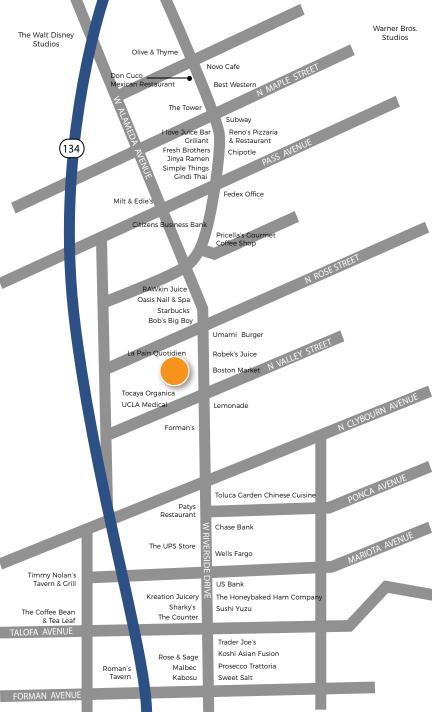

- ·+/-650 SF RESTAURANT SPACE ON THE INCREDIBLE BORDER OF THE BURBANK MEDIA DISTRICT AND TRENDY TOLUCA LAKE
- · RARE +/-350 SF MULTI-PURPOSE SPACE ON PRIME RETAIL STREET
- · LOCATION SERVES OVER 3 MILLION SF OF OFFICE SPACE WITHIN LESS THAN A 1/2 MILE, AS WELL AS THE AFFLUENT AND TRENDY TOLUCA LAKE RESIDENTIAL NEIGHBORHOODS
- · DIRECTLY NEXT DOOR TO FUTURE TOCAYA ORGANICA AND LE PAIN QUOTIDIEN
- OTHER NEIGHBORING RESTAURANTS INCLUDE LEMONADE, VEGGIE GRILL, BOBS BIG BOY, STARBUCKS, SWEET SALT, CHIPOTLE,
  OLIVE & THYME, SIMPLE THINGS, FORMAN'S AND NUMEROUS OTHERS
- · UNBELIEVABLE ON-SITE AND STREET PARKING

# FLOOR PLAN

RIVERSIDE DR

AREA MAP