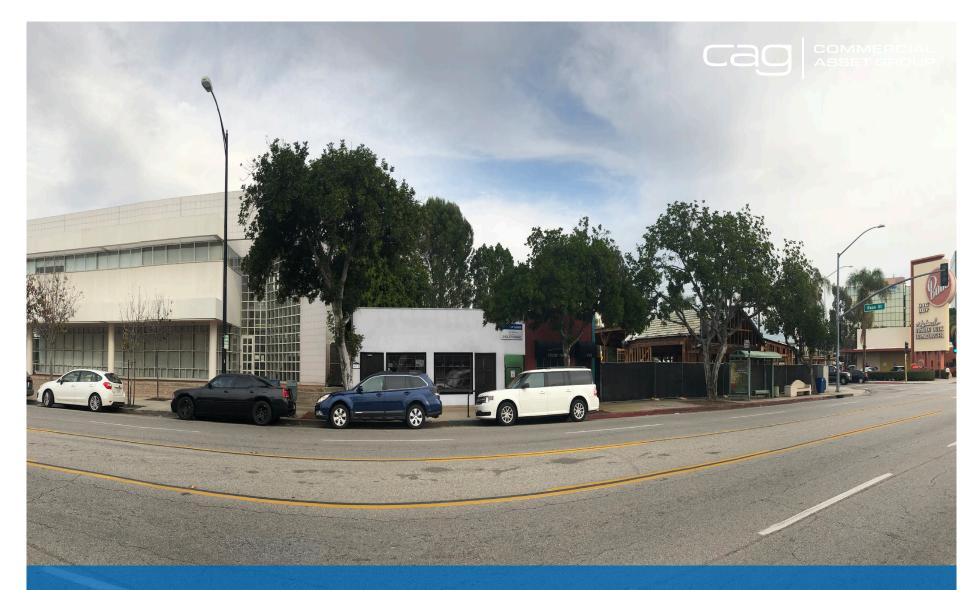

## **SPACE**

UNITA ±650 SF RESTAURANT SPACE

(LEASED)

PATIO SEATING AVAILABLE IN FRONT OF SPACE

property and its suitability for your needs, including land use limitations. The property is subject to prior lea