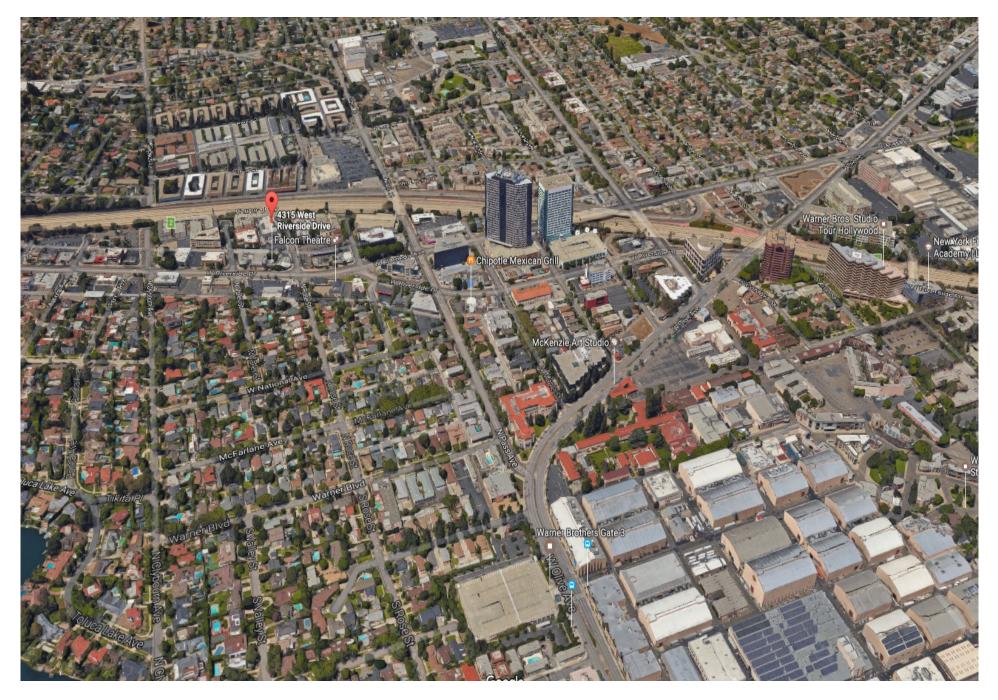

- ·+/-650 SF RESTAURANT SPACE ON THE INCREDIBLE BORDER OF THE BURBANK MEDIA DISTRICT AND TRENDY TOLUCA LAKE
- · RARE +/-350 SF MULTI-PURPOSE SPACE ON PRIME RETAIL STREET
- · LOCATION SERVES OVER 3 MILLION SF OF OFFICE SPACE WITHIN LESS THAN A 1/2 MILE, AS WELL AS THE AFFLUENT AND TRENDY TOLUCA LAKE RESIDENTIAL NEIGHBORHOODS
- · DIRECTLY NEXT DOOR TO FUTURE TOCAYA ORGANICA AND LE PAIN QUOTIDIEN
- OTHER NEIGHBORING RESTAURANTS INCLUDE LEMONADE, VEGGIE GRILL, BOBS BIG BOY, STARBUCKS, SWEET SALT, CHIPOTLE,
  OLIVE & THYME, SIMPLE THINGS, FORMAN'S AND NUMEROUS OTHERS
- · UNBELIEVABLE ON-SITE AND STREET PARKING

# FLOOR PLAN

RIVERSIDE DR

AREA MAP