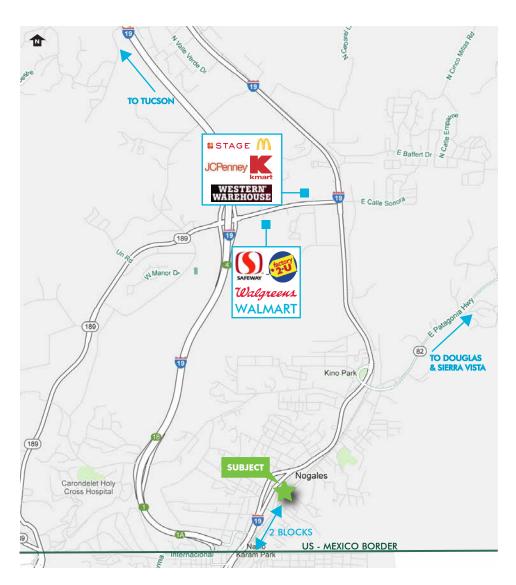

| 1,500  |
|       | В9         | AVAILABLE              | 1,500  |
| 350   | C1-C6 & C8 | CSL Plasma             | 15,530 |

| Suite | Unit  | Tenant                | SF (±) |
|-------|-------|-----------------------|--------|
| 360   | C7    | AVAILABLE             | 3,302  |
| 270   | F1    | Rancho Grande         | 1,105  |
| 274   | F2/F3 | La Reyna Por Su Sabor | 1,518  |
| 282   | F4    | AVAILABLE             | 1,511  |
| 450   | M1    | Bashas' Food City     | 42,761 |
| 470   | M2    | Pep Boys              | 22,266 |
| 490   | S1/S2 | Goodwill              | 10,370 |
| 400   | SM1   | Family Dollar         | 12,000 |
| 460   | SM2   | AVAILABLE             | 5,038  |
| 466   | SM3   | Peter Piper Pizza     | 10,000 |



# Nogales Plaza

NOGALES, ARIZONA





### LOCATION MAP



#### **CONTACT US**

#### Pete Villaescusa

First Vice President +1 520 323 5112 peter.villaescusa@cbre.com

#### **Jesse Peron**

Senior Associate +1 520 323 5130 jesse.peron@cbre.com

© 2019 CBRE, Inc. All rights reserved. This information has been obtained from sources believed reliable, but has not been verified for accuracy or completeness. Any projections, opinions, or estimates are subject to uncertainty. The information may not represent the current or future performance of the property. You and your advisors should conduct a careful, independent investigation of the property and verify all information. Any reliance on this information is solely at your own risk. CBRE and the CBRE logo are service marks of CBRE, Inc. and/or its affiliated or related companies in the United States