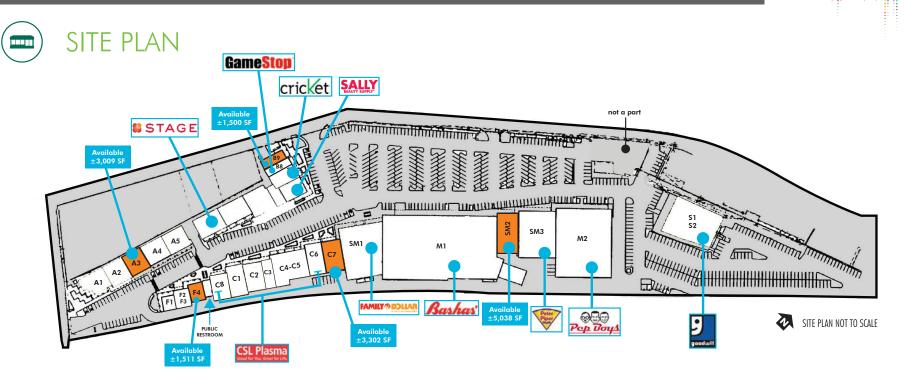

### **NOGALES PLAZA DIRECTORY**

| Suite | Unit       | Tenant                 | SF (±) |
|-------|------------|------------------------|--------|
| 259   | A1/A2      | \$1.00 Store           | 5,460  |
| 267   | A3         | AVAILABLE              | 3,009  |
| 275   | A4/A4      | Pinal Hispanic Council | 5,513  |
| 311   | B1-3       | Stage Apparel          | 9,985  |
| 371   | B4/B5      | Sally Beauty           | 3,756  |
| 391   | B8         | GameStop               | 1,500  |
|       | В9         | AVAILABLE              | 1,500  |
| 350   | C1-C6 & C8 | CSL Plasma             | 15,530 |

| Suite | Unit  | Tenant                | SF (±) |
|-------|-------|-----------------------|--------|
| 360   | C7    | AVAILABLE             | 3,302  |
| 270   | F1    | Rancho Grande         | 1,105  |
| 274   | F2/F3 | La Reyna Por Su Sabor | 1,518  |
| 282   | F4    | AVAILABLE             | 1,511  |
| 450   | M1    | Bashas' Food City     | 42,761 |
| 470   | M2    | Pep Boys              | 22,266 |
| 490   | S1/S2 | Goodwill              | 10,370 |
| 400   | SM1   | Family Dollar         | 12,000 |
| 460   | SM2   | AVAILABLE             | 5,038  |
| 466   | SM3   | Peter Piper Pizza     | 10,000 |