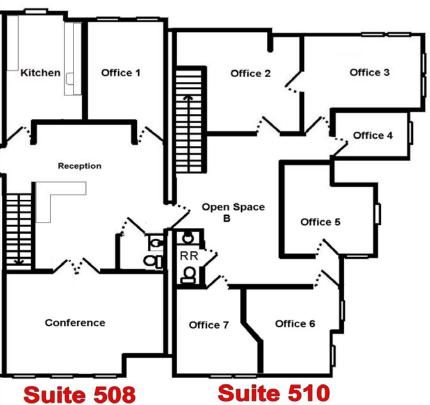

Suite 404: 1,000 SF for \$2,000 a month (1st Floor)

Suite 508-510: 2,150 SF for \$3,950 a month (2nd Floor)

- Tenant pays its own utilities, internal bathrooms, new HVAC units installed, flexible layouts, and building signage
- Owner will amortize improvements for a credit tenant
- Visible and direct access from 408, easy access from Orange Ave, direct access from I-4 (Anderson Rd exit), and located behind the Dr.
   Philips Performing Arts (Corner of Anderson and Delaney Ave)