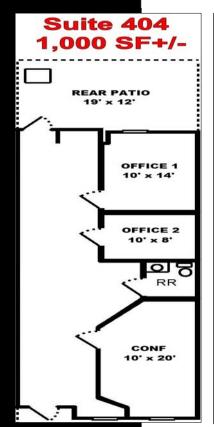

Suite 404: 1,000 SF for \$2,000 a month (1st Floor)

Suite 508-510: 2,150 SF for \$3,950 a month (2nd Floor)

- Tenant pays its own utilities, internal bathrooms, new HVAC units installed, flexible layouts, and building signage
- Owner will amortize improvements for a credit tenant
- Visible and direct access from 408, easy access from Orange Ave, direct access from I-4 (Anderson Rd exit), and located behind the Dr.
   Philips Performing Arts (Corner of Anderson and Delaney Ave)