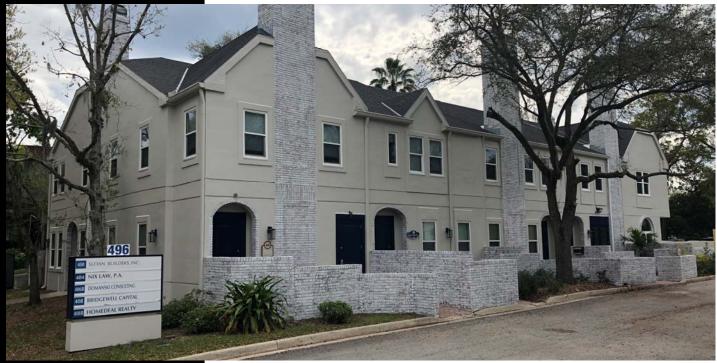

### **496 DELANEY AVE**

**ORLANDO, FL 32801** 

#### **DOWNTOWN OFFICE SPACE WITH AMPLE PARKING**

#### **Property Details**

- 10,146 SF (2) story office building built in 1986, renovated in 2018-19
- .54 Acre of land with 30 on site parking and access to an additional 55 paid parking spaces beside the property (up to a 8.3/1000 ratio)
- 2 Available Unit (Just Renovated)