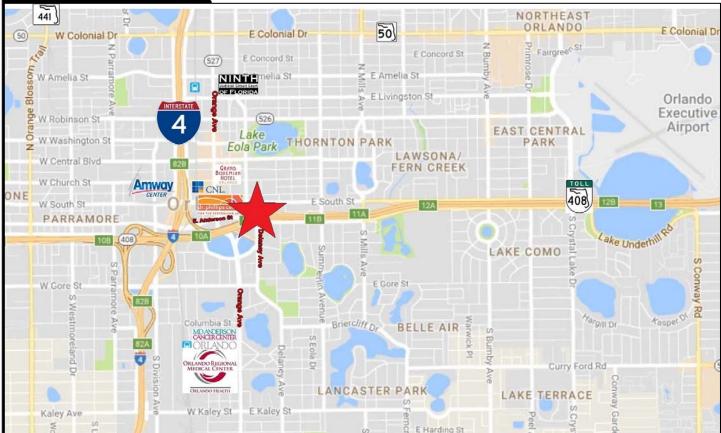

Suite 404: 1,000 SF for \$2,000 a month (1st Floor)

Suite 508-510: 2,150 SF for \$3,950 a month (2nd Floor)

- Tenant pays its own utilities, internal bathrooms, new HVAC units installed, flexible layouts, and building signage
- Owner will amortize improvements for a credit tenant
- Visible and direct access from 408, easy access from Orange Ave, direct access from I-4 (Anderson Rd exit), and located behind the Dr.
   Philips Performing Arts (Corner of Anderson and Delaney Ave)