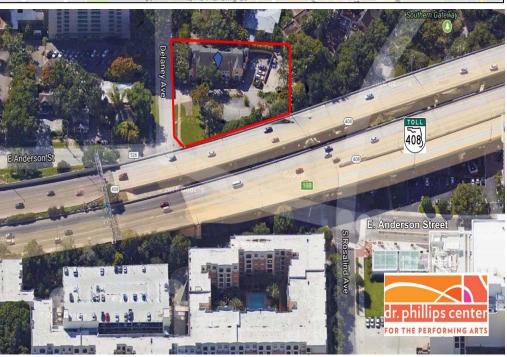

Suite 404: 1,000 SF for \$2,000 a month (1st Floor)

Suite 508-510: 2,150 SF for \$3,950 a month (2nd Floor)

- Tenant pays its own utilities, internal bathrooms, new HVAC units installed, flexible layouts, and building signage
- Owner will amortize improvements for a credit tenant
- Visible and direct access from 408, easy access from Orange Ave, direct access from I-4 (Anderson Rd exit), and located behind the Dr.
   Philips Performing Arts (Corner of Anderson and Delaney Ave)