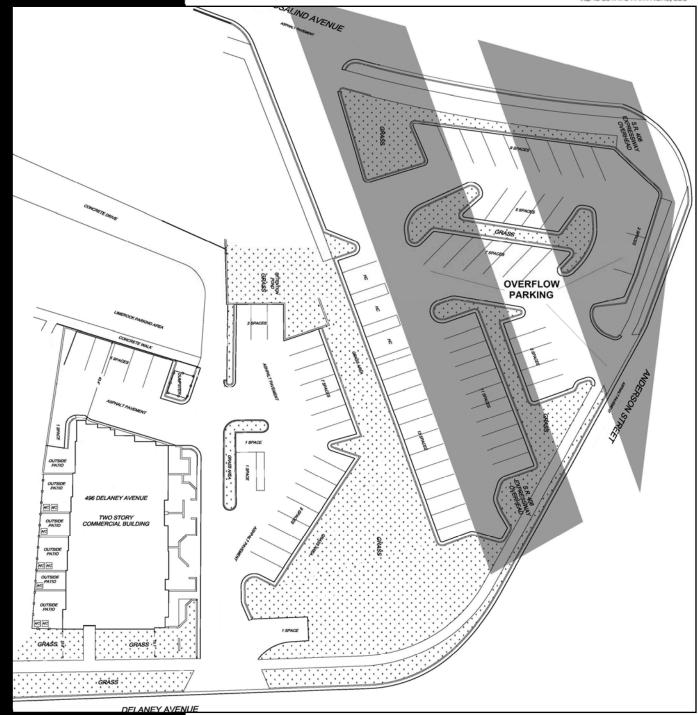

#### **Property Details**

- 10,146 SF (2) story office building built in 1986, renovated in 2018-19
- .54 Acre of land with 30 on site parking and access to an additional 55 paid parking spaces beside the property (up to a 8.3/1000 ratio)
- 2 Available Unit (Just Renovated)