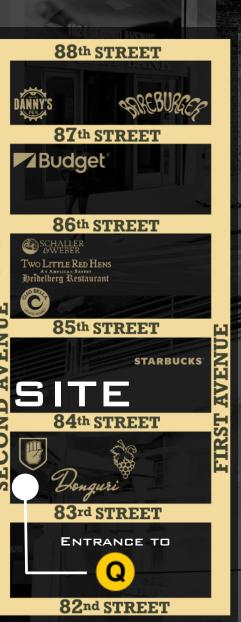

Asking Rent:

**Upon Request** 

For more information, please contact exclusive agents:

Lucas Kooyman

Neighboring Tenants:

La Pulperia, Two Boots Pizza, Caledonia Bar, Bondurants, Heidelberg, The Supply House

## Comments:

- Steps from the new Second
  Avenue Subway entrance at East 84th Street
- Fully vented for restaurant use
- Highly visible corner location

212.372.2384

lkooyman@ngkf.com

Newmark Knight Frank