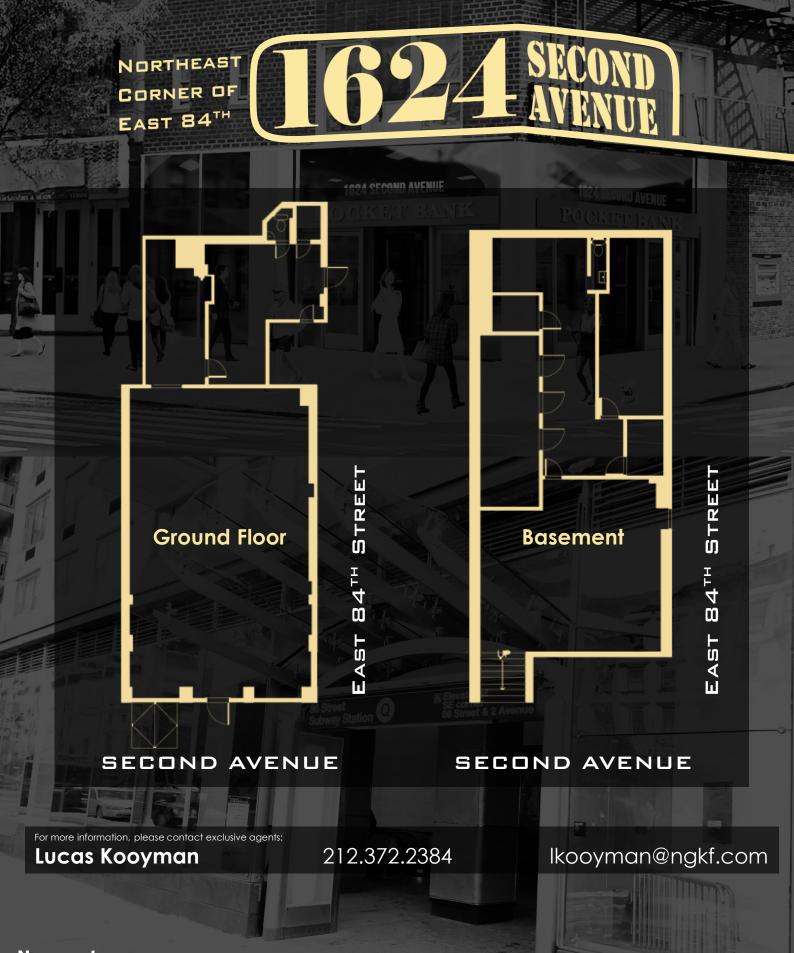

## Retail/Restaurant Space for Lease

Approximate Size:

1,500 SF - Ground Floor

1,400 SF - Basement

Approximate Frontage:

**40 Feet Wraparound** 

Possession:

**Arranged** 

## Comments:

- Steps from the new Second
  Avenue Subway entrance at East 84th Street
- Fully vented for restaurant use
- Highly visible corner location

212.372.2384

lkooyman@ngkf.com

Newmark Knight Frank