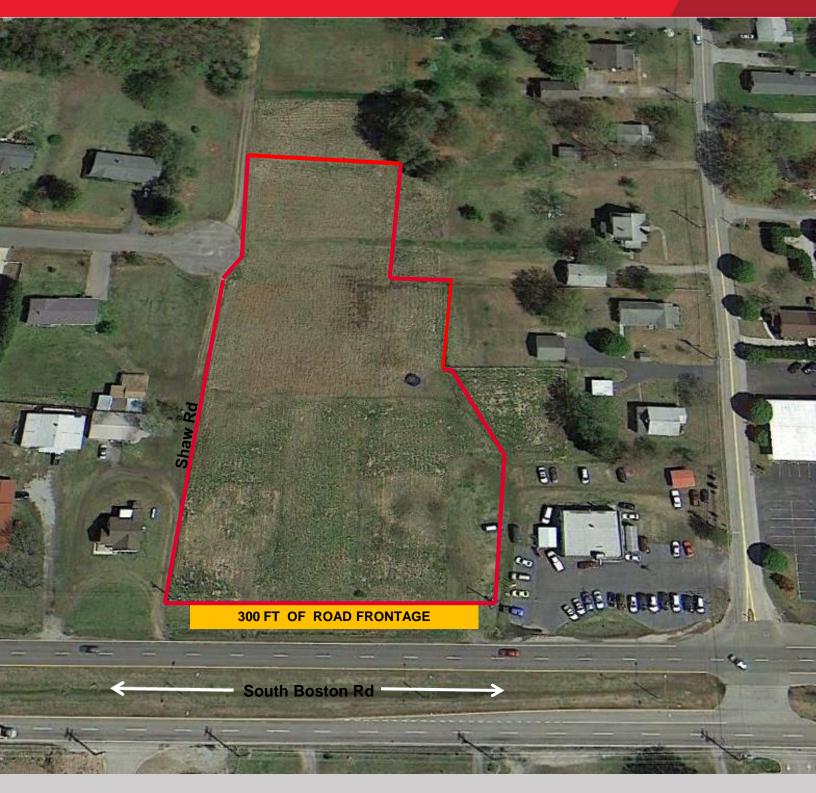

## **Property Features**

- +/- 2.75 ac located on the corner of South Boston Rd – Shaw Rd
- Property fronts South Boston Rd (Rt 151) with 300 linear feet of road frontage
- Zoned HRC (Highway Retail Commercial) in the City of Danville
- · Topography of the parcel is generally flat
- · All utilities are on site
- Sale price \$379,000.00