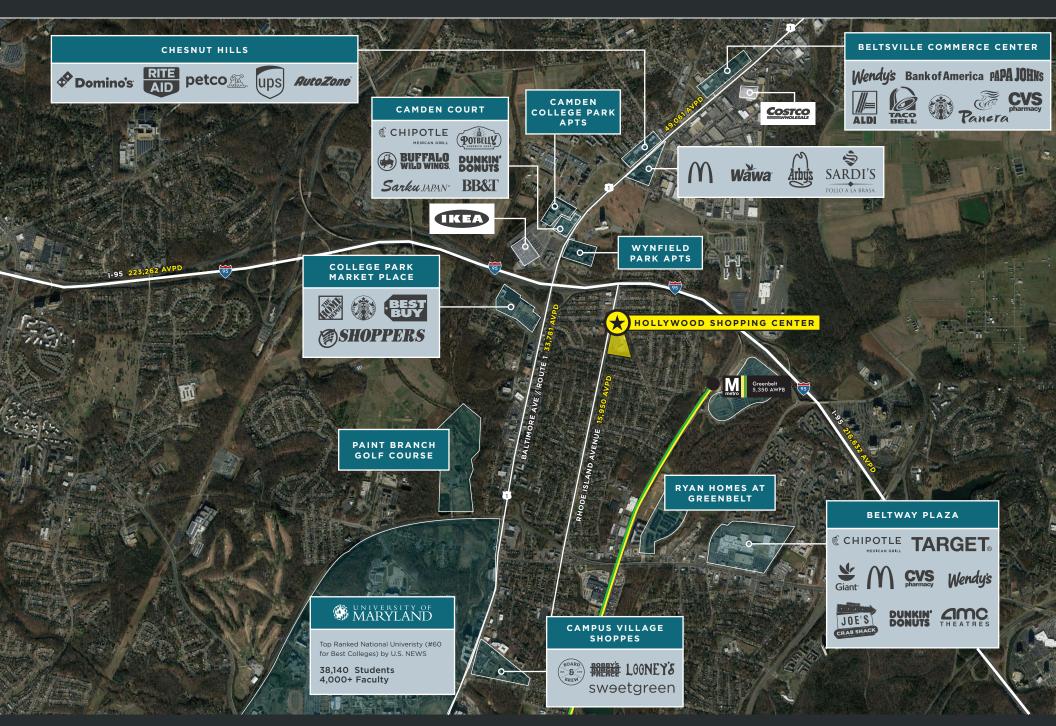

# **HOLLYWOOD SHOPPING CENTER** SUBLEASE SPACE AVAILABLE

9801 RHODE ISLAND AVE COLLEGE PARK, MD

COLLEGE PARK

5,852 TOTAL RETAIL SF

#### **DETAILS**

- Mom's Organic Market Anchored
- Great neighborhood center
- Dense surrounding area