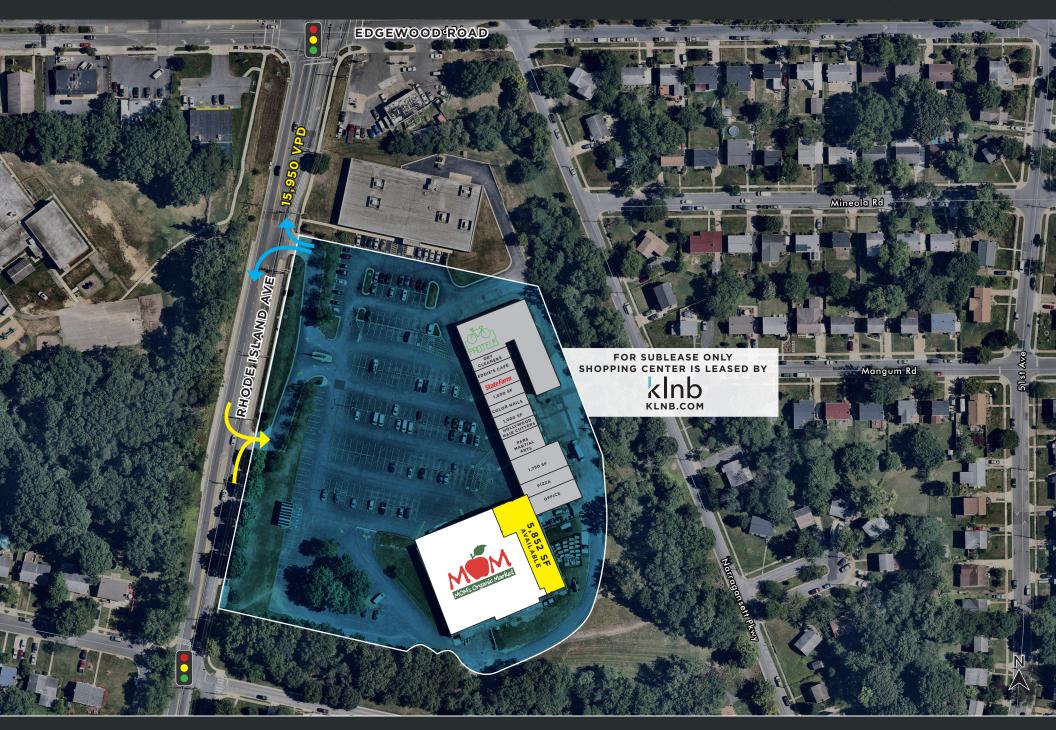

# **HOLLYWOOD SHOPPING CENTER** SUBLEASE SPACE AVAILABLE

9801 RHODE ISLAND AVE COLLEGE PARK, MD

COLLEGE PARK

5,852 TOTAL RETAIL SF

## **COLLEGE PARK, MARYLAND**

**DELIVERY:** Immediate

SPACE AVAILABLE

5.852 SF

#### **DETAILS**

- Mom's Organic Market Anchored
- Great neighborhood center
- Dense surrounding area