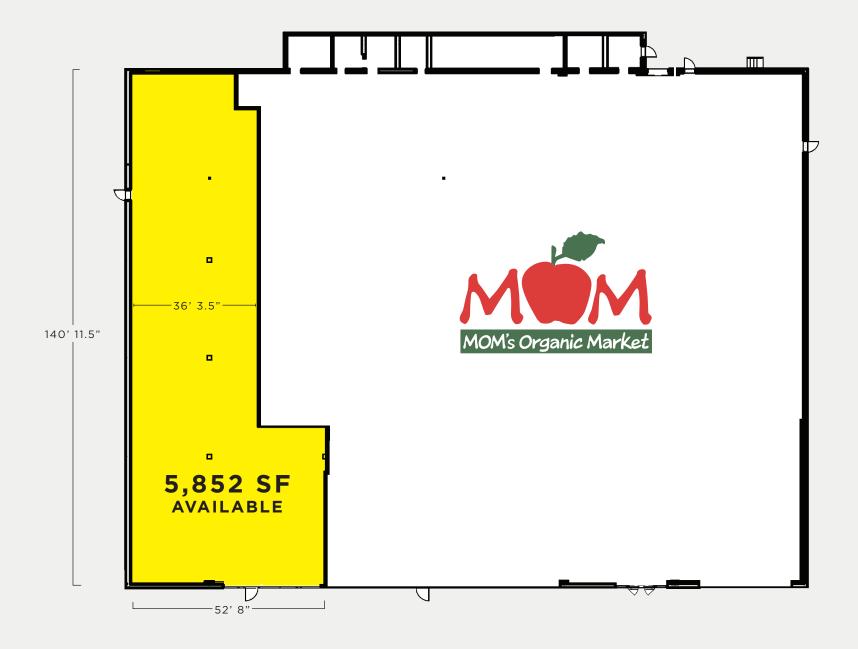

## **COLLEGE PARK, MARYLAND**

**DELIVERY:** Immediate

SPACE AVAILABLE

5.852 SF