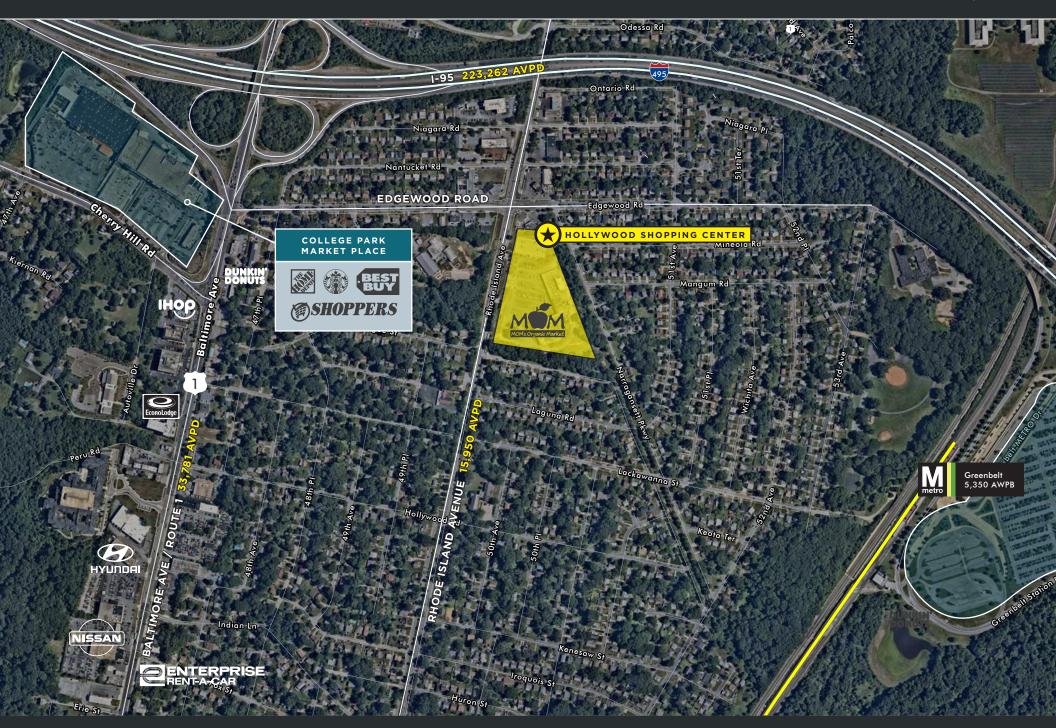

# **HOLLYWOOD SHOPPING CENTER** SUBLEASE SPACE AVAILABLE

9801 RHODE ISLAND AVE COLLEGE PARK, MD

COLLEGE PARK

5,852 TOTAL RETAIL SF

#### **DETAILS**

- Mom's Organic Market Anchored
- Great neighborhood center
- Dense surrounding area