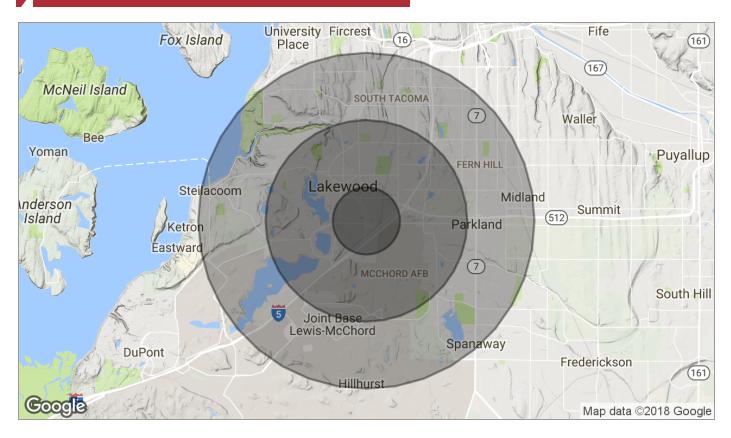

# For Sale Jack In The Box NNN

| Population                              | 1 Mile          | 3 Miles               | 5 Miles           |
|-----------------------------------------|-----------------|-----------------------|-------------------|
| TOTAL POPULATION                        | 13,355          | 73,692                | 211,653           |
| MEDIAN AGE                              | 32.8            | 32.0                  | 32.9              |
| MEDIAN AGE (MALE)                       | 30.2            | 30.1                  | 31.6              |
| MEDIAN AGE (FEMALE)                     | 34.3            | 33.5                  | 34.5              |
|                                         |                 |                       |                   |
| Households & Income                     | 1 Mile          | 3 Miles               | 5 Miles           |
| Households & Income<br>TOTAL HOUSEHOLDS | 1 Mile<br>5,771 | <b>3 Miles</b> 30,374 | 5 Miles<br>82,545 |
|                                         |                 |                       |                   |
| TOTAL HOUSEHOLDS                        | 5,771           | 30,374                | 82,545            |