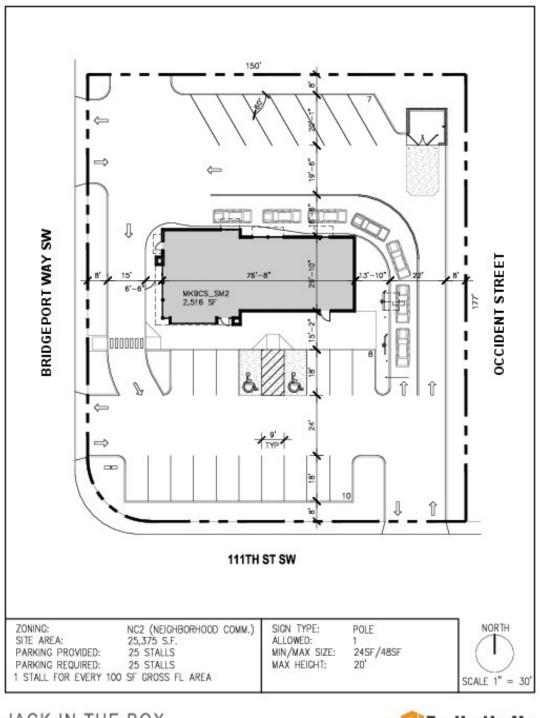

### For Sale Jack In The Box NNN

SCHEMATIC SITE PLAN C | LAKEWOOD WA 05.19.2016

1700 Seventh Avenue, Suite 2050 Seattle, WA 98101 +1 206 332 1466 https:www.nai-psp.com

BELLEVUE | SEATTLE | TACOMA

1700 Seventh Avenue, Suite 2050 Seattle, WA 98101 +1 206 332 1466 https:www.nai-psp.com