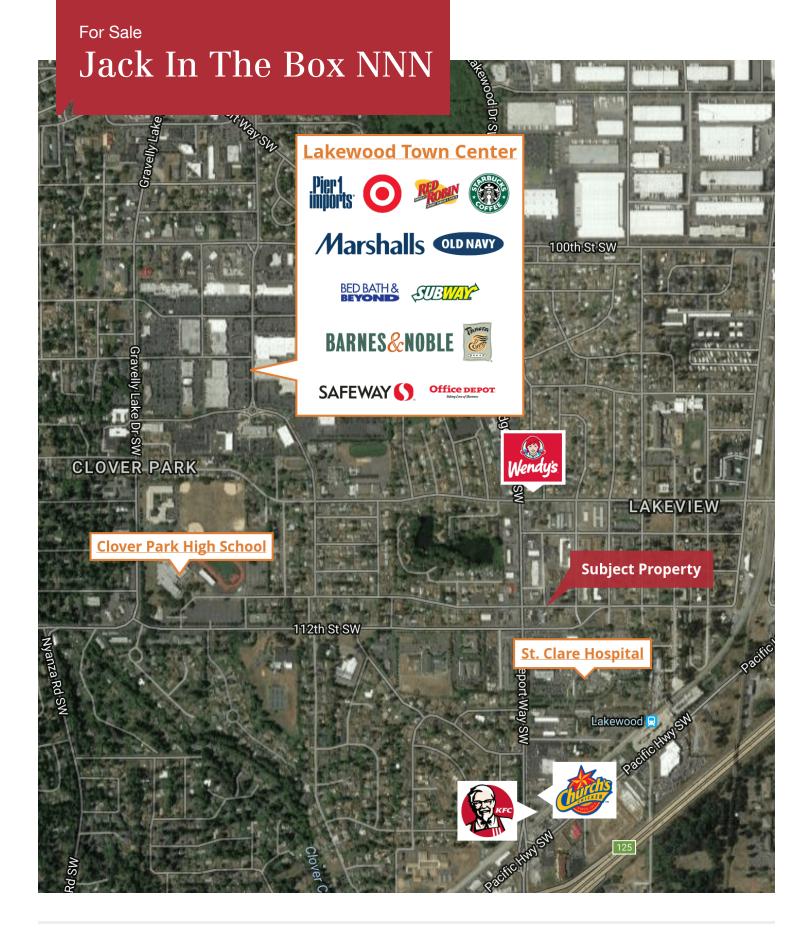

#### **Location Overview**

Located in Lakewood, WA just off Interstate 5. The Jack In The Box is within 1/2 mile of the Lakewood Towne Center and JBLM. The Lakewood Towne Center has over 40 retailers that include Target, Safeway, Burlington Coat, AMC Theatres, Bed Bath & Beyond, Michaels, Marshall's, PetSmart, Red Robin and Panera Bread. The site benefits from strong traffic and population density.