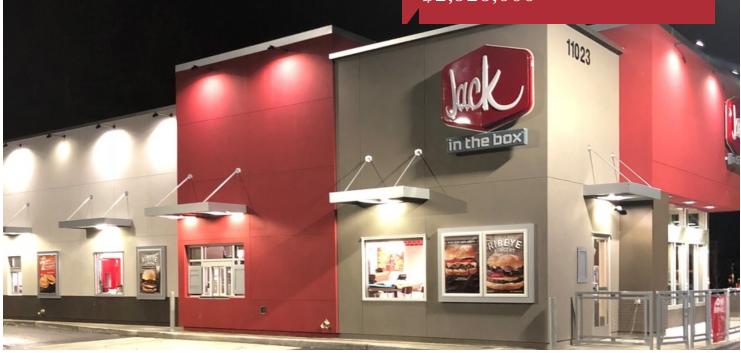

### Investment Sale \$2,526,000

### Jack In The Box NNN

11023 Bridgeport Way SW, Lakewood, WA 98499

- National Brand with strong Franchise Developer
- Absolute NNN Investment Property
- New 20-year lease with annual increases (10% increases every 5 years)
- High traffic counts of 23,000+ VPD on Bridgeport Way SW
- Sale Price: \$2,526,000
- NOI: \$120,000
- Cap Rate: 4.75%