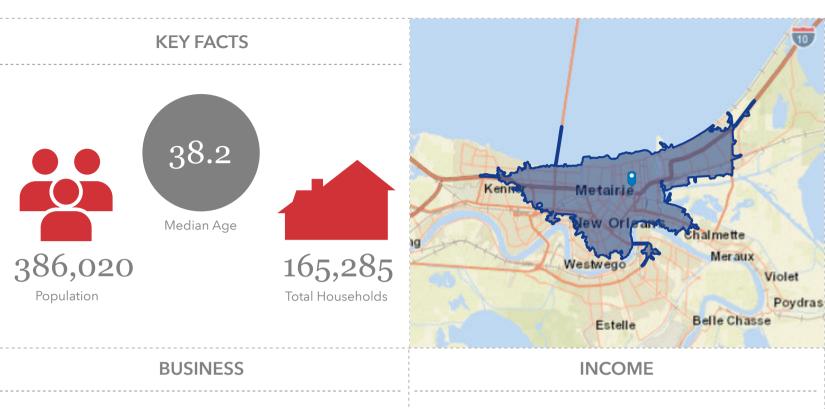

# 3043 Gentilly Blvd., New Orleans Demographics

3043 Gentilly Blvd, New Orleans, Louisiana, 70122 (10 minutes) 3043 Gentilly Blvd, New Orleans, Louisiana, 70122

Drive time of 10 minutes

Prepared by Esri

Latitude: 29.99833

Longitude: -90.06131

8,616

**Total Businesses** 

13%

No High School Diploma

Some College

91,770

Total Employees

**Unemployment Rate** 

Services

Bachelor's/Grad/Prof