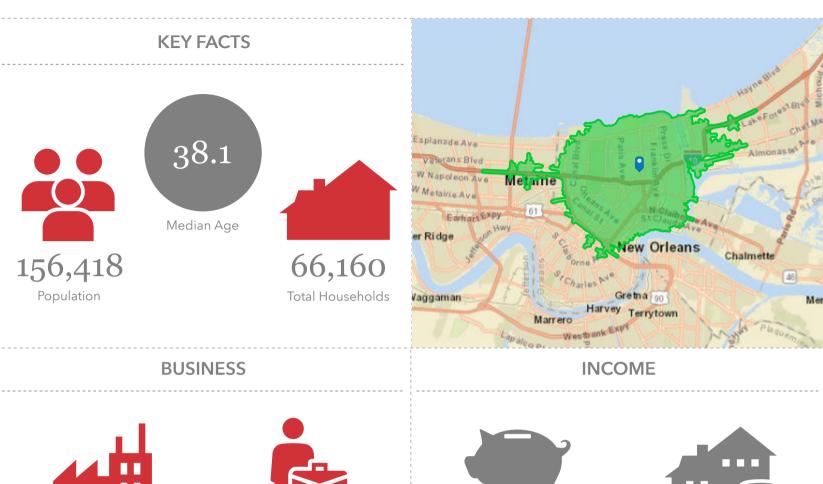

# 3043 Gentilly Blvd., New Orleans Demographics

3043 Gentilly Blvd, New Orleans, Louisiana, 70122 (5 minutes) 3043 Gentilly Blvd, New Orleans, Louisiana, 70122

Drive time of 5 minutes

#### Prepared by Esri

Latitude: 29.99833

Longitude: -90.06131

**INCOME** 

**EMPLOYMENT** 

Total Businesses

Total Employees

Median Net Worth

Average Household Income

#### **EDUCATION**

26% 64<sup>9</sup>

64% White Collar

18% Blue Collar

Some College

High School Graduate

29%
Bachelor's/Grad/Prof

17% Services

Unemployment Rate