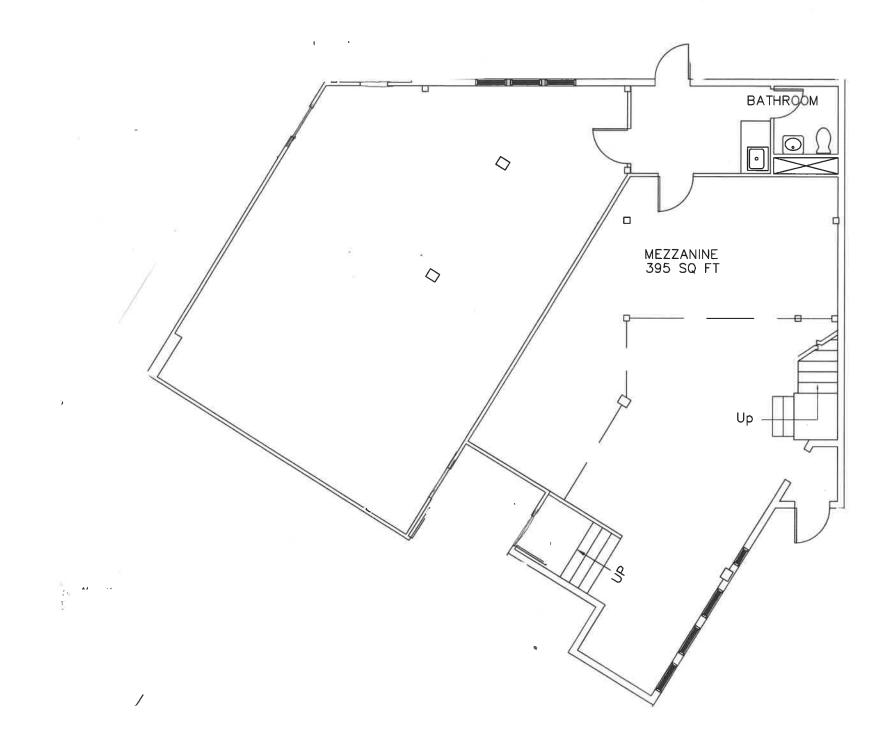

# **Excellent Location**

Office/retail space off Route 7 in Shelburne available for immediate occupancy. Approximately 2,035 SF plus loft space. Private bathroom, private entrance, easy access in and out, ample parking and great neighbors in this quaint Shelburne complex. \$8.53/SF plus CAM of \$5.88/SF. Other tenants in the building include Archie's Grill and Scoop Shop, a popular food destination, Balance Chiropractic and Vermont Ballet Theater School.

## Offered

| For Lease      | \$8.53/SF NNN |
|----------------|---------------|
| CAM            | \$5.88/SF     |
| Square Footage | 2,035 SF      |