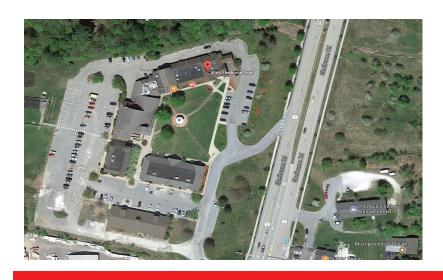

# **Excellent Location**

Office/retail space off Route 7 in Shelburne available for immediate occupancy. Approximately 2,035 SF plus loft space. Private bathroom, private entrance, easy access in and out, ample parking and great neighbors in this quaint Shelburne complex. \$8.53/SF plus CAM of \$5.88/SF. Other tenants in the building include Archie's Grill and Scoop Shop, a popular food destination, Balance Chiropractic and Vermont Ballet Theater School.

### Location

| Street | 4066 Shelburne Road |
|--------|---------------------|
| Town   | Shelburne           |
| State  | Vermont             |

Nedde Real Estate fcresta@neddere.com

P 802.651.6888

F 802.651.6894