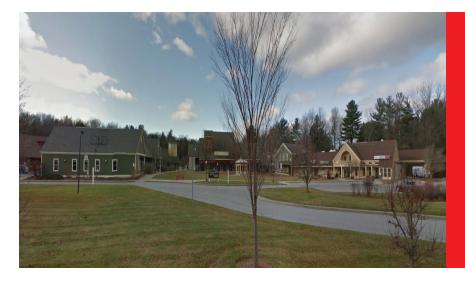

# **Excellent Location**

Office/retail space off Route 7 in Shelburne available for immediate occupancy. Approximately 2,035 SF plus loft space. Private bathroom, private entrance, easy access in and out, ample parking and great neighbors in this quaint Shelburne complex. \$8.53/SF plus CAM of \$5.88/SF. Other tenants in the building include Archie's Grill and Scoop Shop, a popular food destination, Balance Chiropractic and Vermont Ballet Theater School.

### Location

| Street | 4066 Shelburne Road |
|--------|---------------------|
| Town   | Shelburne           |
| State  | Vermont             |

Nedde Real Estate fcresta@neddere.com

P 802.651.6888

F 802.651.6894