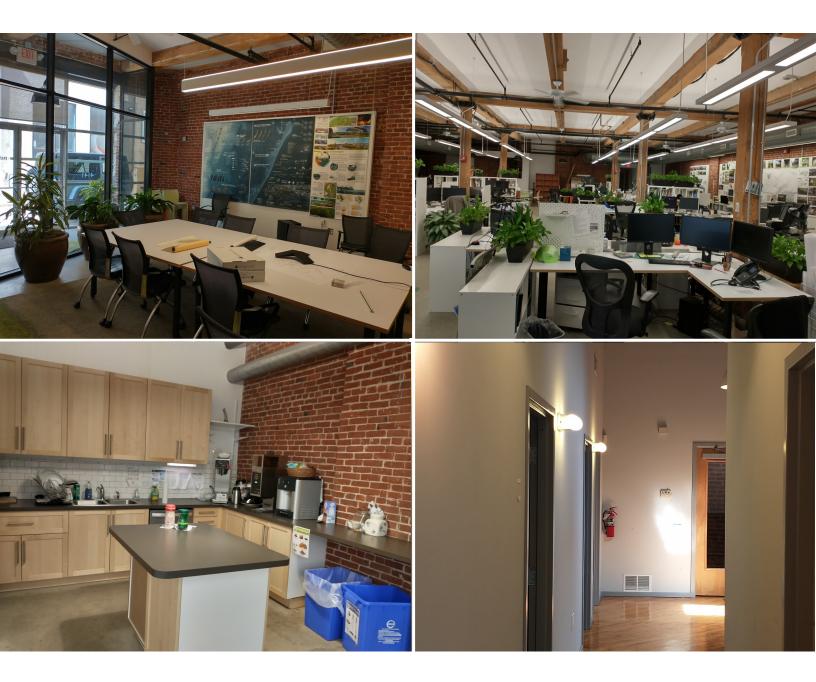

#### **PROPERTY HIGHLIGHTS:**

- Exposed brick walls / high ceilings
- Located just off Main Street in Manayunk
- Private parking available
- SEPTA bus and regional rail within walking distance
- Main Street, Manayunk amenities nearby restaurants, retail shops, banking
- Two blocks from Ampi-Theatre
- Rental Rate: \$21.00 / SF + utilities & janitorial

AVAILABLE

7,901 SF GROUND FLOOR Sub-dividable