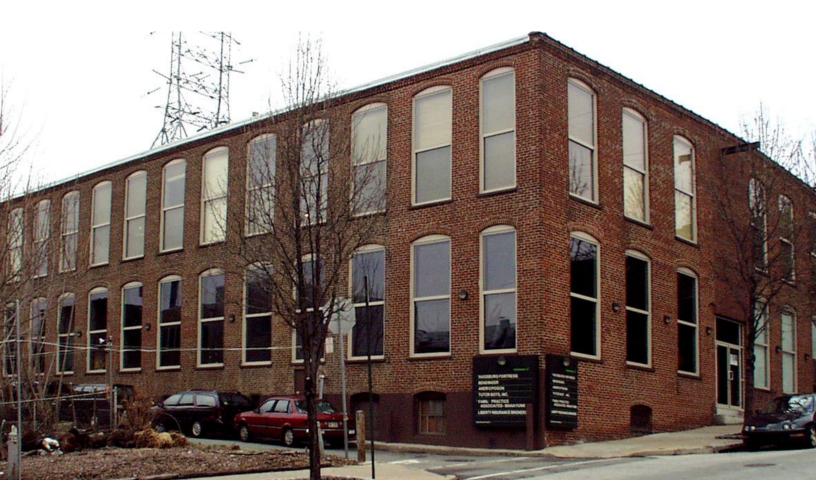

## AVAILABLE FOR LEASE 10 SHURS LANE • PHILADELPHIA

#### **PROPERTY HIGHLIGHTS:**

- Exposed brick walls / high ceilings
- Located just off Main Street in Manayunk
- Private parking available
- SEPTA bus and regional rail within walking distance
- Main Street, Manayunk amenities nearby restaurants, retail shops, banking
- Two blocks from Ampi-Theatre
- Rental Rate: \$21.00 / SF + utilities & janitorial

# AVAILABLE FOR LEASE 10 SHURS LANE • PHILADELPHIA