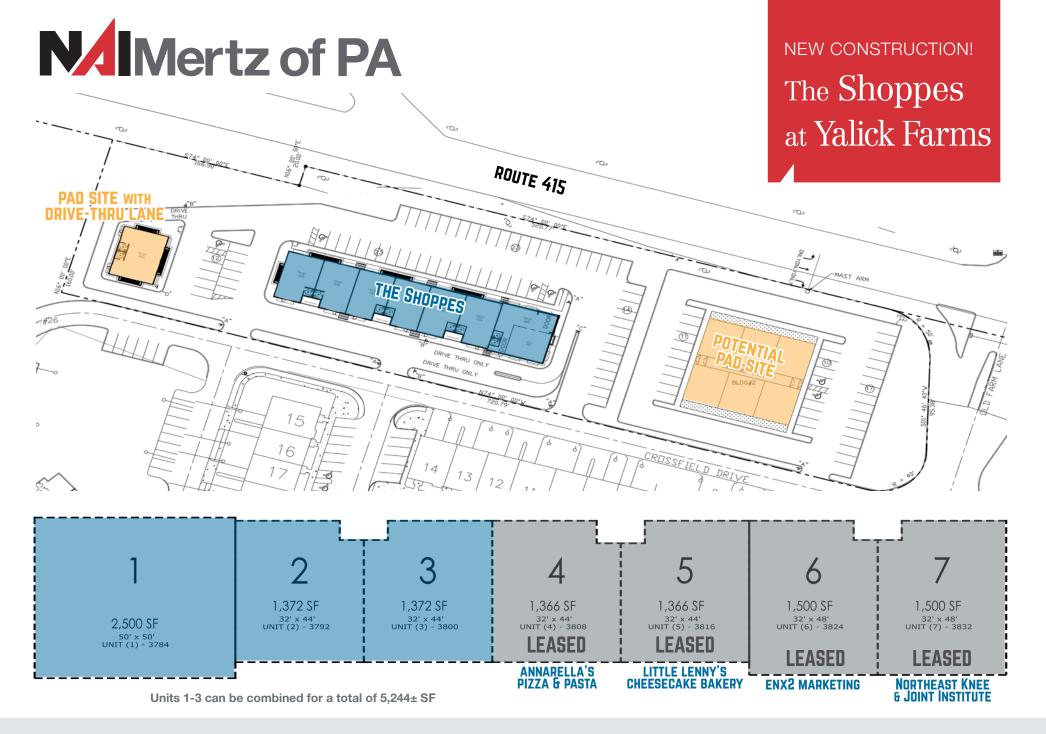

## The Shoppes at Yalick Farms

Route 415 | Dallas, PA 18612

- The Shoppes at Yalick Farms features 20,000± SF of retail space
- Unit 1 is equipped with a drive-through lane, window and menu board
- Units 1, 2, & 3 can be combined for a total of 5,244± SF
- Pad Sites available
- Daily traffic volume on Route 415: 13,000± VPD

## SPACES ARE FILLING QUICKLY - 5,700+ SF HAS BEEN LEASED SO FAR IN 2018!

NO WARRANTY OR REPRESENTATION, EXPRESS OR IMPLIED, IS MADE AS TO THE ACCURACY OF THE INFORMATION CONTAINED HEREIN, AND THE SAME IS SUBMITTED SUBJECT TO ERRORS, OMISSIONS, CHANGE OF PRICE, RENTAL OR OTHER CONDITIONS, PRIOR SALE, LEASE OR FINANCING, OR WITHDRAWAL WITHOUT NOTICE, AND OF ANY SPECIAL LISTING CONDITIONS IMPOSED BY OUR PRINCIPALS NO WARRANTIES OR REPRESENTATIONS ARE MADE AS TO THE CONDITION OF THE PROPERTY OR ANY HAZARDS CONTAINED THEREIN ARE ANY TO BE IMPLIED.