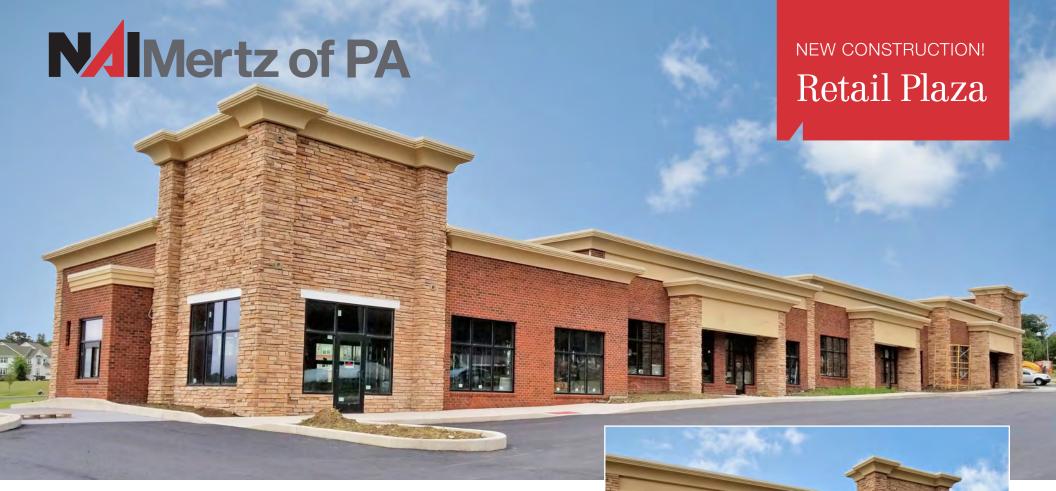

## The Shoppes at Yalick Farms

Route 415 | Dallas, PA 18612

- The Shoppes at Yalick Farms features 20,000± SF of retail space
- Unit 1 is equipped with a drive-through lane, window and menu board
- Units 1, 2, & 3 can be combined for a total of 5,244± SF
- Pad Sites available
- Daily traffic volume on Route 415: 13,000± VPD