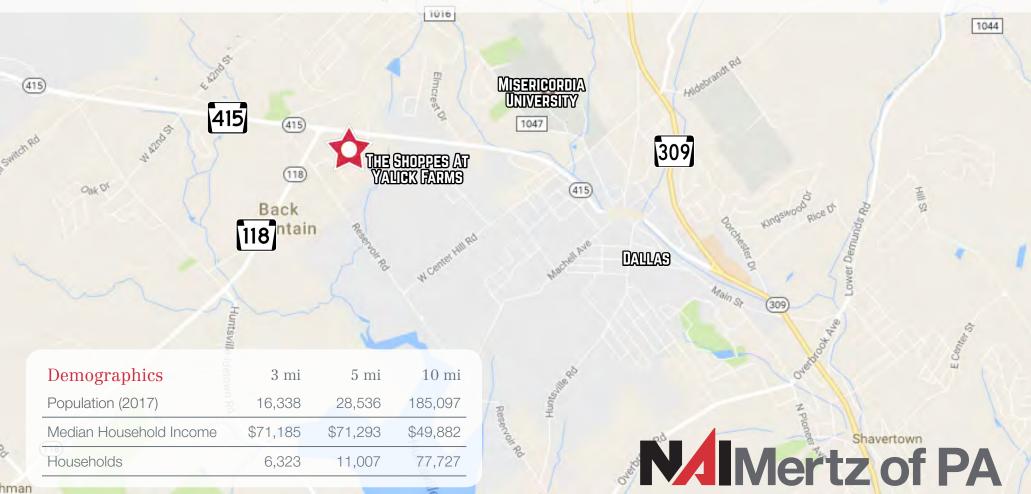

## **Location Description**

- The Shoppes At Yalick Farms are located on the 60-acre Yalick Farms condominium property and features 20,000 square feet of retail/office space
- Situated close to the heavily travelled Route 118 & Route 415 intersection
- Minutes to Route 309, center of Dallas, Misericordia University and Penn State Wilkes-Barre
- Close proximity to Interstates 81, 80, and 84 and the PA Turnpike Extension
- Approx. 2.5 miles to Harvey's Lake, the largest natural lake in Pennsylvania

The shopping center is a short walk from the nearly 300 families who reside at Yalick Farms

NO WARRANTY OR REPRESENTATION, EXPRESS OR IMPLIED, IS MADE AS TO THE ACCURACY OF THE INFORMATION CONTAINED HEREIN, AND THE SAME IS SUBMITTED SUBJECT TO ERRORS, OMISSIONS, CHANGE OF PRICE, RENTAL OR OTHER CONDITIONS, PRIOR SALE, LEASE OR FINANCING, OR WITHDRAWAL WITHOUT NOTICE, AND OF ANY SPECIAL LISTING CONDITIONS IMPOSED BY OUR PRINCIPALS NO WARRANTIES OR REPRESENTATIONS ARE MADE AS TO THE CONDITION OF THE PROPERTY OR ANY HAZARDS CONTAINED THEREIN ARE ANY TO BE IMPLIED.