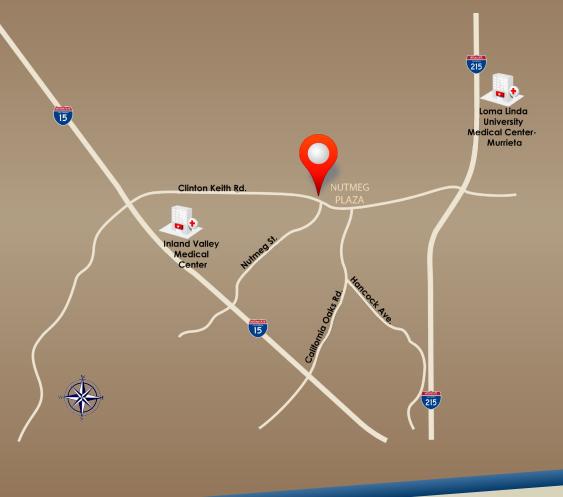

#### **LOCATION**

Nutmeg Professional Plaza is located off Clinton Keith Road in Murrieta. The project is ideally situated on a major thoroughfare connecting the I-15 and I-215 Freeways allowing convenient access to both Inland Valley Medical Center and Loma Linda University Medical Center-Murrieta.