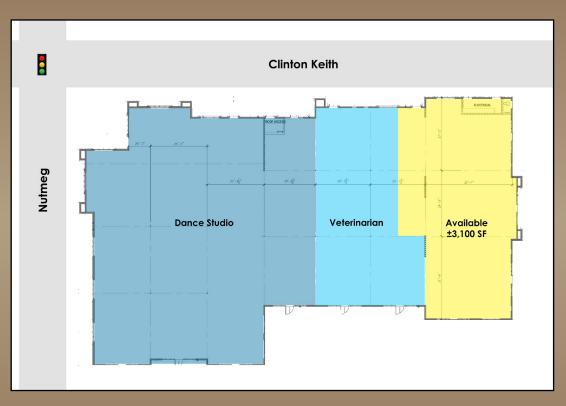

# NUTMEG PROFESSIONAL PLAZA

23644 CLINTON KEITH, MURRIETA, CA 92562

Professional/Medical Office
For Lease

| FLO   | OR PLAN |                       |               |   |             |
|-------|---------|-----------------------|---------------|---|-------------|
| Suite |         | Monthly<br>Lease Rate | Lease<br>Type |   | Comments    |
|       |         |                       |               | • | Generous TI |