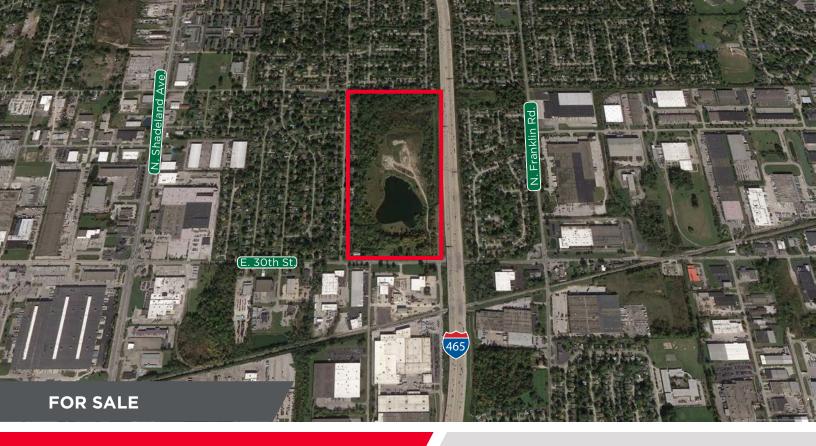

### 7500 E. 30TH STREET

Indianapolis, IN

±68.82 ACRES

### **PROPERTY HIGHLIGHTS**

±68.82 Gross Acres ±60.82 Net Acres (Net of Wetlands)

**Excellent Interstate Visibility** 

Close proximity to Two Interstate Interchanges

Primary Access off East 30th Street

Zoned CS - for all I-2-S uses

\$3,443,000