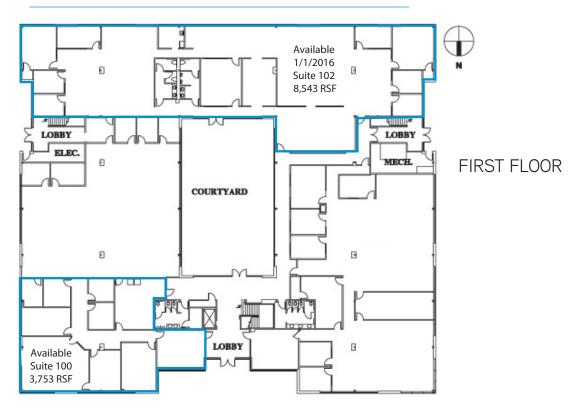

## Available Space

- > Suite 206: 1,080 SF
- > Suite 209: 1,214 SF
- > Suite 204: 1,218 SF
- > Suite 207: 2,048 SF (Available 1/1/2016)
- > Suite 211: 2,183 SF
- > Suite 209/211: 3,397 SF
- > Suite 100: 3,753 SF
- > Suite 102: 8,543 SF (Available 1/1/2016)

## Everett Mall Office Park I > Floor Plan

COLLIERS INTERNATIONAL 11225 SE 6th Street, Suite 240 Bellevue, WA 98004

www.colliers.com