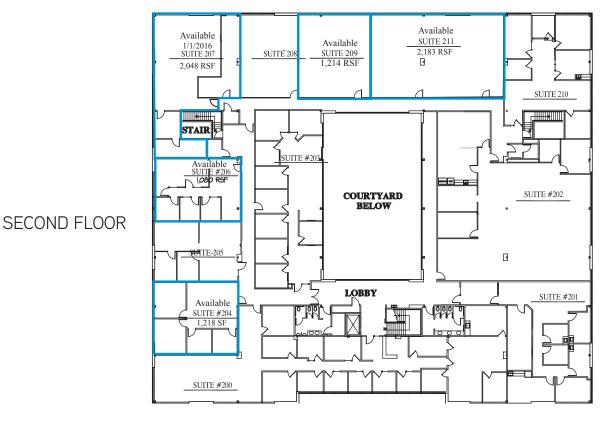

## Available Space

- > Suite 206: 1,080 SF
- > Suite 209: 1,214 SF
- > Suite 204: 1,218 SF
- > Suite 207: 2,048 SF (Available 1/1/2016)
- > Suite 211: 2,183 SF
- > Suite 209/211: 3,397 SF
- > Suite 100: 3,753 SF
- > Suite 102: 8,543 SF (Available 1/1/2016)

## Everett Mall Office Park I > Floor Plan

COLLIERS INTERNATIONAL 11225 SE 6th Street, Suite 240 Bellevue, WA 98004

www.colliers.com