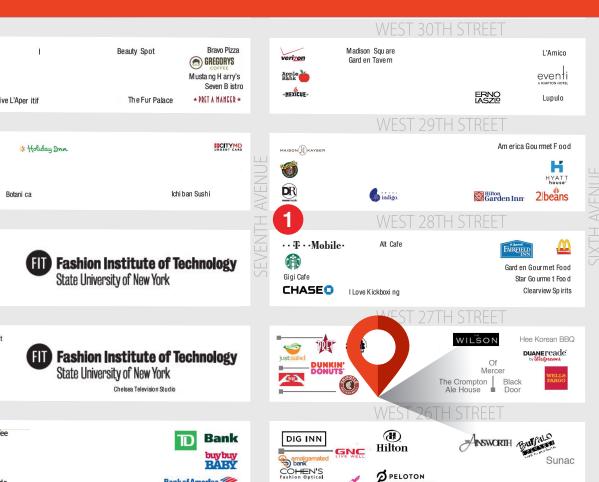

**NEIGHBORS** 

Buffalo Exchange, The Ainsworth, Naturopathica Spa, Our / New York Vodka, Crompton Ale House, Holiday Inn and the Hilton and many more...