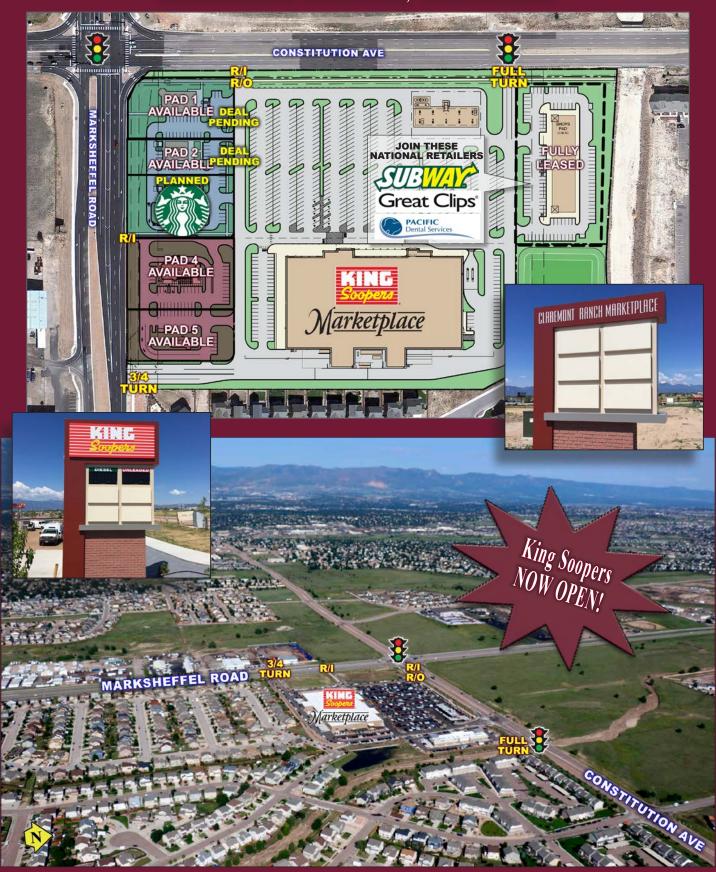

# KING SOOPERS MARKETPLACE - NOW OPEN!

SEC CONSTITUTION AVENUE & MARKSHEFFEL ROAD | COLORADO SPRINGS, COLORADO

#### **INFORMATION**

- Pads available
- First retail-anchored opportunity along Marksheffel Road
- New grocery anchored development
- Limited competition in the trade area
- Strong existing & planned residential densities

# TRAFFIC COUNTS

Source: Allocate Data 2017

| On Constitution Ave west of Marksheffel Rd  | 12,001 cars/da          |
|---------------------------------------------|-------------------------|
| On Constitution Ave east of Marksheffel Rd  | 9 <b>,</b> 082 cars/da  |
| On Marksheffel Rd north of Constitution Ave | 14 <b>,</b> 534 cars/da |
| On Marksheffel Rd south of Constitution Ave | 5 <b>,</b> 156 cars/da  |