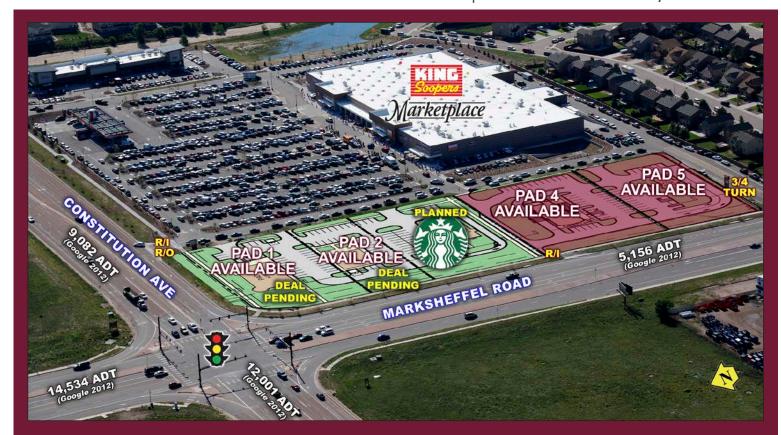

#### **INFORMATION**

- Pads available
- First retail-anchored opportunity along Marksheffel Road
- New grocery anchored development
- Limited competition in the trade area
- Strong existing & planned residential densities

# TRAFFIC COUNTS

Source: Allocate Data 2017

| On Constitution Ave west of Marksheffel Rd  | 12,001 cars/da          |
|---------------------------------------------|-------------------------|
| On Constitution Ave east of Marksheffel Rd  | 9 <b>,</b> 082 cars/da  |
| On Marksheffel Rd north of Constitution Ave | 14 <b>,</b> 534 cars/da |
| On Marksheffel Rd south of Constitution Ave | 5 <b>,</b> 156 cars/da  |