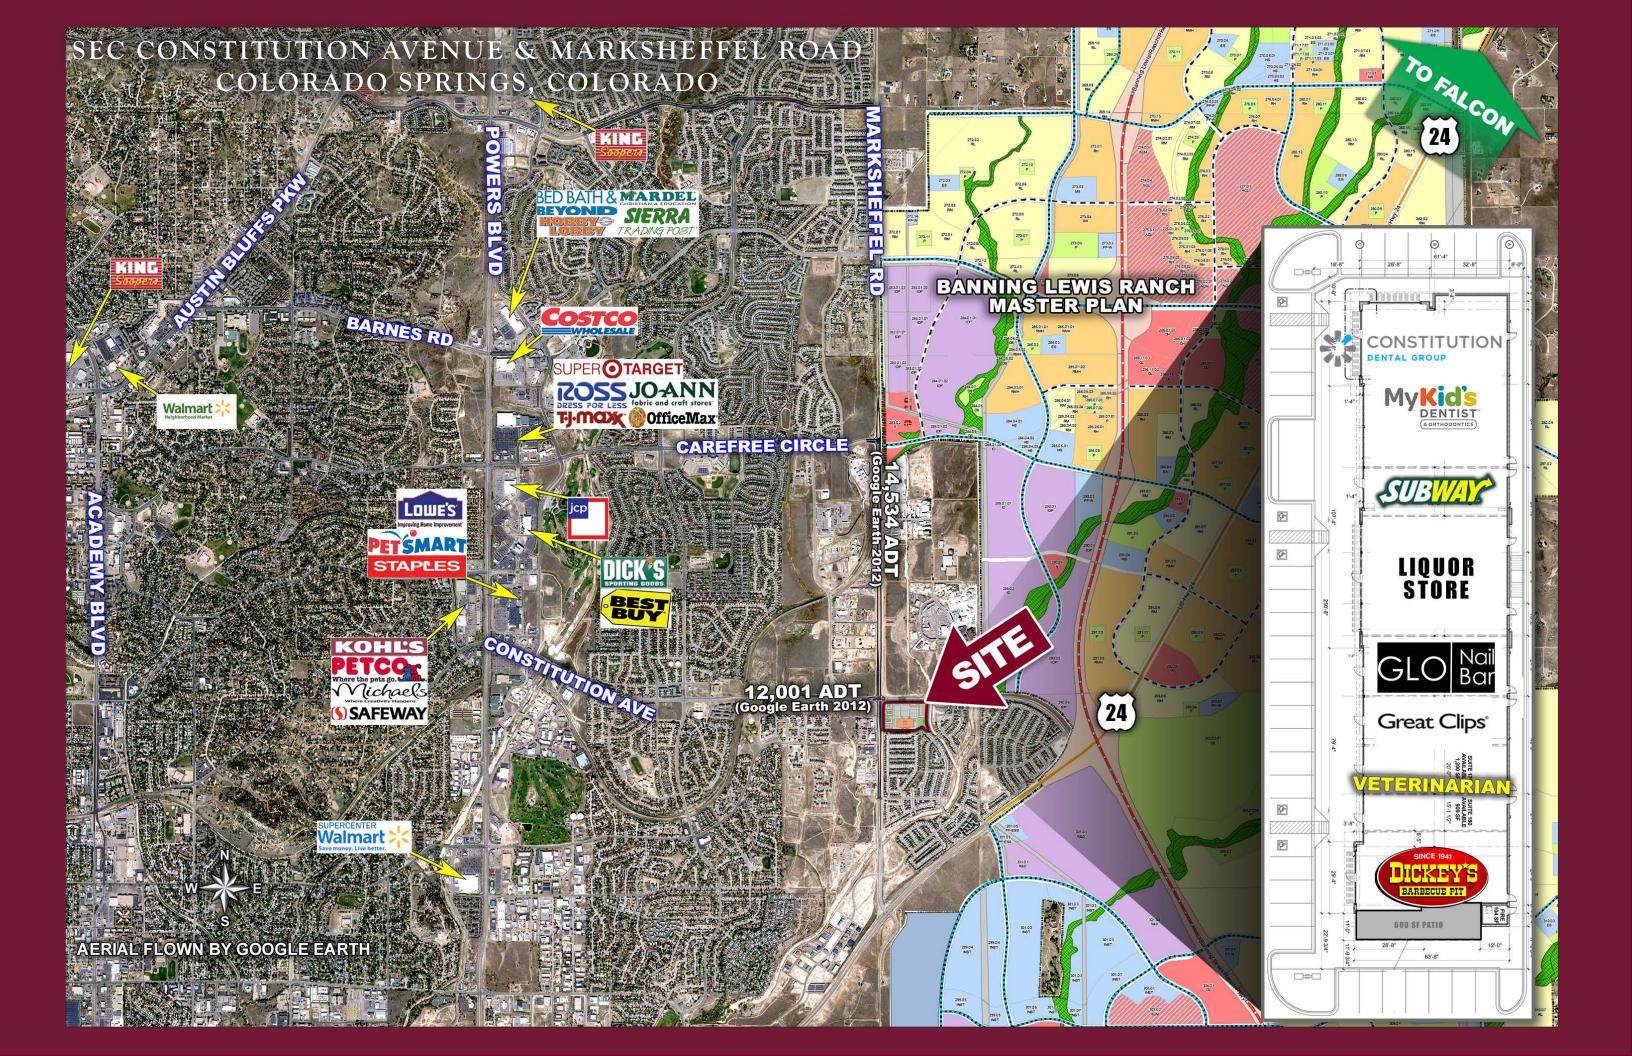

#### **INFORMATION**

- Pads available
- First retail-anchored opportunity along Marksheffel Road
- New grocery anchored development
- Limited competition in the trade area
- Strong existing & planned residential densities

# TRAFFIC COUNTS

Source: Allocate Data 2017

| On Constitution Ave west of Marksheffel Rd  | 12,001 cars/da          |
|---------------------------------------------|-------------------------|
| On Constitution Ave east of Marksheffel Rd  | 9 <b>,</b> 082 cars/da  |
| On Marksheffel Rd north of Constitution Ave | 14 <b>,</b> 534 cars/da |
| On Marksheffel Rd south of Constitution Ave | 5 <b>,</b> 156 cars/da  |