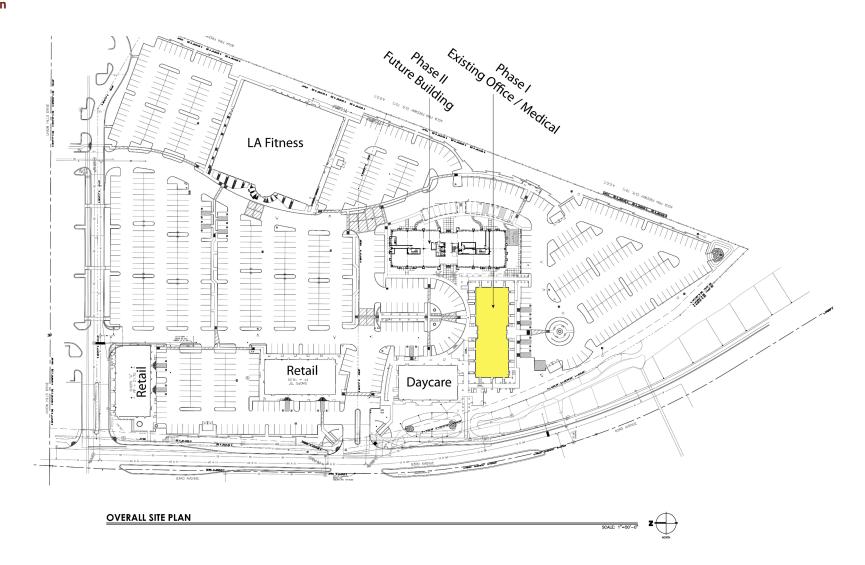

RD AVENUE, GLENDALE, AZ 85308

### **Available Spaces**

| LEASE TYPE |  | Full Service | LEASE SPACE |   | 902 - 4,530 SF |
|------------|--|--------------|-------------|---|----------------|
| LEASE TERM |  | Negotiable   | LEASE RATE  | I | \$28.00 SF/yr  |

| SUITE | SIZE (SF)        | LEASE RATE    | DESCRIPTION           |
|-------|------------------|---------------|-----------------------|
| 101   | 2,200 - 4,530 SF | \$28.00 SF/yr | Available 12/31/2019. |
| 202   | 1,200 SF         | \$28.00 SF/yr | *Lease pending*       |
| 210   | 902 SF           | \$28.00 SF/yr |                       |





18185 N. 83RD AVENUE, GLENDALE, AZ 85308

#### Floor Plans







18185 N. 83RD AVENUE, GLENDALE, AZ 85308

#### Floor Plate





18185 N. 83RD AVENUE, GLENDALE, AZ 85308

#### Site Plan





18185 N. 83RD AVENUE, GLENDALE, AZ 85308

#### **Retailer Map**