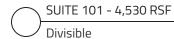

| SUITE | SIZE (SF)        | LEASE RATE    | DESCRIPTION           |
|-------|------------------|---------------|-----------------------|
| 101   | 2,200 - 4,530 SF | \$28.00 SF/yr | Available 12/31/2019. |
| 202   | 1,200 SF         | \$28.00 SF/yr | *Lease pending*       |
| 210   | 902 SF           | \$28.00 SF/yr |                       |