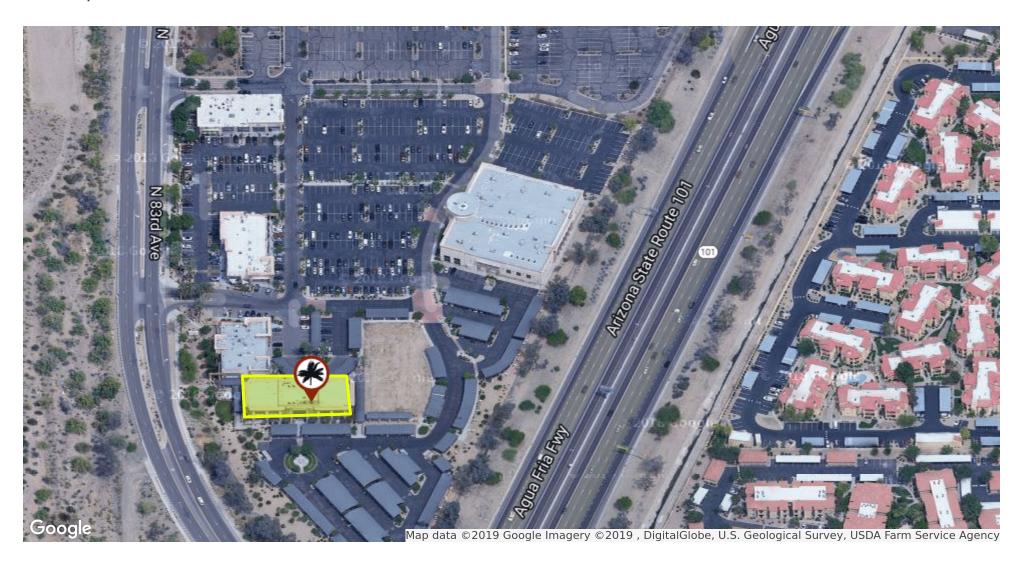

|  | Full Service | LEASE SPACE |   | 902 - 4,530 SF |
|------------|--|--------------|-------------|---|----------------|
| LEASE TERM |  | Negotiable   | LEASE RATE  | I | \$28.00 SF/yr  |

| SUITE | SIZE (SF)        | LEASE RATE    | DESCRIPTION           |
|-------|------------------|---------------|-----------------------|
| 101   | 2,200 - 4,530 SF | \$28.00 SF/yr | Available 12/31/2019. |
| 202   | 1,200 SF         | \$28.00 SF/yr | *Lease pending*       |
| 210   | 902 SF           | \$28.00 SF/yr |                       |





18185 N. 83RD AVENUE, GLENDALE, AZ 85308

#### Floor Plans







18185 N. 83RD AVENUE, GLENDALE, AZ 85308

#### Floor Plate





18185 N. 83RD AVENUE, GLENDALE, AZ 85308

#### Site Plan





18185 N. 83RD AVENUE, GLENDALE, AZ 85308

#### **Retailer Map**