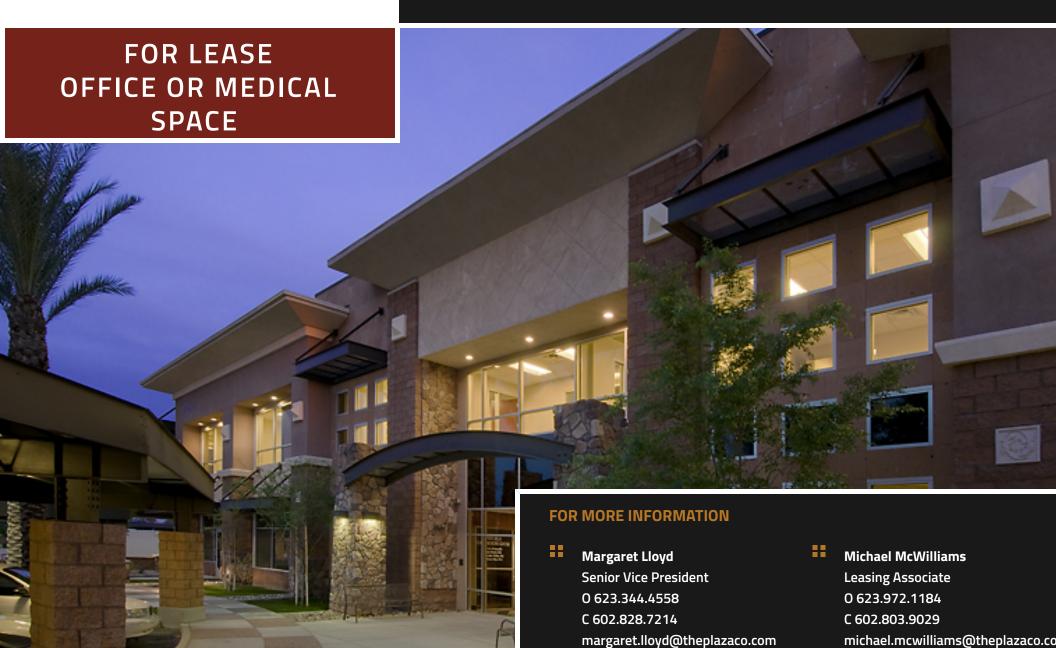

18185 N. 83RD AVENUE, GLENDALE, AZ 85308

18185 N. 83RD AVENUE, GLENDALE, AZ 85308

### **PROPERTY SUMMARY**

**Available SF:** 902 - 4,530 SF

\$28.00 SF/yr (Full Service) Lease Rate:

**Building Size:** 18,221 SF

**Building Class:** 

Parking: 5.1 / 1,000 sf

### **PROPERTY HIGHLIGHTS**

- Located on the Loop 101 Freeway between W. Bell Road and Union Hills.
- Highly visible on heavily traveled 83rd Avenue.
- Mixed use site. Amenities include restaurants, shopping, daycare (on-site) and L.A. Fitness.
- Close proximity to Abrazo Arrowhead Hospital, Midwestern University, and Banner Boswell Hospital.