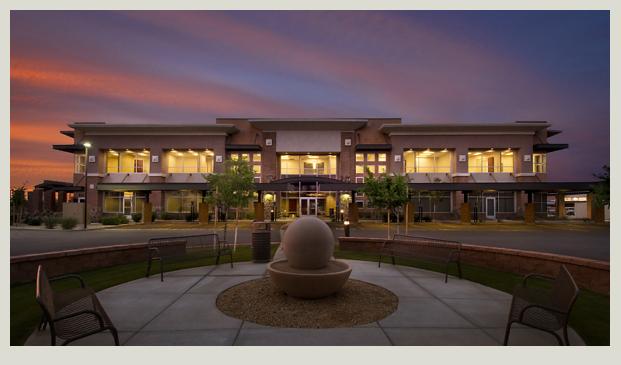

18185 N. 83RD AVENUE, GLENDALE, AZ 85308





18185 N. 83RD AVENUE, GLENDALE, AZ 85308

### **Executive Summary**



### **PROPERTY SUMMARY**

**Available SF:** 902 - 4,530 SF

\$28.00 SF/yr (Full Service) Lease Rate:

**Building Size:** 18,221 SF

**Building Class:** 

Parking: 5.1 / 1,000 sf



### **PROPERTY HIGHLIGHTS**

- Located on the Loop 101 Freeway between W. Bell Road and Union Hills.
- Highly visible on heavily traveled 83rd Avenue.
- Mixed use site. Amenities include restaurants, shopping, daycare (on-site) and L.A. Fitness.
- Close proximity to Abrazo Arrowhead Hospital, Midwestern University, and Banner Boswell Hospital.



18185 N. 83RD AVENUE, GLENDALE, AZ 85308

### **Available Spaces**

| LEASE TYPE |  | Full Service | LEASE SPACE |   | 902 - 4,530 SF |
|------------|--|--------------|-------------|---|----------------|
| LEASE TERM |  | Negotiable   | LEASE RATE  | I | \$28.00 SF/yr  |

| SUITE | SIZE (SF)        | LEASE RATE    | DESCRIPTION           |
|-------|------------------|---------------|-----------------------|
| 101   | 2,200 - 4,530 SF | \$28.00 S