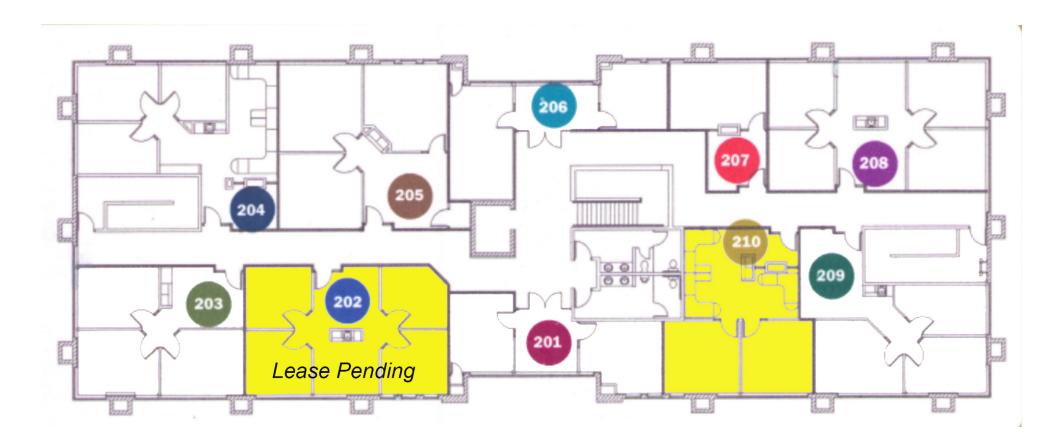

| SUITE | SIZE (SF)        | LEASE RATE    | DESCRIPTION           |
|-------|------------------|---------------|-----------------------|
| 101   | 2,200 - 4,530 SF | \$28.00 SF/yr | Available 12/31/2019. |
| 202   | 1,200 SF         | \$28.00 SF/yr | *Lease pending*       |
| 210   | 902 SF           | \$28.00 SF/yr |                       |

#### Floor Plate

18185 N. 83RD AVENUE, GLENDALE, AZ 85308