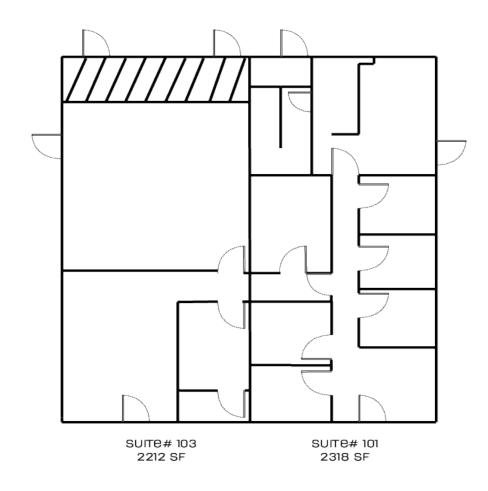

| SUITE | SIZE (SF)        | LEASE RATE    | DESCRIPTION           |
|-------|------------------|---------------|-----------------------|
| 101   | 2,200 - 4,530 SF | \$28.00 SF/yr | Available 12/31/2019. |
| 202   | 1,200 SF         | \$28.00 SF/yr | *Lease pending*       |
| 210   | 902 SF           | \$28.00 SF/yr |                       |

#### Floor Plans

18185 N. 83RD AVENUE, GLENDALE, AZ 85308