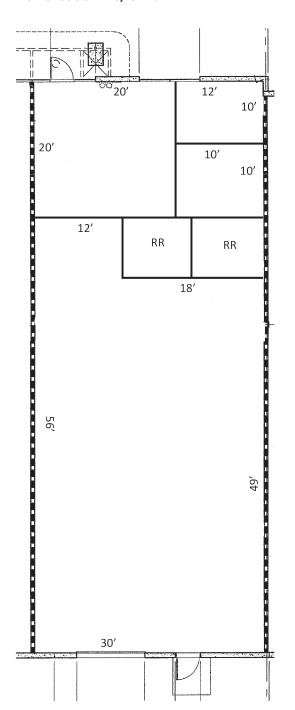

TRIAL UNITS TOTALING ±4,697 SF

±2,229 SF & ±2,468 SF | BUILDINGS CAN BE SOLD SEPARATELY



Units F & G: +4,697 SF

Unit F: +2,229 SF

Unit G:  $\pm 2,468$  SF

Unit F Office SF:  $\pm 1,200$  SF Unit F

Unit G Office SF: ±600 SF Unit G

Clear Height: 18'

GL Doors: 1 Door per Unit

Power: 200 Amps of Power; 120/208V per Unit

Parking Ratio: 3/1, 000 SF

Zoning: BMP





Lee & Associates, Inc. - Riverside Corporate ID 01048055 4193 Flat Rock Drive, Suite 100 Riverside, CA 92505 www.lee-associates.com

#### **MATT ROSSMAN**

Vice President (951)276-3615 mrossman@lee-associates.com License ID 01794680

# FOR SALE 6236 RIVER CREST DRIVE Riverside, CA 92507

## 2 INDUSTRIAL UNITS TOTALING ±4,697 SF

±2,229 SF & ±2,468 SF | BUILDINGS CAN BE SOLD SEPARATELY

#### 6236 River Crest Drive, Unit F



#### 6236 River Crest Drive, Unit G





Lee & Associates, Inc. - Riverside Corporate ID 01048055 4193 Flat Rock Drive, Suite 100 Riverside, CA 92505 www.lee-associates.com

#### **MATT ROSSMAN**

Vice President (951)276-3615 mrossman@lee-associates.com License ID 01794680

# **FOR SALE**

**6236 RIVER CREST DRIVE** Riverside, CA 92507

### 2 INDUSTRIAL UNITS TOTALING ±4,697 SF

±2,229 SF & ±2,468 SF | BUILDINGS CAN BE SOLD SEPARATELY

#### **PROPERTY FEATURES**

- Located in the Canyon Crest Commerce Center
- Freeway Frontage
- 3:1,000 Parking Ratio
- Immediate Access to 215/60 Freeway
- Located Adjacent to Numerous Retail Amenities
- APN 291-041-006 and 291-041-007







#### **NEARBY AMENITIES:**

- Staples
- Old Navy
- La Fitness
- Pier I Imports
- Bed Bath & Beyond
- Walmart
- Famo