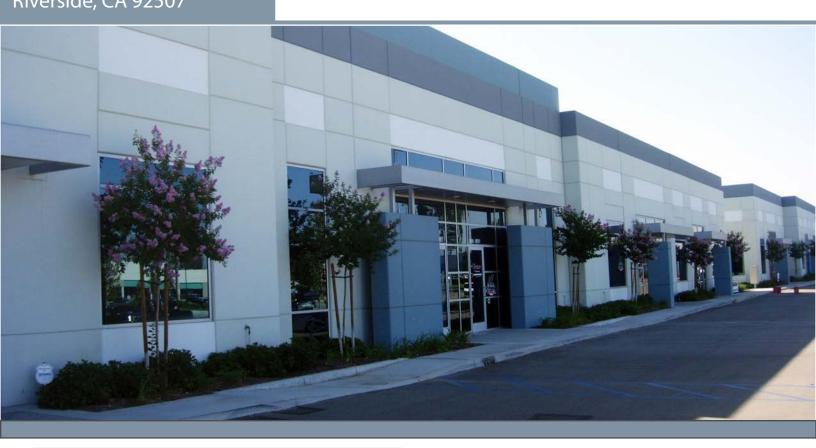

## **FOR SALE**

**6236 RIVER CREST DRIVE** Riverside, CA 92507

## 2 INDUSTRIAL UNITS TOTALING ±4,697 SF

±2,229 SF & ±2,468 SF | BUILDINGS CAN BE SOLD SEPARATELY

Units F & G: +4,697 SF

Unit F: +2,229 SF

Unit G:  $\pm 2,468$  SF

Unit F Office SF:  $\pm 1,200$  SF Unit F