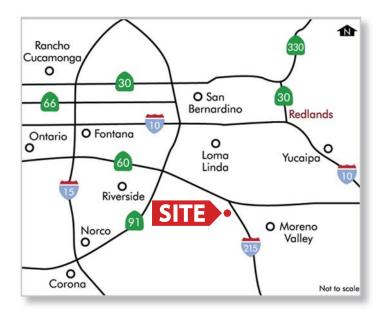

#### **PROPERTY FEATURES**

- Located in the Canyon Crest Commerce Center
- Freeway Frontage
- 3:1,000 Parking Ratio
- Immediate Access to 215/60 Freeway
- Located Adjacent to Numerous Retail Amenities
- APN 291-041-006 and 291-041-007

#### **NEARBY AMENITIES:**

- Staples
- Old Navy
- La Fitness
- Pier I Imports
- Bed Bath & Beyond
- Walmart
- Famous Footwear
- Petco
- Joanns
- Marshalls
- JCPenney
- World Market
- Lane Bryant
- CVS
- McDonalds
- Subway
- Rubios
- Best Buy
- Home Depot