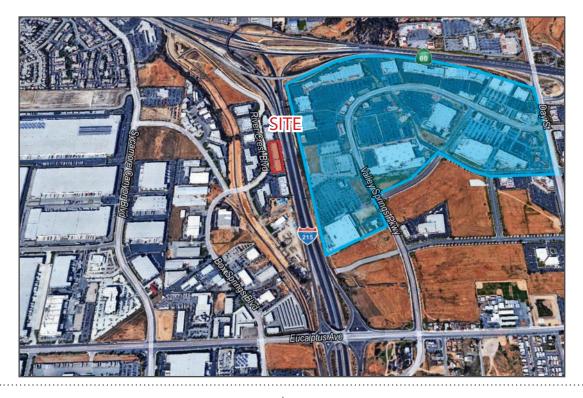

#### **PROPERTY FEATURES**

- Located in the Canyon Crest Commerce Center
- Freeway Frontage
- 3:1,000 Parking Ratio
- Immediate Access to 215/60 Freeway
- Located Adjacent to Numerous Retail Amenities
- APN 291-041-006 and 291-041-007

#### **NEARBY AMENITIES:**

- Staples
- Old Navy
- La Fitness
- Pier I Imports
- Bed Bath & Beyond
- Walmart
- Famous Footwear
- Petco
- Joanns
- Marshalls
- JCPenney
- World Market
- Lane Bryant
- CVS
- McDonalds
- Subway
- Rubios
- Best Buy
- Home Depot