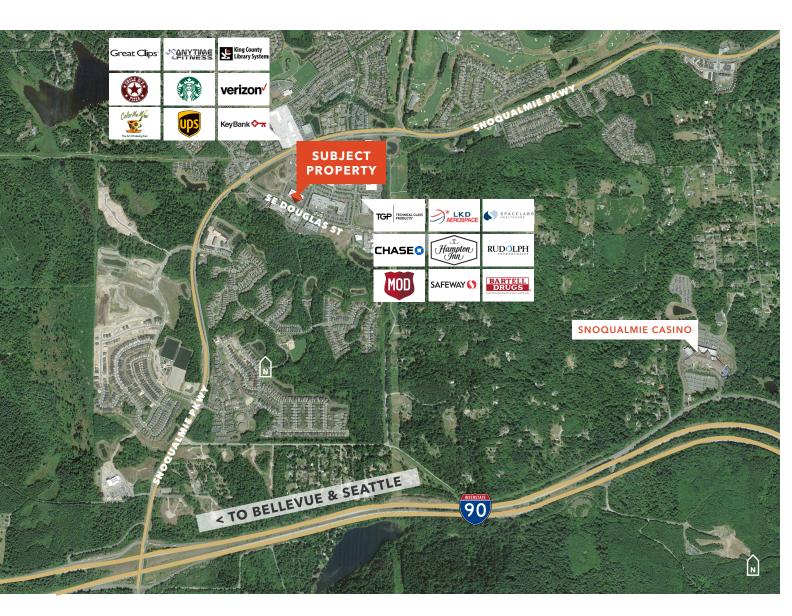

#### **FOR LEASE**

# Kendall Lake Building

35030 SE DOUGLAS ST, SNOQUALMIE, WA

12 MINS

TO DOWNTOWN ISSAQUAH

**25 MINS** 

TO DOWNTOWN BELLEVUE

**34 MINS** 

**TO SEA-TAC AIRPORT** 