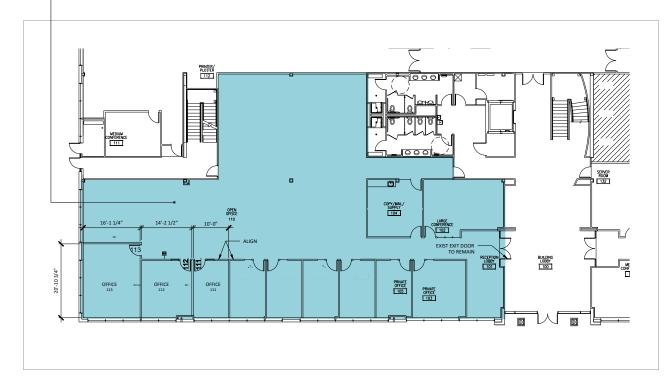

### Features

6,684 SF available

RENTAL RATE \$24.00/SF, NNN

NNN EXPENSES \$7.80/SF

**CEILING HEIGHT 9'** 

**BUILDING SIZE 56,000 SF** 

PARKING RATIO 4.0/1,000 SF

**ZONING** Mixed Use