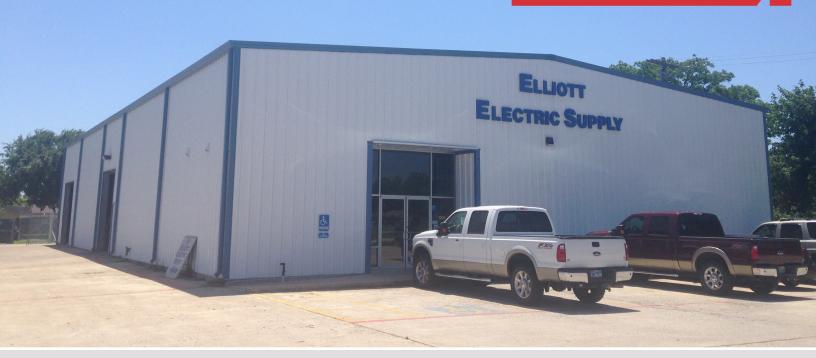

# **Property Highlights**

#### **Building Features:**

- ± 3,600 SF of showroom/office
- Metal construction
- (2) grade level loading doors
- ± 18' clear height
- T-5 warehouse lighting
- (2) warehouse exhaust fans