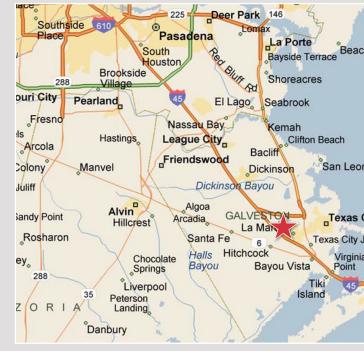

# **Property Highlights**

### Total Square Footage:

± 8,350 SF

#### Land Area:

- ± 38.871 SF of land
- Small fenced concrete storage yard

#### Sale Price:

\$485,000

#### Location:

Located east of I-45 in La Marque, Texas

#### **Building Features:**

- ± 3,600 SF of showroom/office
- Metal construction
- (2) grade level loading doors
- ± 18' clear height
- T-5 warehouse lighting
- (2) warehouse exhaust fans



### Travis Land, SIOR

tel 713 985 4624 travis.land@naipartners.com

tel 713 275 9630

#### **NAI Partners**

fax 713 629 0504 www.naipartners.com

### Michael B. Keegan

michael.keegan@naipartners.com



HOUSTON | AUSTIN | SAN ANTONIO

The information contained herein has been given to us by the owner of the property or other sources we deem reliable, we have no reason to doubt its accuracy, but we do not guarantee it. All information should be verified prior to purchase or lease. © 2015 NAI Houston. All rights reserved



### Travis Land, SIOR

tel 713 985 4624 travis.land@naipartners.com

## Michael B. Keegan

tel 713 275 9630 michael.keegan@naipartners.com

### **NAI Partners**

tel 713 629 0500 fax 713 629 0504 www.naipartners.com



The information contained herein has been given t