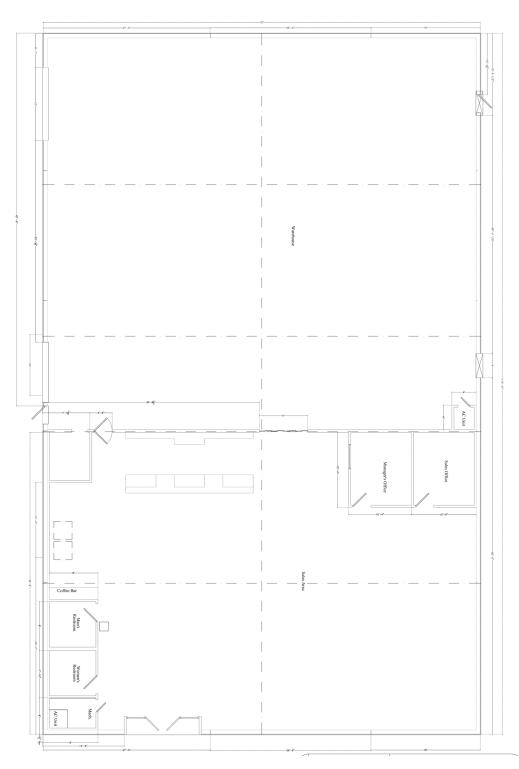

### Total Square Footage:

± 8,350 SF

#### **Building Features:**

- ± 3,600 SF of showroom/office
- Metal construction
- (2) grade level loading doors
- ± 18' clear height
- T-5 warehouse lighting
- (2) warehouse exhaust fans