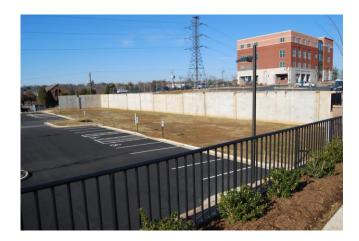

Pantops Park is a specially zoned neighborhood model in the Pantops area of Charlottesville, directly located on Route 250, with close proximity to Martha Jefferson Hospital and Interstate 64.

The second pad site, which was prepared in 2008, has all parking, lighting, curbing and foundation in for a 51,000 square foot building stands ready to be occupied. Phase II commercial space has an option of built to suit. A land lease is also available for this phase.