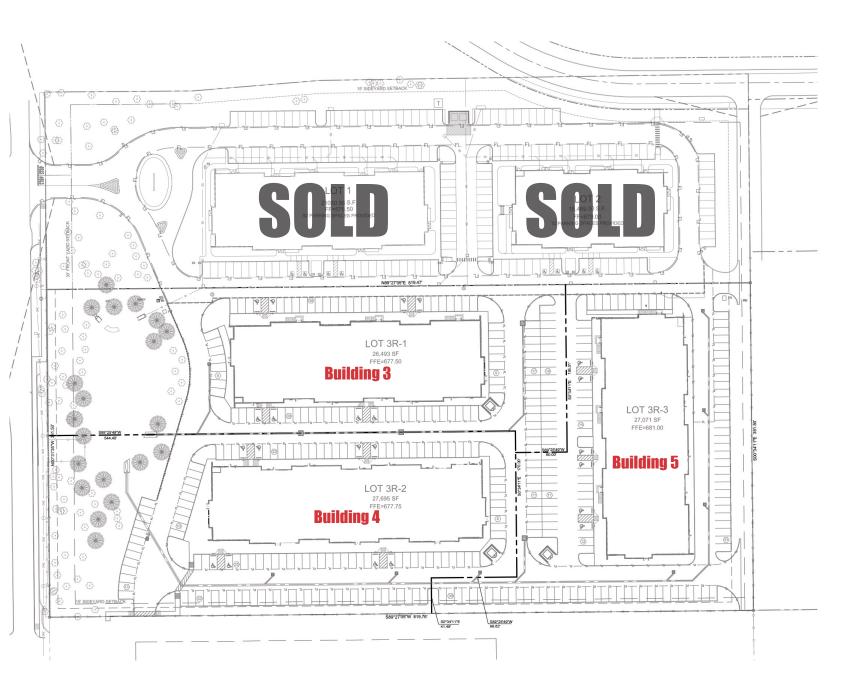

## Pinnacle Point, Buildings 3-5 S. Kimball Avenue

Southlake, Texas 76092

### **Property Features**

- (5) One-Story Office Building Project
- Construction on Buildings 1 & 2 Completed
- Buildings 3-5 Under Construction; Set to Deliver January 2020
- Less Than 4 Miles From DFW International Airport
- 1 Mile From Southlake Town Center

## For Sale/Lease 3,500-27,695 SF

Developed By SCANNELL