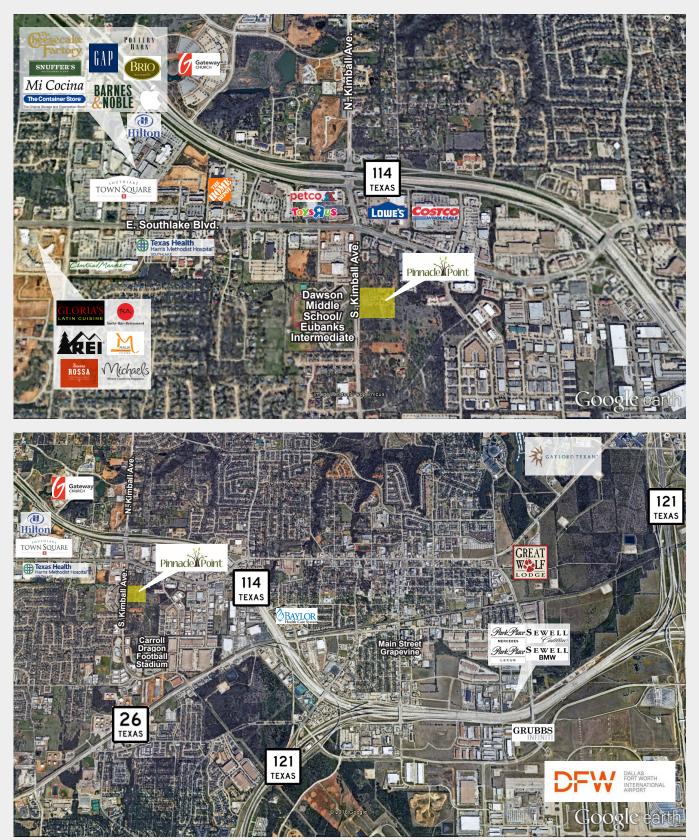

# Southlake, Texas Aerial View

THE INFORMATION CONTAINED HEREIN HAS BEEN GIVEN TO US BY THE OWNER OF THE PROPERTY OR OTHER SOURCES WE DEEM RELIABLE. WE HAVE NO REASON TO DOUBT ITS ACCURACY, BUT WE DO NOT GUARANTEE IT. ALL INFORMATION SHOULD BE VERIFIED PRIOR TO PURCHASE OR LEASE.

## Pinnacle Point, Buildings 3-5 S. Kimball Avenue

Southlake, Texas 76092

### **Property Features**

- (5) One-Story Office Building Project
- Construction on Buildings 1 & 2 Completed
- Buildings 3-5 Under Construction; Set to Deliver January 2020
- Less Than 4 Miles From DFW International Airport
- 1 Mile From Southlake Town Center