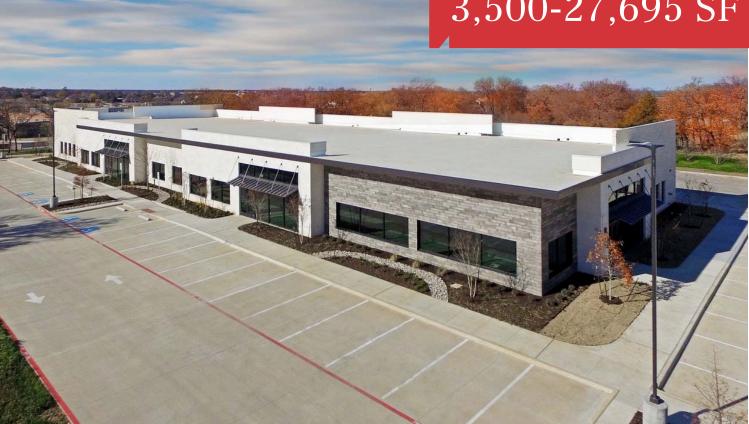

## For Sale/Lease 3,500-27,695 SF

Developed By SCANNELL

# For Sale/Lease 3,500-27,695 SF

# Pinnacle Point, Buildings 3-5 S. Kimball Avenue

Southlake, Texas 76092

<image>