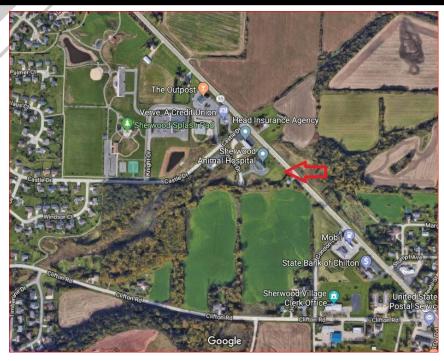

## **Property Features**

- Highway 114 Visibility
- Adjacent to Sherwood Animal Hospital
- Site wetlands delineation completed
- Zoned Commercial
- Storm water facilities in place

## Location

 Adjacent to Sherwood Animal Hospital on Knight Drive.
Take Highway 114 to Castle Drive then left onto Knight Drive.

For more information, please contact Kim Johnson (920) 731-0362 kjohnson@jrossassoc.com