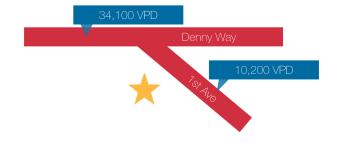

#### **Property Features**

- Three spaces available:
  - Street-Level Retail: 5,119 RSF
  - Lower-Level 3035 Warehouse: 5,072 RSF
  - Lower-Level 3025 Warehouse: 6,635 RSF
  - (both Warehouse spaces can be combined for a total of 11,707 SF)
- Total leaseable area: 16.826 RSF
- Prime corner location with limited dedicated parking stalls
- Showroom with high ceilings
- Desirable Belltown / Lower Queen Anne location
- Excellent visibility to 1st Avenue and Denny Way
- Spaces can be leased together or separately
- Grade & dock loading in warehouse with ceiling height 9'9" 14'
- Available with 30 days notice 3025 warehouse available now
- Please do not disturb current tenant
- Zoning: DMC-75-Downtown
- Retail \$17.50/RSF, Warehouse \$8.00/RSF
- 2019 NNN = approximately \$4.00/RSF