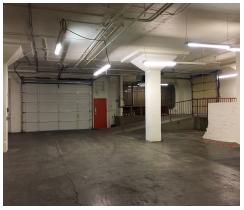

### Warehouse 11,707 RSF

(Both spaces can be combined or leased separately)

600 108th Avenue NE, Suite 340 Bellevue, WA 98004 +1 425 586 5600

nai-psp.com