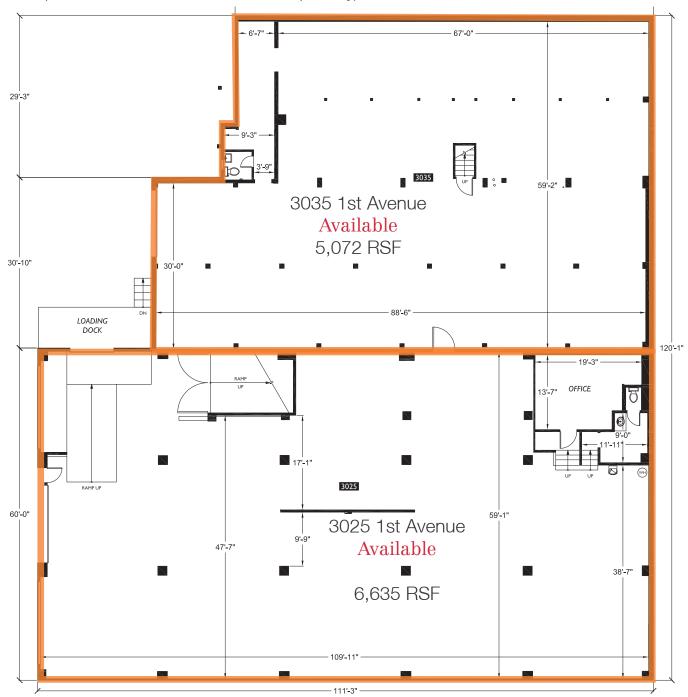

#### **Property Features**

- Three spaces available:
  - Street-Level Retail: 5,119 RSF
  - Lower-Level 3035 Warehouse: 5,072 RSF
  - Lower-Level 3025 Warehouse: 6,635 RSF
  - (both Warehouse spaces can be combined for a total of 11,707 SF)
- Total leaseable area: 16.826 RSF
- Prime corner location with limited dedicated parking stalls
- Showroom with high ceilings
- Desirable Belltown / Lower Queen Anne location
- Excellent visibility to 1st Avenue and Denny Way
- Spaces can be leased together or separately
- Grade & dock loading in warehouse with ceiling height 9'9" 14'
- Available with 30 days notice 3025 warehouse available now
- Please do not disturb current tenant
- Zoning: DMC-75-Downtown
- Retail \$17.50/RSF, Warehouse \$8.00/RSF
- 2019 NNN = approximately \$4.00/RSF

### Warehouse 11,707 RSF

(Both spaces can be combined or leased separately)

600 108th Avenue NE, Suite 340 Bellevue, WA 98004 +1 425 586 5600

nai-psp.com