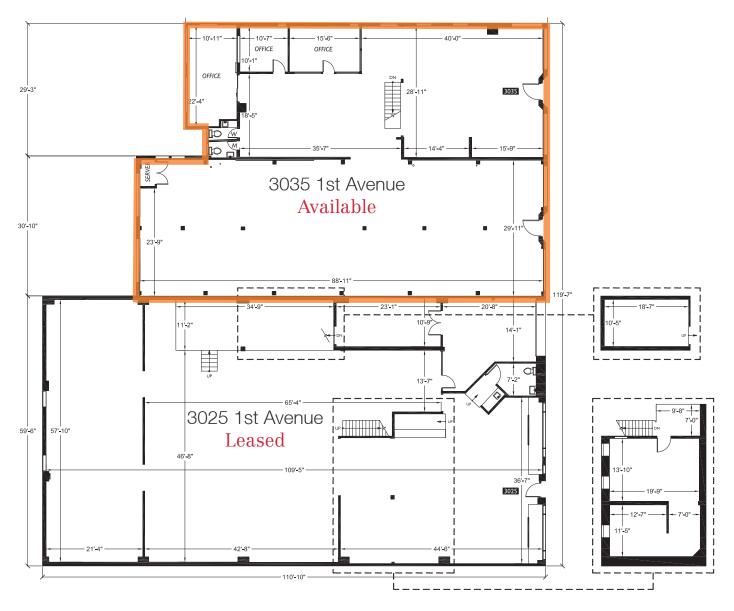

#### **Property Features**

- Three spaces available:
  - Street-Level Retail: 5,119 RSF
  - Lower-Level 3035 Warehouse: 5,072 RSF
  - Lower-Level 3025 Warehouse: 6,635 RSF
  - (both Warehouse spaces can be combined for a total of 11,707 SF)
- Total leaseable area: 16.826 RSF
- Prime corner location with limited dedicated parking stalls
- Showroom with high ceilings
- Desirable Belltown / Lower Queen Anne location
- Excellent visibility to 1st Avenue and Denny Way
- Spaces can be leased together or separately
- Grade & dock loading in warehouse with ceiling height 9'9" 14'
- Available with 30 days notice 3025 warehouse available now
- Please do not disturb current tenant
- Zoning: DMC-75-Downtown
- Retail \$17.50/RSF, Warehouse \$8.00/RSF
- 2019 NNN = approximately \$4.00/RSF

### Retail 5,119 RSF

nai-psp.com

### Warehouse 11,707 RSF

(Both spaces can be combined or leased separately)

600 108th Avenue NE, Suite 340 Bellevue, WA 98004 +1 425 586 5600

nai-psp.com