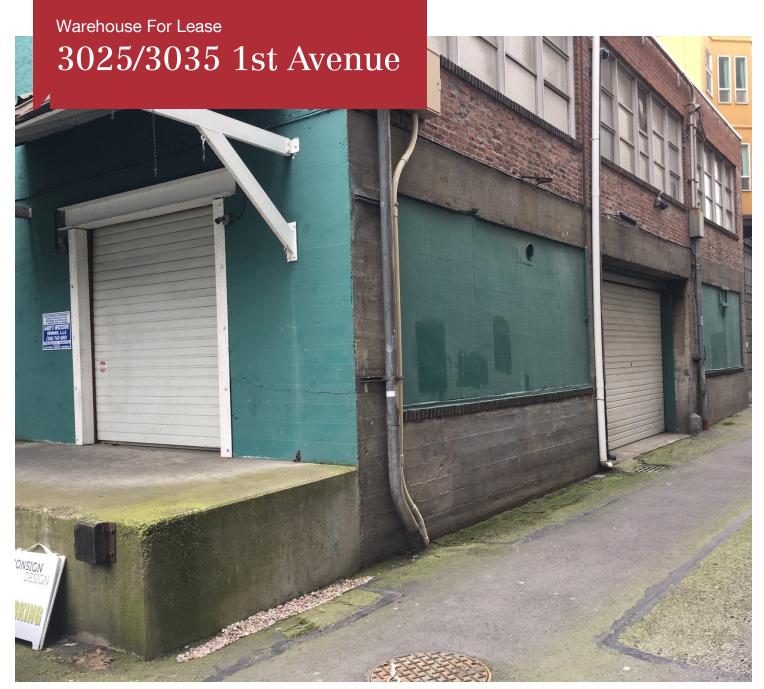

#### **Property Features**

- Three spaces available:
  - Street-Level Retail: 5,119 RSF
  - Lower-Level 3035 Warehouse: 5,072 RSF
  - Lower-Level 3025 Warehouse: 6,635 RSF
  - (both Warehouse spaces can be combined for a total of 11,707 SF)
- Total leaseable area: 16.826 RSF
- Prime corner location with limited dedicated parking stalls
- Showroom with high ceilings
- Desirable Belltown / Lower Queen Anne location
- Excellent visibility to 1st Avenue and Denny Way
- Spaces can be leased together or separately
- Grade & dock loading in warehouse with ceiling height 9'9" 14'
- Available with 30 days notice 3025 warehouse available now
- Please do not disturb current tenant
- Zoning: DMC-75-Downtown
- Retail \$17.50/RSF, Warehouse \$8.00/RSF
- 2019 NNN = approximately \$4.00/RSF