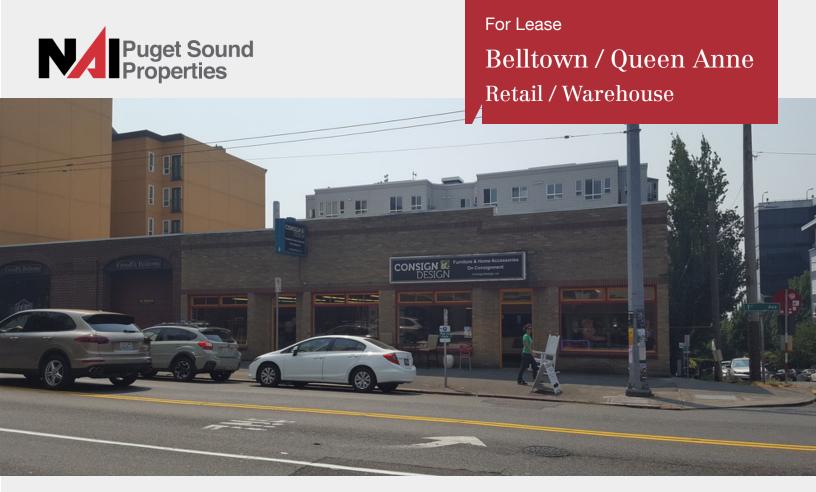

Seattle, Washington 98121

#### **Property Features**

- Three spaces available:
  - Street-Level Retail: 5,119 RSF
  - Lower-Level 3035 Warehouse: 5,072 RSF
  - Lower-Level 3025 Warehouse: 6,635 RSF
  - (both Warehouse spaces can be combined for a total of 11,707 SF)
- Total leaseable area: 16.826 RSF
- Prime corner location with limited dedicated parking stalls
- Showroom with high ceilings
- Desirable Belltown / Lower Queen Anne location
- Excellent visibility to 1st Avenue and Denny Way
- Spaces can be leased together or separately
- Grade & dock loading in warehouse with ceiling height 9'9" 14'
- Available with 30 days notice 3025 warehouse available now
- Please do not disturb current tenant
- Zoning: DMC-75-Downtown
- Retail \$17.50/RSF, Warehouse \$8.00/RSF
- 2019 NNN = approximately \$4.00/RSF