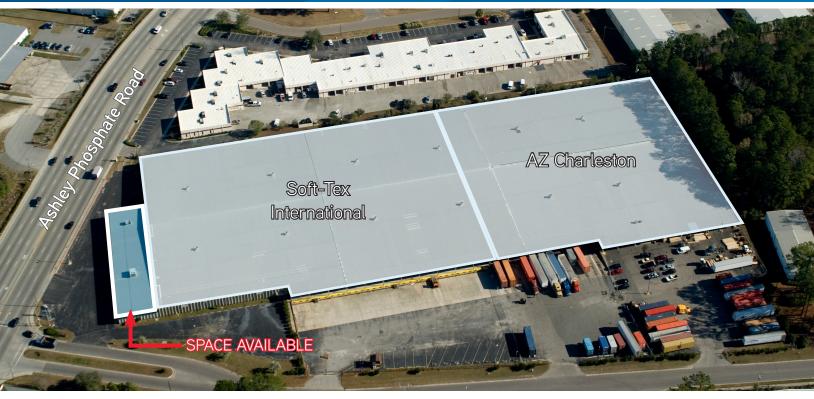

## 3191 Ashley Phosphate Road

3191 ASHLEY PHOSPHATE ROAD, NORTH CHARLESTON, SC 29418

## **Property Information**

SIZE: 5,000 - 9,950 SF

LOCATION: Corner of Pepperdam & Ashley

Phosphate Road

USE: Office, Retail or Warehouse

SF REQUIREMENT: Flexible

TERM: Flexible Lease Term

PARKING: Ample Parking in Lot

in Front of Building

TI ALLOWANCE: Negotiable

LEASE RATE: \$7.50 PSF NNN. Tenant

pays electrical, security and janitorial costs with Landlord paying taxes, insurance and lot

maintenance.

**DESCRIPTION:** 

Space is 50' deep and 199' long. It is in shell condition. Landlord is flexible as to amount of space Tenant takes. Abundant parking in front. Landlord would consider installing a drive-in door or other