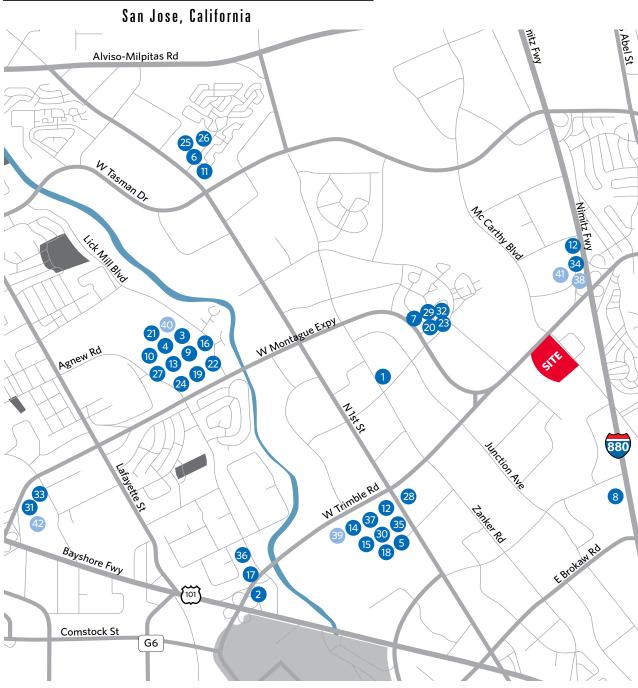

#### Amenities Map

#### RESTAURANTS

- 1 Beryl's Place
- 2 Burger King
- 3 Chipotle Mexican Grill
- 4 Cold Stone
- 5 Falafel's N More
- 6 Halal Gyro Express & Kebabs
- 7 Hobee's Restaurant
- 8 IGrill
- 9 Jamba Juice
- 10 Jersey Mike's Subs
- 11 La Catalana
- 12 Lazio Bar
- 13 Mezbaan
- 14 Olives Greek Café
- 15 Okayama Express
- 16 Peet's Coffee & Tea
- 17 Peony Seafood (
- 18 Philly 's Cheesesteaks & Wings
- 19 Piatti's Restaurant
- 20 Pho Viet (E6)
- 21 Posh Bagel
- 22 Prolific Oven
- 23 Premier Pizza
- 24 Red Robin
- 25 Round Table
- 26 Sendo Sushi
- 27 Smashburger
- 28 Specialties Café
- 29-31 Starbucks
- 32-33 Subway
- 34 The Bistro
- 35 Thai Orchid
- 36 Togo's
- 37 Una Mas

#### HOTELS

- 38 Sonesta Silicon Valley
- 39 Homewood Suites
- 40 Hotel Sierra Suites
- 41 Sheraton
- 42 Biltmore Hotel and Suites

SEVEN CLASS A OFFICE / FLEX BUILDINGS