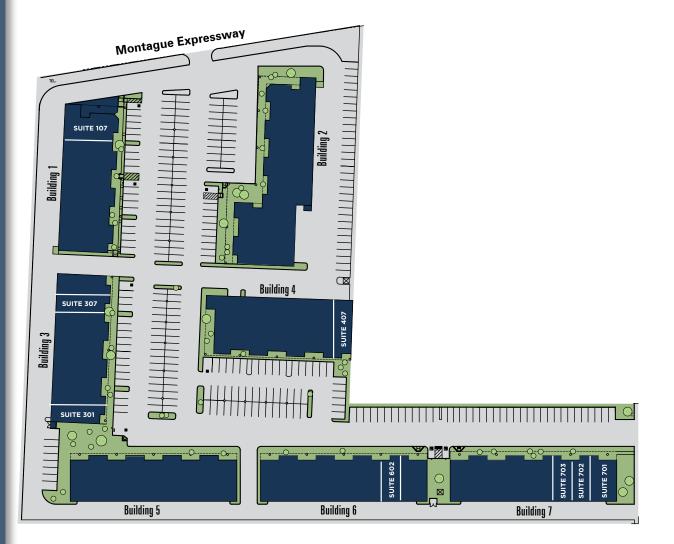

### **Available Suites**

| Suite 602 | LEASE PENDING | 1,440 sf            |
|-----------|---------------|---------------------|
| Suite 702 |               | 1,440 sf            |
| Suite 703 | MARKET READY  | 1,440 sf            |
| Suite 301 | LEASE PENDING | 1,680 sf            |
| Suite 307 | 11/20         | 1,680 sf            |
| Suite 406 | LEASED        | <del>1,800 sf</del> |
| Suite 407 | MARKET READY  | 1,800 sf            |
| Suite 701 |               | 2,160 sf            |
| Suite 401 | LEASED        | <del>2,727 sf</del> |
| Suite 107 | MARKET READY  | 2,730 sf            |
|           |               |                     |

### PACTRUST BUSINESS CENTER

San Jose, California

**UPDATED SEPTEMBER 2020** 

San Jose, California

PACTRUST BUSINESS CENTER

TRINBLERCH

ROTTAGUEENPRESSUR

Location

### CONTAGUE EXPRESSWAY

Bob Simpson +1 408 615 3421 Lic. #01240540 Mike Baker +1 408 615 3406 Lic. #01884037

©2018 Cushman & Wakefield. All rights reserved. The information contained in this communication is strictly confidential. This information has been obtained from sources believed to be reliable but has not been verified. NO WARRANTY OR REPRESENTATION, EXPRESS OR IMPLIED, ISMADE AS TO THE CONDITION OF THE PROPERTY (OR PROPERTY IS) REFERENCED HEREINOR AS TO THE ACCURACY OR COMPLETENESS OF THE INFORMATION CONTAINED HEREIN, AND SAME ISSUBMITTED SUBJECT TO ERRORS, OMISSIONS, CHANGE OF PRICE, RENTAL OR OTHER CONDITIONS, WITHDRAWAL WITHOUT NOTICE, AND TO ANY SPECIAL LISTING CONDITIONS IMPOSED BY THE PROPERTY OWNER(S). ANY PROJECTIONS, OPINIONS OR ESTIMATES ARE SUBJECT TO UNCERTAINTY AND DO NOT SIGNIFY CURRENT OR FUTURE PROPERTY PERFORMANCE.