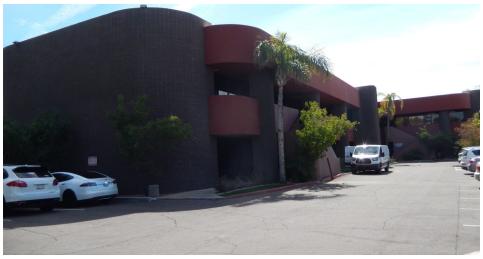

### For Lease Medical/Office Space Available

**3700** N 24th St Phoenix, AZ 85016

### **Property Features**

- ±24,342 SF multi-tenant medical/office building
- Located south of the SWC of Indian School Rd & 24th St
- Minutes to SR-51
- Great signage and visibility on 24th St
- Abundant parking (covered available)
- Adjacent to Camelback Corridor amenities
- Suite 130 (±7,443 SF on ground floor) includes reception, 8 offices, 3 conference rooms, break room, 2 bull pens, 2 restrooms
- Suite 210 (±7,129 SF on 2nd floor with elevator access) includes 11 exam rooms, 5 offices, procedure room, recovery bays, MA station, break room, conference room, large waiting room, restrooms in-suite