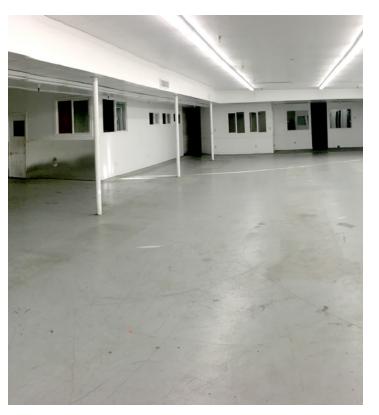

 Area of Premises: 17,579 SF Showroom/office: 5,000 SF Warehouse: 12.579 SF

• Construction: Masonry

• Fenced yard: Approx. 1,500 SF

• Ceiling: 14 feet

• Parking: 12 stalls (reserved)

- Doors: One 14' by 14' ground level, plus three dock high (one 10 ft. by 10 ft. + two 8' by 8')
- Zone: General Commercial:
- The purpose of the CG general commercial district is to provide an environment for a variety of commercial uses, including retail sales and services, entertainment, office, residential, heavy commercial and low intensities of manufacturing and warehouse uses.
- Building vacant but currently leased until December 2019. Existing Tenant is offing the property for subleases via its own broker. Call for details.