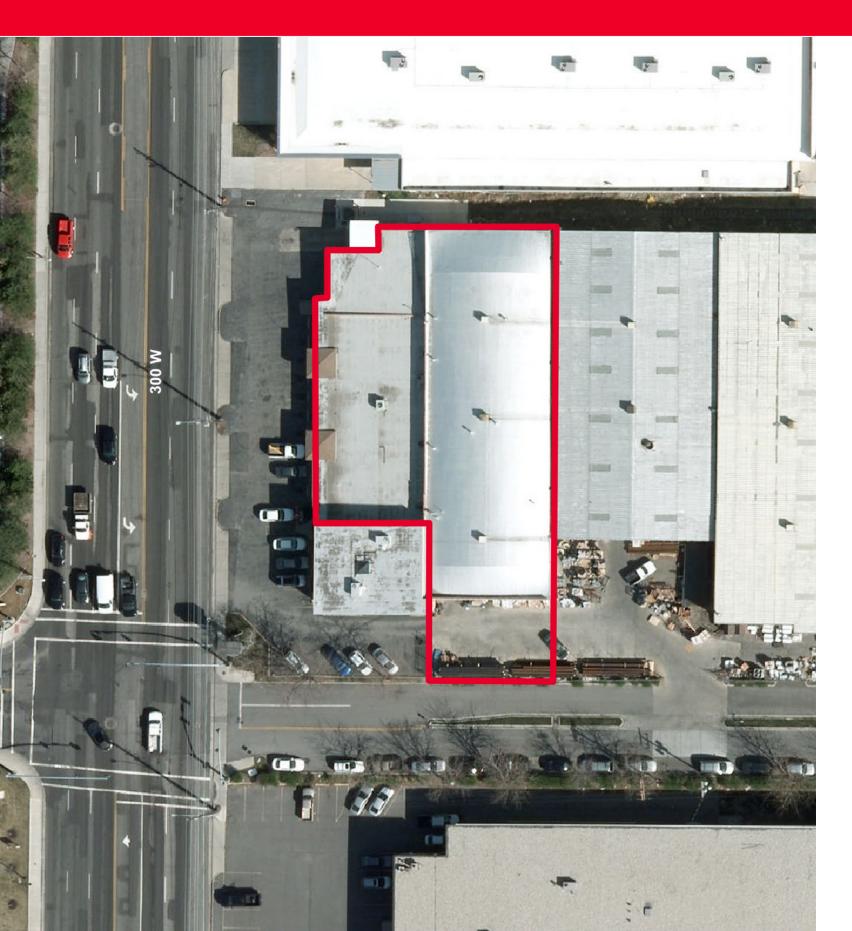

 Area of Premises: 17,579 SF Showroom/office: 5,000 SF Warehouse: 12.579 SF

• Construction: Masonry

• Fenced yard: Approx. 1,500 SF

• Ceiling: 14 feet

• Parking: 12 stalls (reserved)

- Doors: One 14' by 14' ground level, plus three dock high (one 10 ft. by 10 ft. + two 8' by 8')
- Zone: General Commercial:
- The purpose of the CG general commercial district is to provide an environment for a variety of commercial uses, including retail sales and services, entertainment, office, residential, heavy commercial and low intensities of manufacturing and warehouse uses.
- Building vacant but currently leased until December 2019. Existing Tenant is offing the property for subleases via its own broker. Call for details.