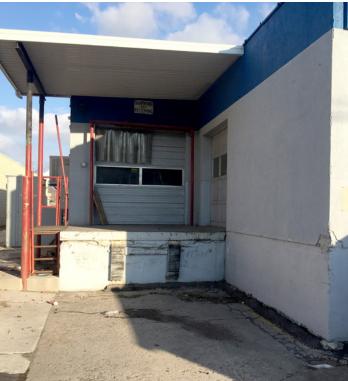

 Area of Premises: 17,579 SF Showroom/office: 5,000 SF Warehouse: 12.579 SF

• Construction: Masonry

• Fenced yard: Approx. 1,500 SF

• Ceiling: 14 feet

• Parking: 12 stalls (reserved)

- Doors: One 14' by 14' ground level, plus three dock high (one 10 ft. by 10 ft. + two 8' by 8')
- Zone: General Commercial:
- The purpose of the CG general commercial district is to provide an environment for a variety of commercial uses, including retail sales and services, entertainment, office, residential, heavy commercial and low intensities of manufacturing and warehouse uses.
- Building vacant but currently leased until December 2019. Existing Tenant is offing the property for subleases via its own broker. Call for details.