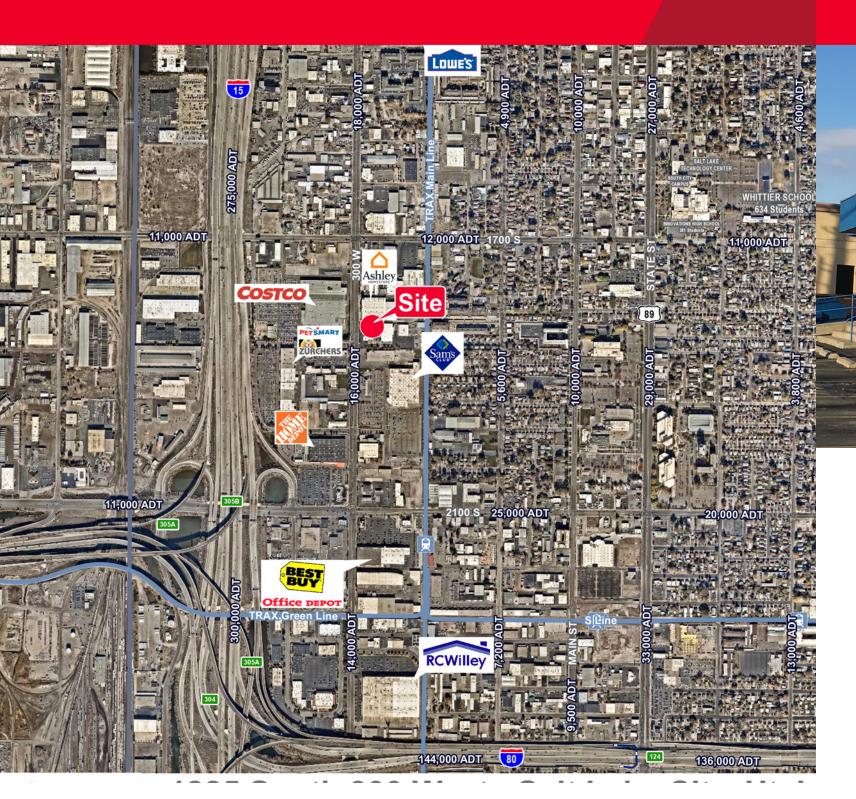

FOR LEASE

1825 South 300 West

Salt Lake City, Utah

FOR LEASE

1825 South 300 West

Salt Lake City, Utah

Major big box retail area

• Quick access to convergence of I-80 and I-15

 Area of Premises: 17,579 SF Showroom/office: 5,000 SF Warehouse: 12.579 SF

• Construction: Masonry

• Fenced yard: Approx. 1,500 SF

• Ceiling: 14 feet

• Parking: 12 stalls (reserved)

- Doors: One 14' by 14' ground level, plus three dock high (one 10 ft. by 10 ft. + two 8' by 8')
- Zone: General Commercial:
- The purpose of the CG general commercial district is to provide an environment for a variety of commercial uses, including retail sales and services, entertainment, office, residential, heavy commercial and low intensities of manufacturing and warehouse uses.
- Building vacant but currently leased until December 2019. Existing Tenant is offing the property for subleases via its own broker. Call for details.