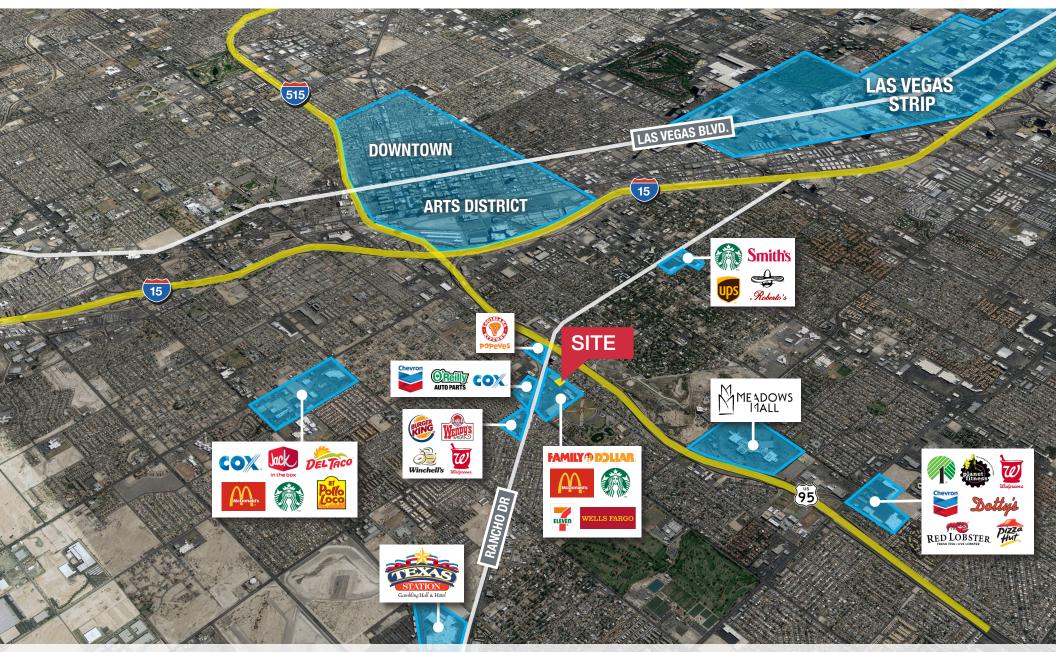

# Aerial Map

8945 W. Russel Road Suite 110 Las Vegas, NV 89148 (702) 383.3383 | naivegas.com