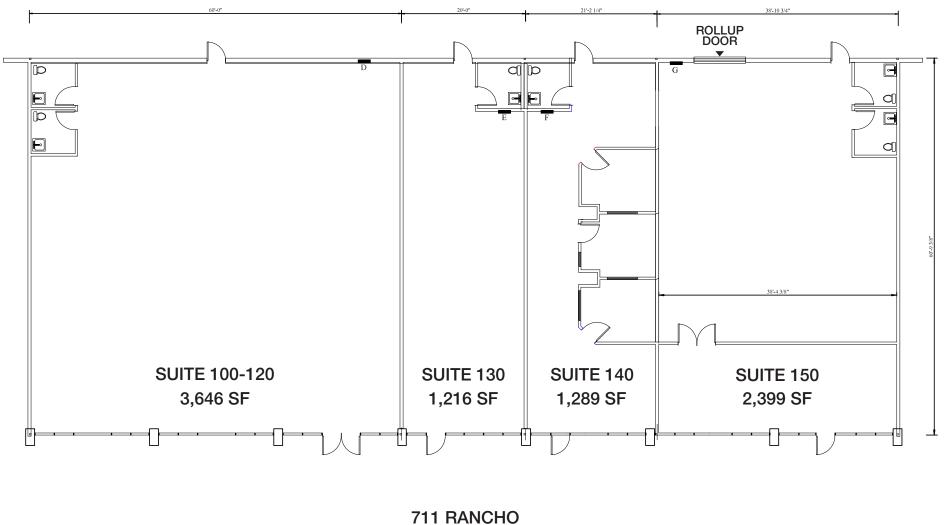

# Site Plan

8,550 SF

## LEASING DETAILS

Inline Space: \$1.00-\$1.10 PSF NNN CAM CHARGES \$0.29

> Space Available: 1,216 - 3,646 SF