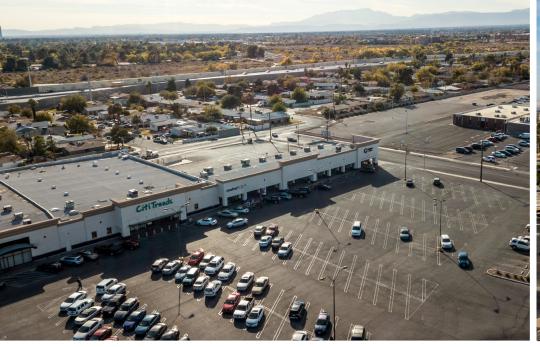

18 Households        | 4,952    | 53,667   | 165,657  |
| INCOME                 | 1-mile   | 3-mile   | 5-mile   |
| 2018 Average HH Income | \$57,244 | \$50,914 | \$62,256 |

## LEASING DETAILS

Inline Space: \$1.00-\$1.10 PSF NNN CAM CHARGES \$0.29

> Space Available: 1,216 - 3,646 SF





# Property Highlights

- Suite 150 has rear roll-up door
- Minutes from US 95
- Good demographics
- Signalized intersection
- Plenty of parking
- Strong Co-Tenants
- Well established area with high density residential

## TRAFFIC COUNTS

| STREET                         | CPD    |
|--------------------------------|--------|
| N. Rancho Dr. / W Bonanza Rd.  | 52,925 |
| N. Rancho Dr. / Ernest May Ln. | 43,863 |
| N. Rancho Dr. / Belrose St.    | 47,088 |



# Site Plan



8,550 SF

# Aerial Map

















8945 W. Russel Road Suite 110 Las Vegas, NV 89148 (702) 383.3383 | naivegas.com

### Offered By: Maria He

Maria HermanSenior Vice President, Retailcell:702.334.7280direct:702.534.1719email:mherman@naivegas.com

## Erik Sexton Partner

| cell:   | 702.768.9922             |
|---------|--------------------------|
| direct: | 702.534.1711             |
| email:  | erik.sexton@naivegas.com |

NO WARRANTY OR REPRESENTATION, EXPRESS OR IMPLIED, IS MADE AS TO THE ACCURACY OF THE INFORMATION CONTAINED HEREIN, AND THE SAME IS SUBMITTED SUBJECT TO ERRORS, OMISSIONS, CHANGE OF PRICE, RENTAL OR OTHER CONDITIONS, PRIOR SALE, LEXES OR RIVANCING, OR WITHDRAWAL, WITHOUT NOTICE, AND OF THE PROPERTY OR ANY HAZARDS CONTINIED THEREIN ARE TO BE MARLED. THE INFORMATION FORTRAVED ON THE MARY WHILE NOT