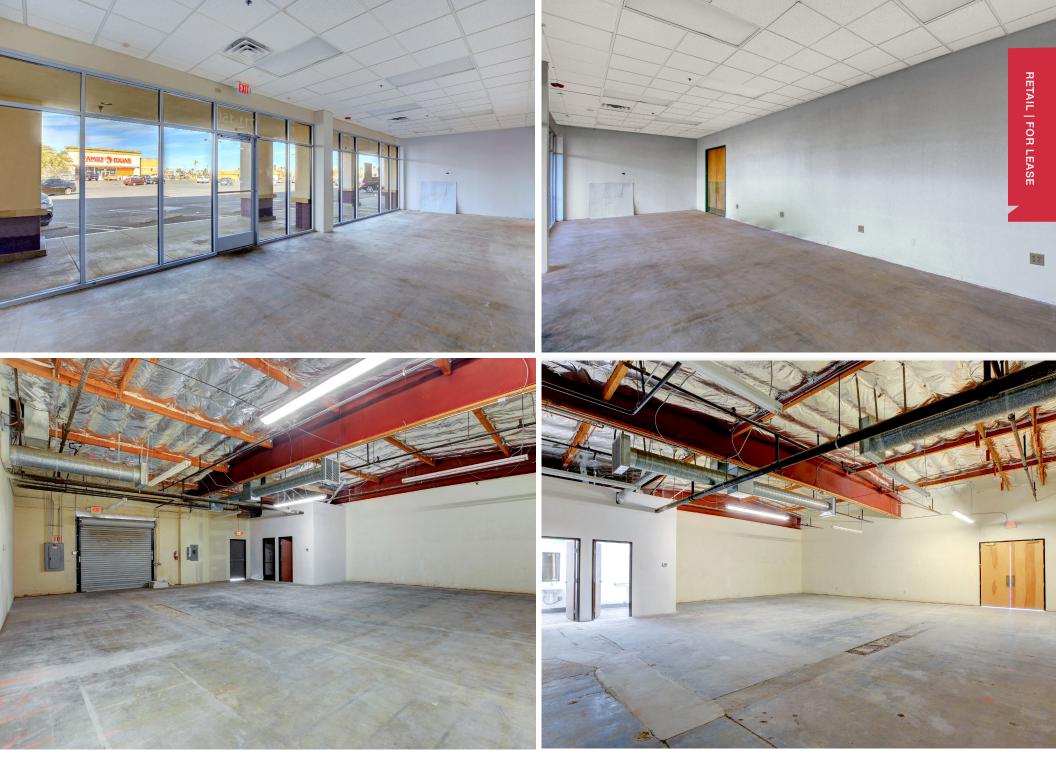

# Property Details

## LEASING DETAILS

Inline Space: \$1.00-\$1.10 PSF NNN CAM CHARGES \$0.29

> Space Available: 1,216 - 3,646 SF

# Property Highlights

- Suite 150 has rear roll-up door
- Minutes from US 95
- Good demographics
- Signalized intersection
- Plenty of parking
- Strong Co-Tenants
- Well established area with high density residential