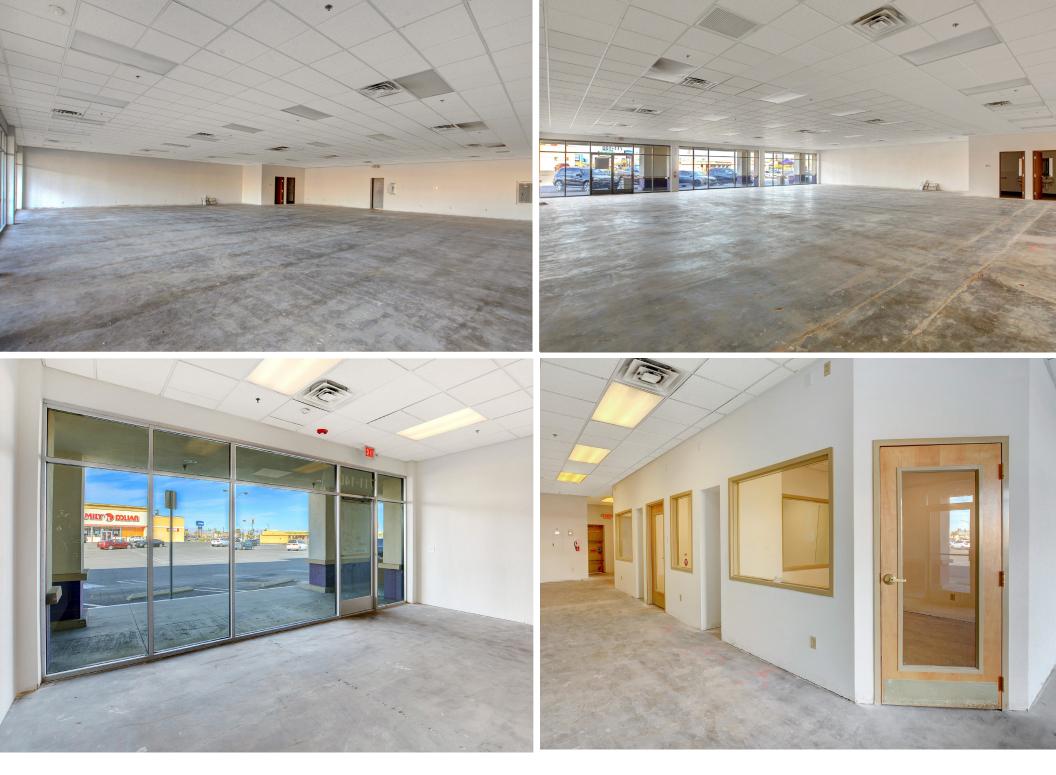

# Property Details

## LEASING DETAILS

Inline Space: \$1.00-\$1.10 PSF NNN CAM CHARGES \$0.29

> Space Available: 1,216 - 3,646 SF

# Property Highlights

- Suite 150 has rear roll-up door
- Minutes from US 95
- Good demographics
- Signalized intersection
- Plenty of parking
- Strong Co-Tenants
- Well established area with high density residential