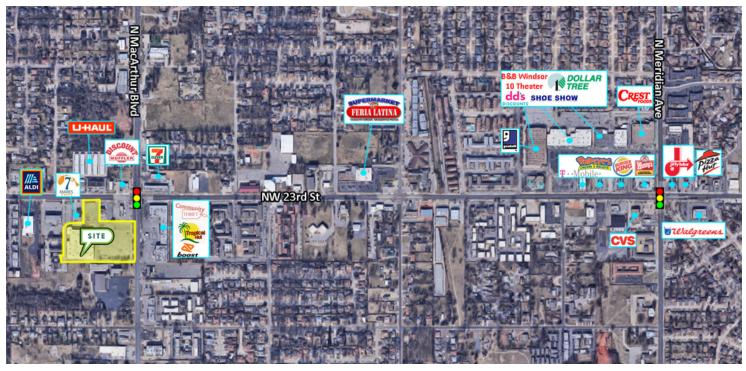

## 6000 NW 23rd St, Oklahoma City, OK 73127

| RETAIL SPACE NOW AVAILABLE   FOR SALE |             | PROPERTY OVERVIEW                                                                                                                                                                                                                             |  |
|---------------------------------------|-------------|-----------------------------------------------------------------------------------------------------------------------------------------------------------------------------------------------------------------------------------------------|--|
| Sale Price:                           | \$3,000,000 | This free-standing building, formerly occupied by Walmart,<br>is in excellent condition; located at the southwest corner of<br>the busy intersection of NW 23rd St & MacArthur Blvd in<br>northwest Oklahoma City. Area has strong supporting |  |
| Lot Size:                             | 7.83 Acres  | demographics.                                                                                                                                                                                                                                 |  |
| Building Size:                        | 81,438 SF   | The building is easily accessible and visible from both NW 23rd St and MacArthur Blvd with an abundance of parking spaces on the north and east sides of the building.                                                                        |  |
| Year Built:                           | 1984        | Most HVAC equipment - replaced March 2015 - with security alarm. System can be controlled by laptop or ipad.                                                                                                                                  |  |
|                                       |             |                                                                                                                                                                                                                                               |  |

## KARLEEN KRYWUCKI

Retail Specialist kkrywucki@priceedwards.com 405.843.7474 210 Park Ave, Suite 700, Oklahoma City, OK 73102 priceedwards.com

| DEMOGRAPHICS (per 2010 Census; 5 Miles Radius) |        |          |  |  |
|------------------------------------------------|--------|----------|--|--|
| Total Population                               |        | 187,919  |  |  |
| Median Age                                     |        | 35.6     |  |  |
| 2019 Population (Male)                         | 49.4%  |          |  |  |
| 2019 Population (Female)                       | 50.6%  |          |  |  |
| Total Households                               | 76,140 |          |  |  |
| # of Persons Per HH                            | 2.4    |          |  |  |
| Average HH Income                              |        | \$62,753 |  |  |
| TRAFFIC COUNTS (per ACOG)                      |        |          |  |  |
| N MacArthur                                    | north  | 19,921   |  |  |
| N MacArthur                                    | south  | 19,086   |  |  |
| NW 23rd                                        | east   | 21,161   |  |  |