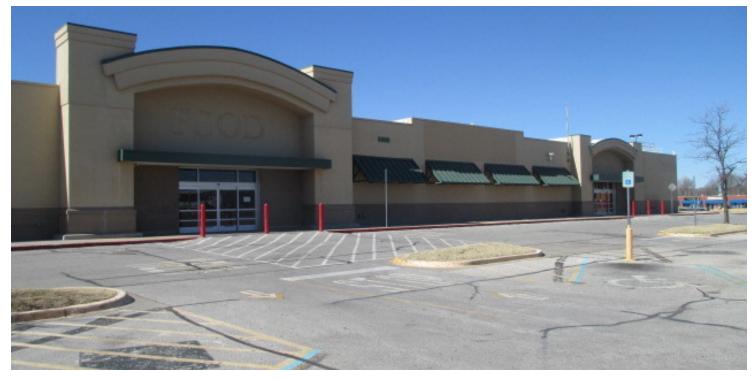

## 6000 NW 23rd St, Oklahoma City, OK 73127

| RETAIL SPACE NOW AVAILABLE   FOR SALE |             | PROPERTY OVERVIEW                                                                                                                                                                                                                             |  |
|---------------------------------------|-------------|-----------------------------------------------------------------------------------------------------------------------------------------------------------------------------------------------------------------------------------------------|--|
| Sale Price:                           | \$3,000,000 | This free-standing building, formerly occupied by Walmart,<br>is in excellent condition; located at the southwest corner of<br>the busy intersection of NW 23rd St & MacArthur Blvd in<br>northwest Oklahoma City. Area has strong supporting |  |
| Lot Size:                             | 7.83 Acres  | demographics.                                                                                                                                                                                                                                 |  |
| Building Size:                        | 81,438 SF   | The building is easily accessible and visible from both NW 23rd St and MacArthur Blvd with an abundance of parking spaces on the north and east sides of the building.                                                                        |  |
| Year Built:                           | 1984        | Most HVAC equipment - replaced March 2015 - with security alarm. System can be controlled by laptop or ipad.                                                                                                                                  |  |
|                                       |             |                                                                                                                                                                                                                                               |  |