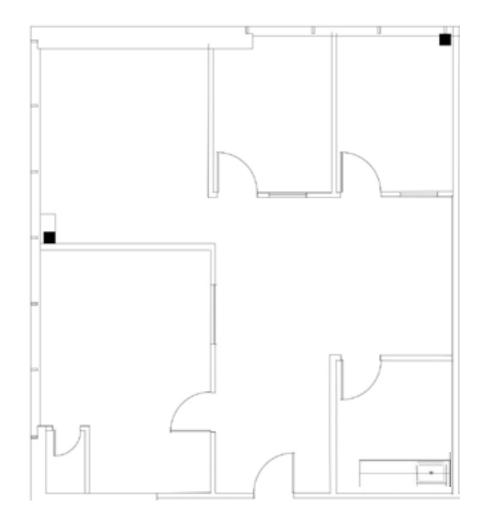

#### Floorplan 3160 Camino del Rio S **Suite B-103**

- 1,330 RSF
- Spec Suite
- Available Now
- Three Offices
- Conference Room
- Open Area
- Kitchen Storage Area

**Take a Tour** 