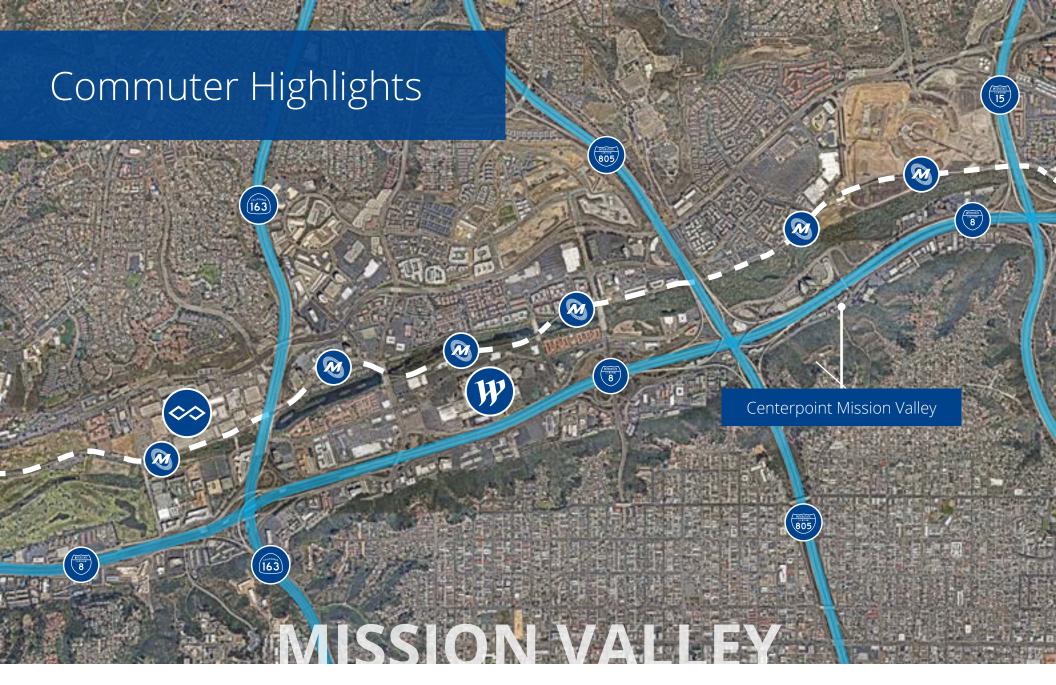

### Mission Valley Location Highlights

Mission Valley offers the accessibility of a central business district with ample parking and world class amenites. Arterial freeways blanket Mission Valley and provide easy access to employers from population nodes across the region. Mission Valley has a vibrant community and is positioned to be the new business hub of San Diego.

# Over 600

**Multifamily Units Under Construction** 

**State Route 163** 6 min.

**Interstate 805** 7 min.

**Interstate 15** 4 min.

**Fashion Valley Mall** 7 min.

**Mission Valley Mall** 8 min.

**San Diego Airport** 20 min.