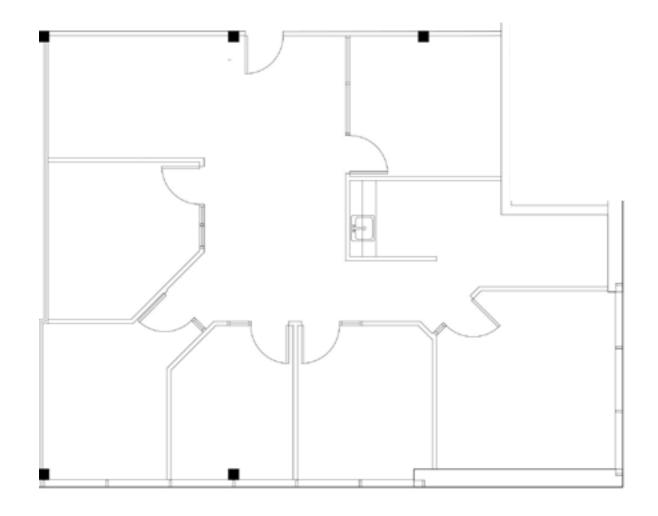

#### Floorplan 3110 Camino del Rio S **Suite A-314**

- 1,761 RSF
- Spec Suite
- Available Now
- Five Offices
- Conference Room
- Open Area
- Kitchen Storage Area