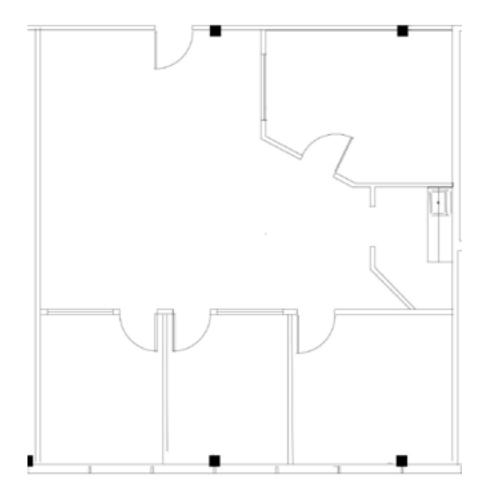

# Floorplan 3160 Camino del Rio S

Suite B-204

- 1,392 RSF
- Spec Suite
- Available Now
- Three Offices
- Conference Room
- Open Area
- Kitchen Storage Area

**Take a Tour** 