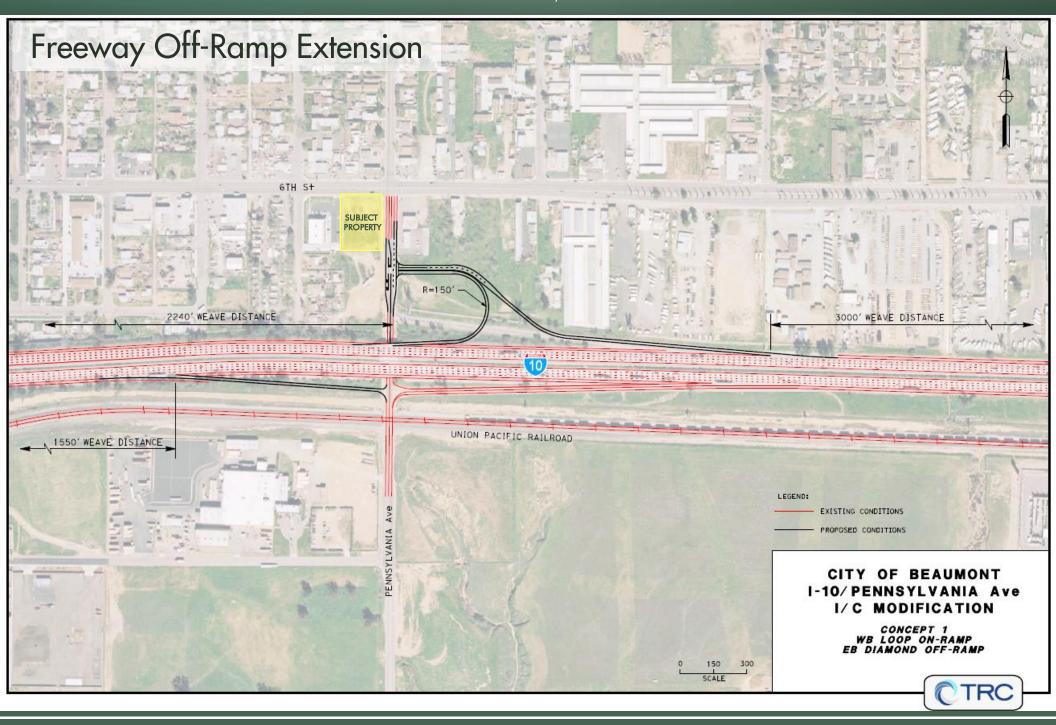

#### PROPERTY HIGHLIGHTS

- Signalized corner.
- > 10 Freeway off-ramp Pennsylvania Ave.
- > Long-term ground lease possible.
- > Utilities available to the site.
- > Pennsylvania Ave freeway off-ramp expansion plans.
- > Located on the main commercial arterial for City of Beaumont.
- Adjacent building occupied by AutoZone.