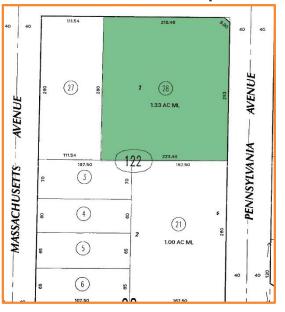

### Parcel Map

**Zoning Map** 

APN: 418-122-028

Zoning: CG

| DEMOGRAPHICS                  | 1 MILE<br>RADIUS | 3 MILE<br>RADIUS | 5 MILE<br>RADIUS |  |
|-------------------------------|------------------|------------------|------------------|--|
| 2016 TOTAL POPULATION         | 11,653           | 48,224           | 69,995           |  |
| 2016 HOUSEHOLDS               | 3,588            | 17,752           | 25,304           |  |
| % POPULATION GROWTH 2016-2021 | 7.20%            | 6.75%            | 6.74%            |  |
| % HH GROWTH 2016-2021         | 7.119%           | 6.56%            | 6.53%            |  |
| AVE HH INCOME                 | \$49.449         | \$53.015         | \$52.528         |  |

#### PROPERTY INFORMATION

ADDRESS: SWC E 6<sup>th</sup> St & Pennsylvania Ave

Beaumont, CA, 92223

APN: 418-122-028

LEASE RATE: \$10,000 + NNN per Month

LAND SIZE: 57,934 sq. ft. (1.33 Acres)

ZONING: CG