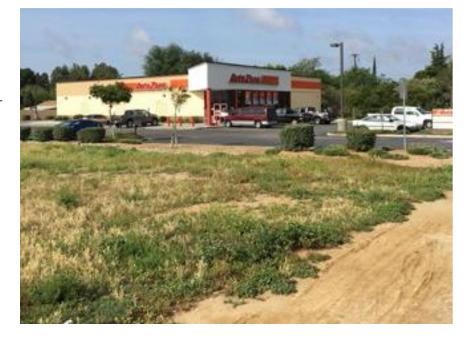

#### PROPERTY HIGHLIGHTS

- Signalized corner.
- > 10 Freeway off-ramp Pennsylvania Ave.
- > Long-term ground lease possible.
- > Utilities available to the site.
- > Pennsylvania Ave freeway off-ramp expansion plans.
- > Located on the main commercial arterial for City of Beaumont.
- Adjacent building occupied by AutoZone.