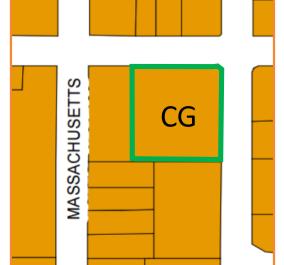

### Parcel Map

**Zoning Map** 

APN: 418-122-028

Zoning: CG

| DEMOGRAPHICS                  | 1 MILE<br>RADIUS | 3 MILE<br>RADIUS | 5 MILE<br>RADIUS |  |
|-------------------------------|------------------|------------------|------------------|--|
| 2016 TOTAL POPULATION         | 11,653           | 48,224           | 69,995           |  |
| 2016 HOUSEHOLDS               | 3,588            | 17,752           | 25,304           |  |
| % POPULATION GROWTH 2016-2021 | 7.20%            | 6.75%            | 6.74%            |  |
| % HH GROWTH 2016-2021         | 7.119%           | 6.56%            | 6.53%            |  |
| AVE HH INCOME                 | \$49.449         | \$53.015         | \$52.528         |  |

#### PROPERTY INFORMATION

ADDRESS: SWC E 6<sup>th</sup> St & Pennsylvania Ave

Beaumont, CA, 92223

APN: 418-122-028

LEASE RATE: \$10,000 + NNN per Month

LAND SIZE: 57,934 sq. ft. (1.33 Acres)

ZONING: CG