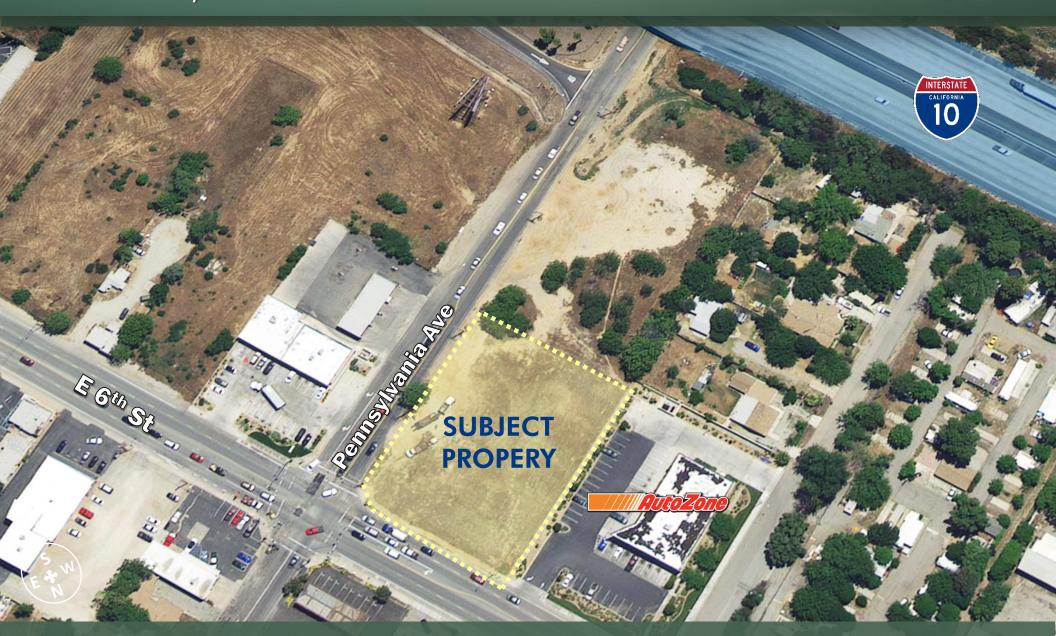

#### PROPERTY INFORMATION

ADDRESS: SWC E 6<sup>th</sup> St & Pennsylvania Ave

Beaumont, CA, 92223

APN: 418-122-028

LEASE RATE: \$10,000 + NNN per Month

LAND SIZE: 57,934 sq. ft. (1.33 Acres)

ZONING: CG

#### PROPERTY HIGHLIGHTS

- Signalized corner.
- > 10 Freeway off-ramp Pennsylvania Ave.
- > Long-term ground lease possible.
- > Utilities available to the site.
- > Pennsylvania Ave freeway off-ramp expansion plans.
- > Located on the main commercial arterial for City of Beaumont.
- Adjacent building occupied by AutoZone.