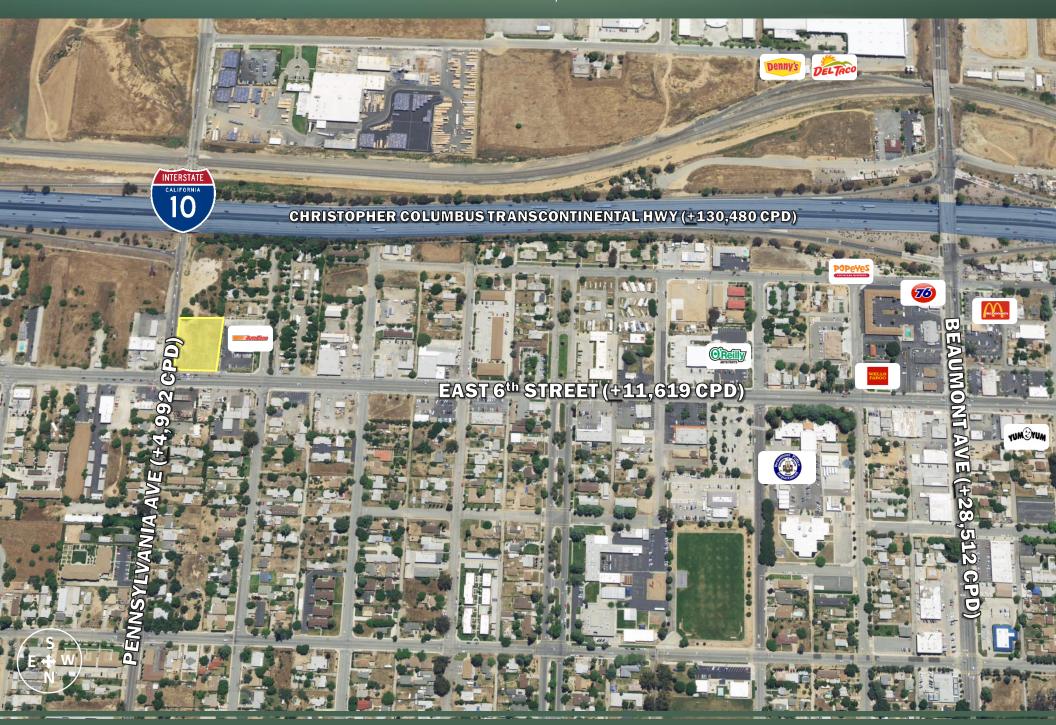

#### PROPERTY HIGHLIGHTS

- Signalized corner.
- > 10 Freeway off-ramp Pennsylvania Ave.
- > Long-term ground lease possible.
- > Utilities available to the site.
- > Pennsylvania Ave freeway off-ramp expansion plans.
- > Located on the main commercial arterial for City of Beaumont.
- Adjacent building occupied by AutoZone.