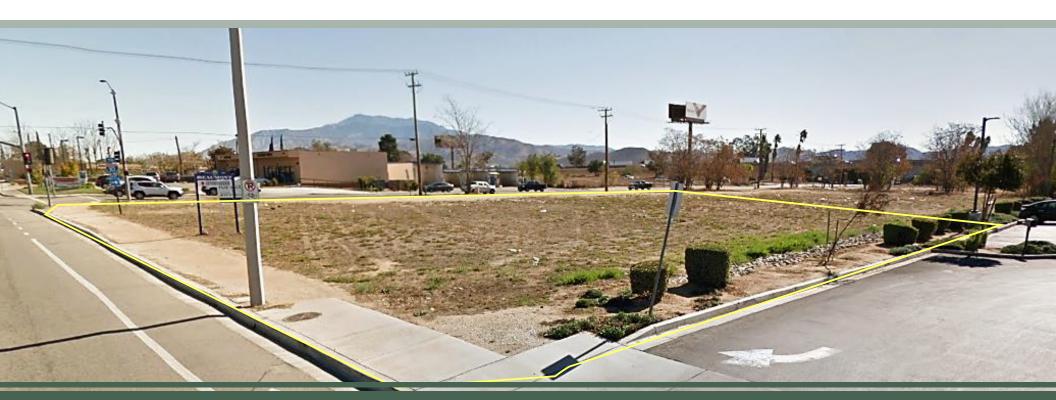

#### PROPERTY INFORMATION

ADDRESS: SWC E 6<sup>th</sup> St & Pennsylvania Ave

Beaumont, CA, 92223

APN: 418-122-028

LEASE RATE: \$10,000 + NNN per Month

LAND SIZE: 57,934 sq. ft. (1.33 Acres)

ZONING: CG

#### PROPERTY HIGHLIGHTS

- Signalized corner.
- > 10 Freeway off-ramp Pennsylvania Ave.
- > Long-term ground lease possible.
- > Utilities available to the site.
- > Pennsylvania Ave freeway off-ramp expansion plans.
- > Located on the main commercial arterial for City of Beaumont.
- Adjacent building occupied by AutoZone.