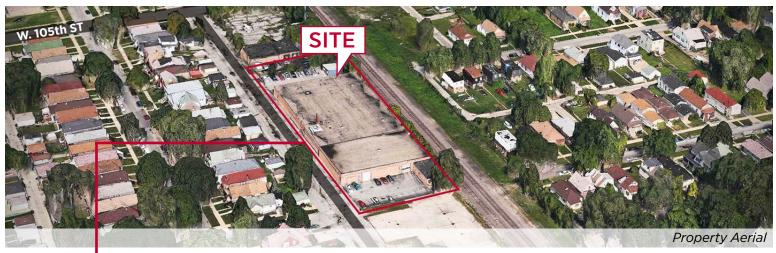

## FOR SALE OR LEASE

31,000sf Warehouse Building near I-57 and I-94

## 411 W. 105th Street CHICAGO, IL 60628

SUBJECT PROPERTY

For more information, please contact:

## **PROPERTY SPECIFICATIONS**

| Building Size  | 31,000 Sq. Ft.                                                                                                                                                                                                                     |
|----------------|------------------------------------------------------------------------------------------------------------------------------------------------------------------------------------------------------------------------------------|
| Total Land     | 1.33 Acres                                                                                                                                                                                                                         |
| Parking        | 20 Spaces                                                                                                                                                                                                                          |
| Ceiling Height | 13' Clear                                                                                                                                                                                                                          |
| Loading        | 4 Drive-In Doors (12' x 12')                                                                                                                                                                                                       |
| Zoning         | M1-1                                                                                                                                                                                                                               |
| Taxes          | \$20,000 / \$0.65 PSF                                                                                                                                                                                                              |
| Lease Rate     | \$3.50 PSF Gross                                                                                                                                                                                                                   |
| Sale Price     | \$549,000 (\$17.71 PSF)                                                                                                                                                                                                            |
| Comments       | <ul> <li>Great vehicle building</li> <li>Close proximity to I-57 and I-94 junction</li> <li>Paved and fenced-in parking lot on North and South side of building</li> <li>Drive-through capability</li> <li>Floor Drains</li> </ul> |