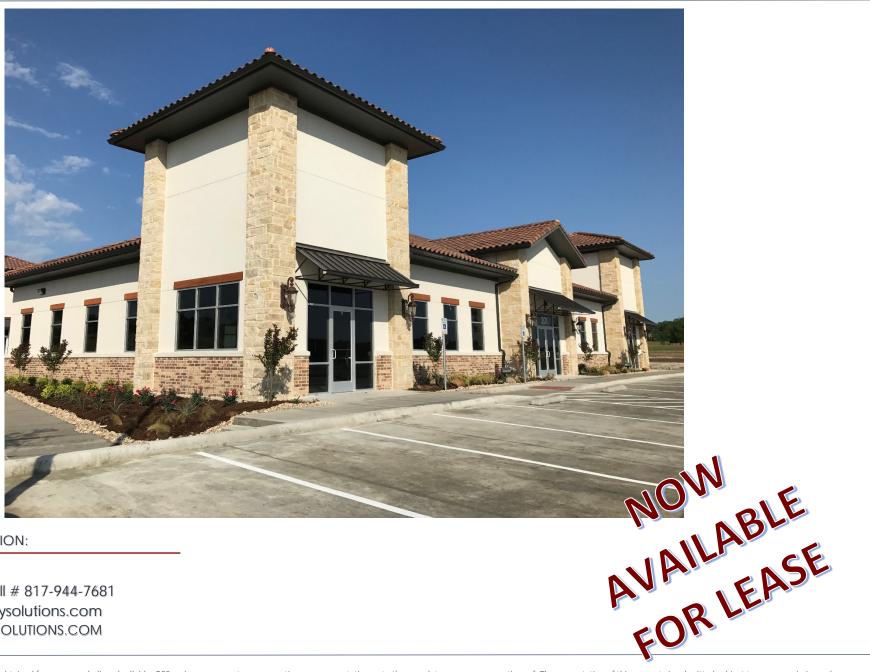

### For Lease or Sale

FOR MORE INFORMATION:

Louie Lu T 817-416-3981 / Cell # 817-944-7681 louielu@officeequitysolutions.com WWW.OFFICEEQUITYSOLUTIONS.COM

201 Crown Pointe Blvd, Willow Park , TX 76087

For Lease or Sale

FOR MORE INFORMATION:

Louie Lu T 817-416-3981 louielu@officeequitysolutions.com WWW.OFFICEEQUITYSOLUTIONS.COM

201 Crown Pointe Blvd, Willow Park, TX 76087

- Mixed-use of single or multi-tenant buildings for medical or office use
- Strategically Located Adjacent to Texas Health Resources at Willow Park
- Draws from the fast growing cities of Aledo, Hudson Oaks, and Weatherford
- Minutes away from Master Developments such as Morning Star and Walsh Ranch
- Build to Suit; High Finish Out Allowance
- Available 2,000 6,000 SF of Class A Office Space
- Just off I-20; Ample Parking
- Lease or Own Your Dream Office!
- Shell Building is NOW complete and is available to lease